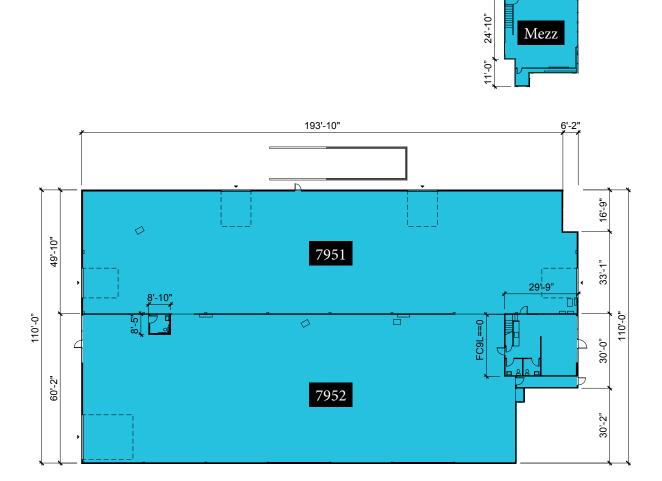

### **Building D Lease Opportunity**

| Unit(s)     | Total SF  | Loading                  | Power                   |
|-------------|-----------|--------------------------|-------------------------|
| 7951 & 7952 | 21,220 SF | 5 GL Doors; 1 Truck Well | 600 amps, 480v, 3-phase |

29'-8"