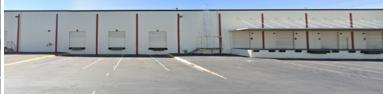

### **Building D Lease Opportunity**

| Unit(s)     | Total SF  | Loading                  | Power                   |
|-------------|-----------|--------------------------|-------------------------|
| 7951 & 7952 | 21,220 SF | 5 GL Doors; 1 Truck Well | 600 amps, 480v, 3-phase |

29'-8"