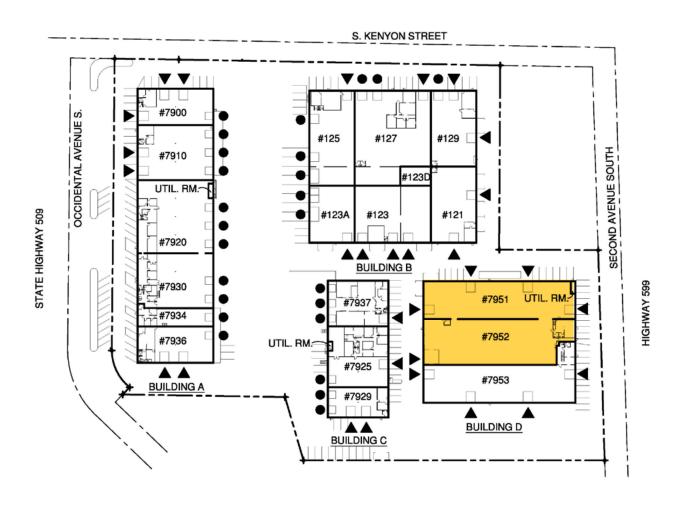

### **Current Lease Opportunities**

| Building | Unit(s)     | Total SF  | Office SF | Loading                    | Power                   |
|----------|-------------|-----------|-----------|----------------------------|-------------------------|
| D        | 7951 & 7952 | 21,220 SF | 1,871 SF  | 5 GL Doors<br>1 Truck Well | 600 amps, 480v, 3-phase |

### **Building D Lease Opportunity**

| Unit(s)     | Total SF  | Loading                  | Power                   |
|-------------|-----------|--------------------------|-------------------------|
| 7951 & 7952 | 21,220 SF | 5 GL Doors; 1 Truck Well | 600 amps, 480v, 3-phase |