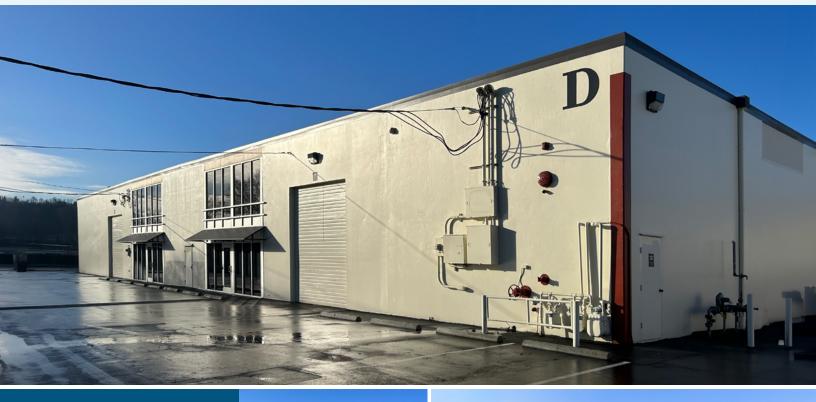

### KENYON BUSINESS PARK FOR LEASE: 21,220 SF

S KENYON ST & OCCIDENTAL AVE S | SEATTLE, WA 98108

#### SOUTH SEATTLE WAREHOUSE SPACE

/ enyon Business Park is a four building, 127,889 square foot business park with superior visibility located along SR-509 in Seattle. Ideal for shipping and receiving, Kenyon **Business Park offers close** proximity access to the Port of Seattle, SeaTac Airport, Downtown Seattle I-5 and the Kent Valley.

#### PROPERTY FEATURES

Great access to SR-509. SR-99 & I-5

+20' **Clear Height** 

Dock & **Grade** Loading

Ownership-Management Office Located Nearby

**SPENCER MEAD** 206.787.1476 smead@neilwalter.com

JIM HONAN 206.787.1464 jhonan@neilwalter.com