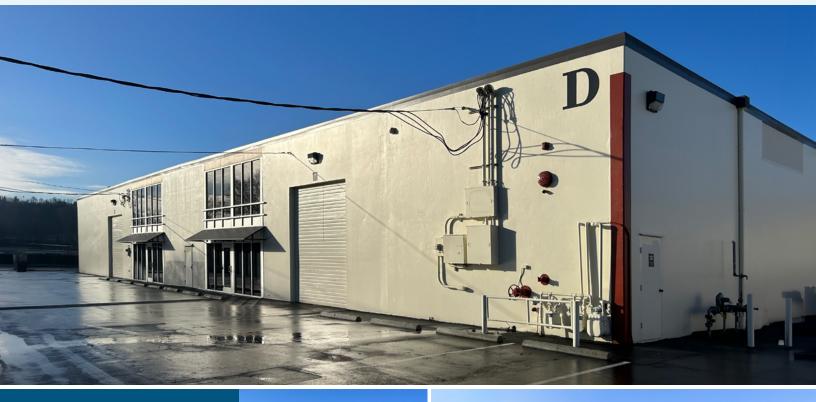

### KENYON BUSINESS PARK FOR LEASE: 21,220 SF

S KENYON ST & OCCIDENTAL AVE S | SEATTLE, WA 98108

### **Building D Lease Opportunity**

| Unit(s)     | Total SF  | Loading                  | Availability  |
|-------------|-----------|--------------------------|---------------|
| 7951 & 7952 | 21,220 SF | 5 GL Doors; 1 Truck Well | Available now |