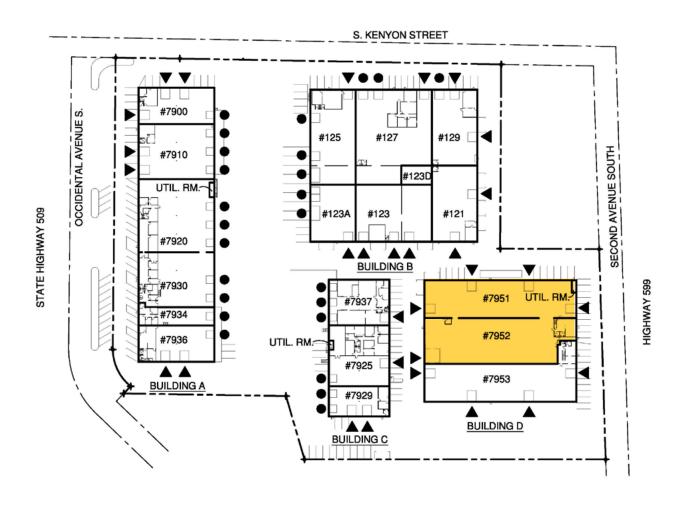

#### SOUTH SEATTLE WAREHOUSE SPACE

/ enyon Business Park is a four building, 127,889 square foot business park with superior visibility located along SR-509 in Seattle. Ideal for shipping and receiving, Kenyon **Business Park offers close** proximity access to the Port of Seattle, SeaTac Airport, Downtown Seattle I-5 and the Kent Valley.

### **Current Lease Opportunities**

| Building | Unit(s)     | Total SF  | Office SF | Loading                    | Comments      |
|----------|-------------|-----------|-----------|----------------------------|---------------|
| D        | 7951 & 7952 | 21,220 SF | 1,871 SF  | 5 GL Doors<br>1 Truck Well | Available Now |

### **Building D Lease Opportunity**

| Unit(s)     | Total SF  | Loading                  | Availability  |
|-------------|-----------|--------------------------|---------------|
| 7951 & 7952 | 21,220 SF | 5 GL Doors; 1 Truck Well | Available now |