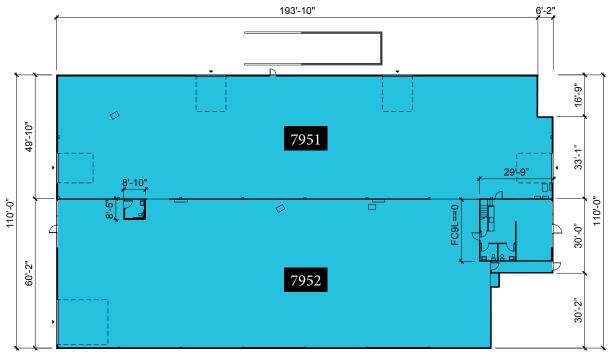

### **Current Lease Opportunities**

| Building | Unit(s)     | Total SF  | Office SF | Loading                    | Comments      |
|----------|-------------|-----------|-----------|----------------------------|---------------|
| D        | 7951 & 7952 | 21,220 SF | 1,871 SF  | 5 GL Doors<br>1 Truck Well | Available Now |

### **Building D Lease Opportunity**

| Unit(s)     | Total SF  | Loading                  | Availability  |
|-------------|-----------|--------------------------|---------------|
| 7951 & 7952 | 21,220 SF | 5 GL Doors; 1 Truck Well | Available now |