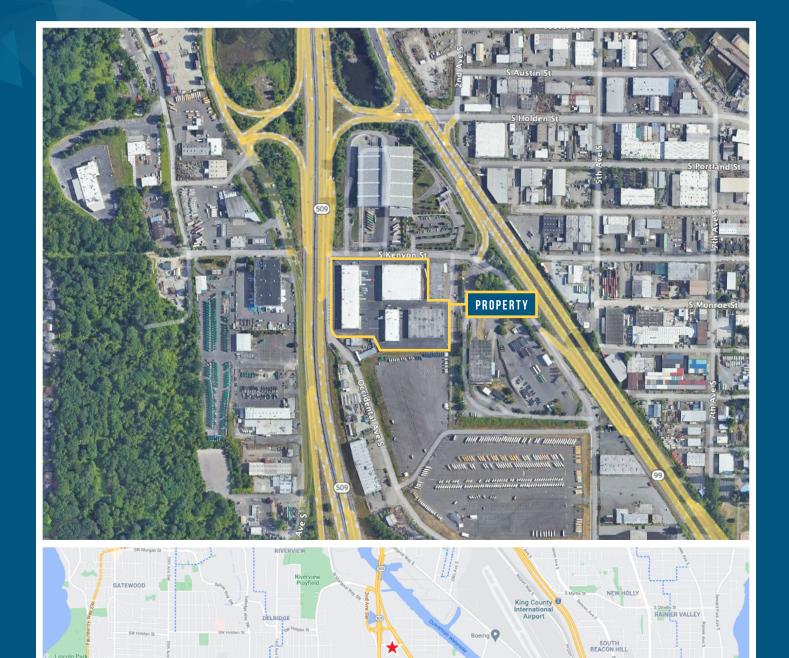

### KENYON BUSINESS PARK FOR LEASE: 21,220 SF

S KENYON ST & OCCIDENTAL AVE S | SEATTLE, WA 98108

#### SOUTH SEATTLE WAREHOUSE SPACE

/ enyon Business Park is a four building, 127,889 square foot business park with superior visibility located along SR-509 in Seattle. Ideal for shipping and receiving, Kenyon **Business Park offers close** proximity access to the Port of Seattle, SeaTac Airport, Downtown Seattle I-5 and the Kent Valley.