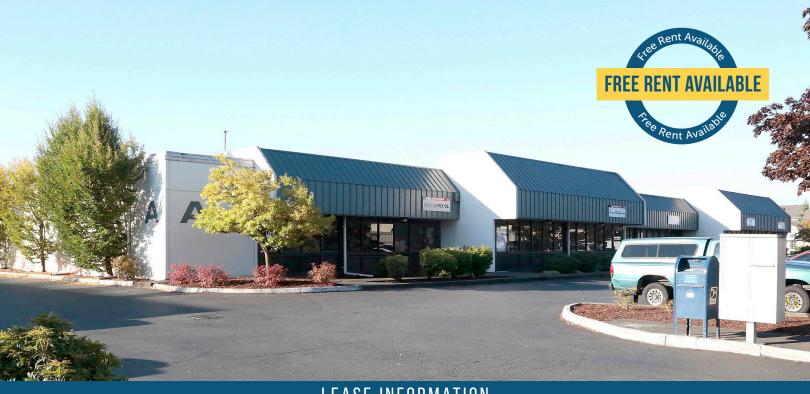

## FIFE BUSINESS CENTER

4624-4630 16TH ST E | FIFE, WA

**NEW OWNERSHIP** 

FOR LEASE - 4 SUITES AVAILABLE

FLEX WAREHOUSE/OFFICE SPACE

### LEASE INFORMATION

| BUILDING | SUITE | AVAILABLE SIZE | LOADING    |
|----------|-------|----------------|------------|
| В        | 9-10  | 4,543 SF       | 3 GL Doors |
| В        | 18    | 2,402 SF       | 1 GL Door  |
| В        | 1     | 1,470 SF       | 1 GL Door  |
| Α        | 7     | + 700 SF       | _          |