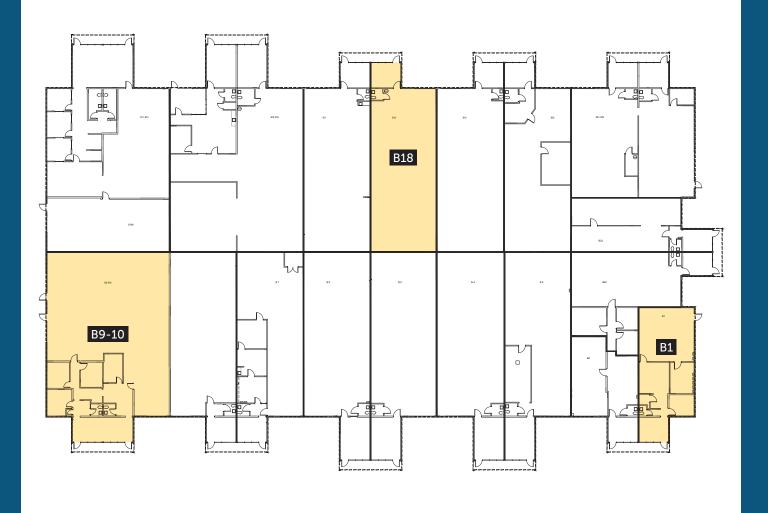

#### **BUILDING B**

| SUITE | AVAILABLE SIZE | LOADING    |
|-------|----------------|------------|
| B9-10 | 4,543 SF       | 3 GL Doors |
| B18   | 2,402 SF       | 1 GL Door  |
| B1    | 1,470 SF       | 1 GL Door  |