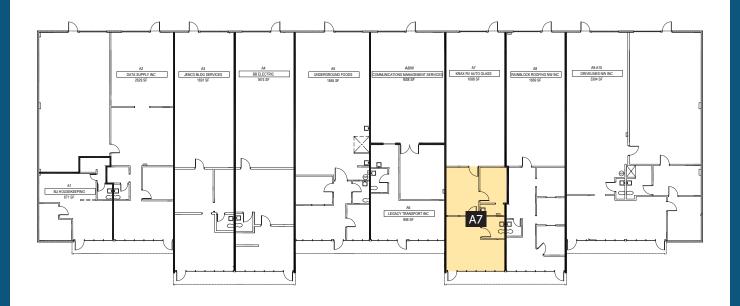

#### **BUILDING A**

| SUITE | AVAILABLE SIZE | SUBLEASE RATE | COMMENTS                  |
|-------|----------------|---------------|---------------------------|
| A7*   | ± 750 SF       | \$1,500/Month | HVAC & utilities included |

\*Sublease