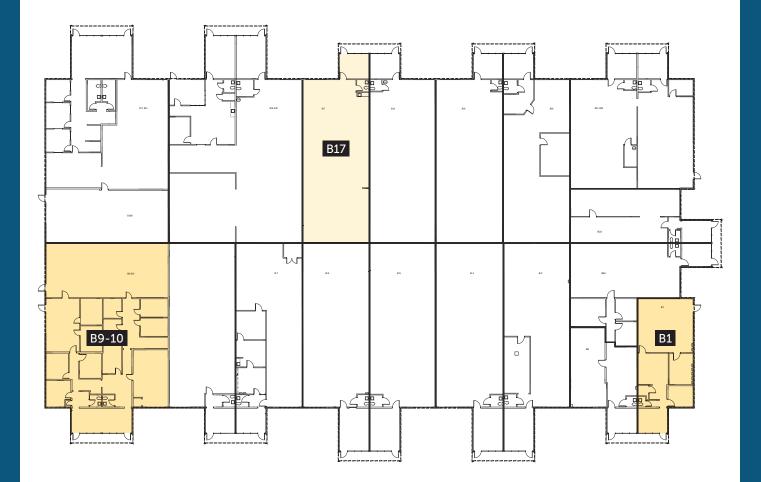

#### LEASE INFORMATION

| SUITE | AVAILABLE SIZE | LOADING   | LEASE RATE     |
|-------|----------------|-----------|----------------|
| B9-10 | 4,543 SF       | 3 GL Door | \$1.20/Mo, NNN |
| B17   | 2,432 SF       | 1 GL Door | \$1.25/Mo, NNN |
| B1    | 1,470 SF       | 1 GL Door | \$1.30/Mo, NNN |
|       | 8              |           |                |

## FIFE BUSINESS CENTER

4624-4630 16TH ST E | FIFE, WA

| BUILDING B |                |           |              |  |
|------------|----------------|-----------|--------------|--|
| SUITE      | AVAILABLE SIZE | LOADING   | LEASE RATE   |  |
| B9-10*     | 4,543 SF       | 3 GL Door | \$1.20/Month |  |
| B17        | 2,432 SF       | 1 GL Door | \$1.25/Month |  |
| B1         | 1,470 SF       | 1 GL Door | \$1.30/Month |  |

\*Some office is being demolished