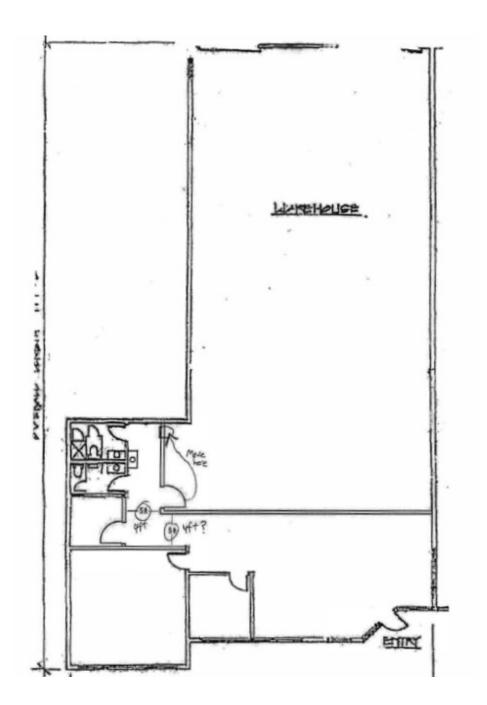

### LISTING INFORMATION

| Available Size: |
|-----------------|
| Office Size:    |
| Warehouse Size: |
| Lease Rate:     |
| NNN Rate:       |
| Loading:        |

5,300 SF Total 900 SF 4.400 SF Call Broker TBD 1 DH & 1 GL

#### **PROPERTY FEATURES**

- Exposure on 84th Ave S & S 208th St
- Dock and Grade-level loading
- High identity building signage available
- Abundant parking
- Nearby amenities
- Excellent access to Hwy-167 and major arterials