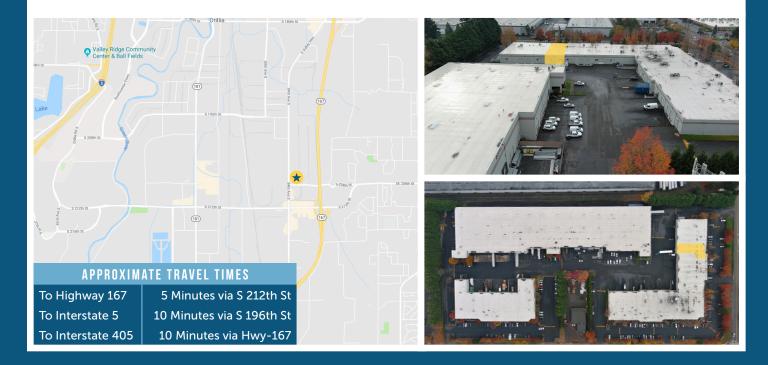

#### **PROPERTY FEATURES**

- Exposure on 84th Ave S & S 208th St
- Dock and Grade-level loading
- High identity building signage available
- Abundant parking
- Nearby amenities
- Excellent access to Hwy-167 and major arterials