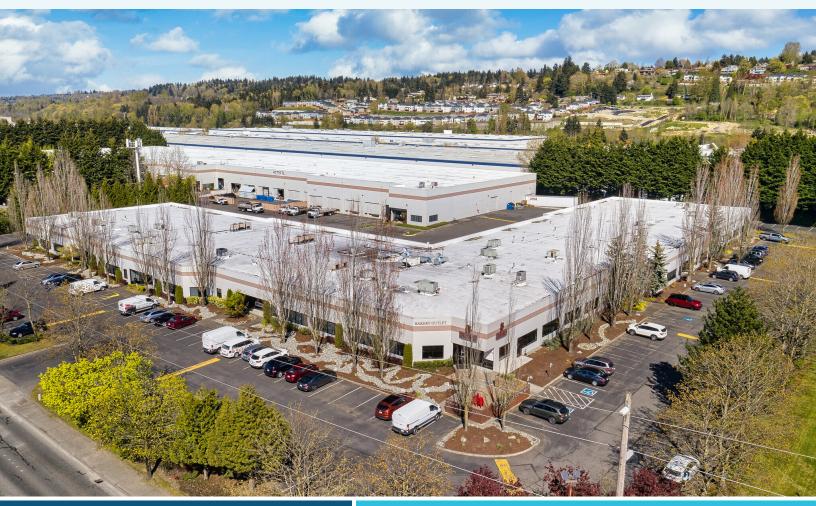

# VALLEY FREEWAY CORPORATE PARK FOR LEASE - 5,300 SF

BUILDING B | 20656 84TH AVE S | KENT, WA 98032

#### **PROPERTY FEATURES**

- Exposure on 84th Ave S & S 208th St
- Dock and Grade-level loading
- High identity building signage available
- Abundant parking
- Nearby amenities
- Excellent access to Hwy-167 and major arterials