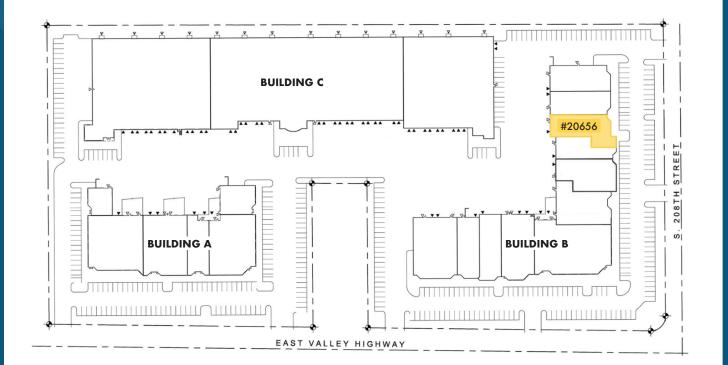

# VALLEY FREEWAY CORPORATE PARK FOR LEASE - 5,300 SF

BUILDING B | 20656 84TH AVE S | KENT, WA 98032

# VALLEY FREEWAY CORPORATE PARK

BUILDING B | 20656 84TH AVE S | KENT, WA 98032