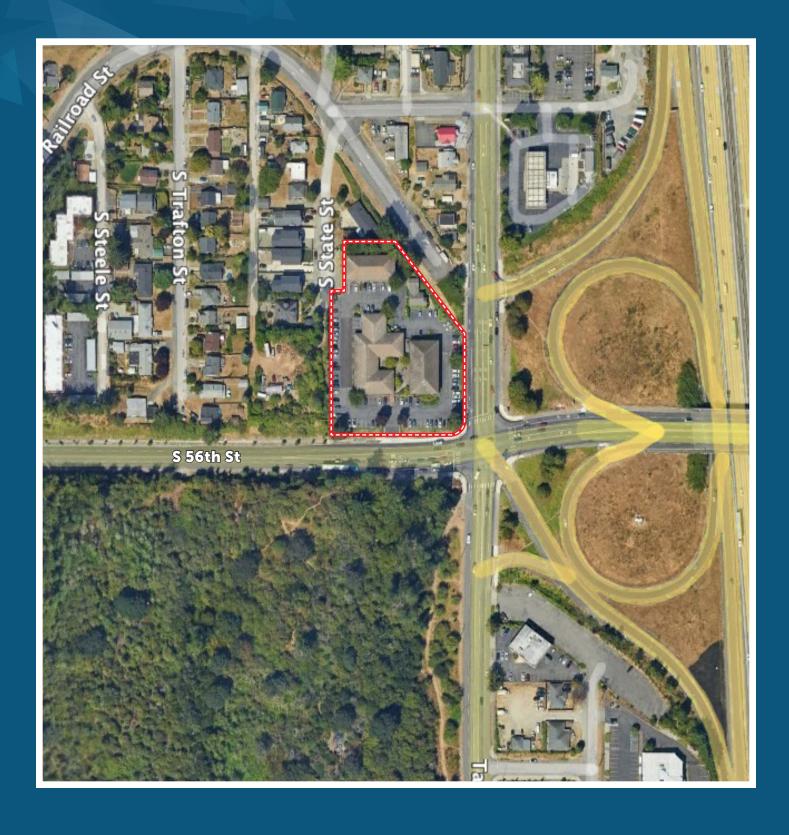

## PROPERTY INFORMATION

- Lease Rate: \$22/SF/YR, NNN
- On-site parking (4.2/1,000)
- Office building with a variety of current tenants
- Frontage along Tacoma Mall Blvd and S 56th St
- Building refresh (new roof) coming Spring 2025
- Immediate access to I-5 via 56th St on-ramps

## TACOMA CORPORATE CENTER

2115 S 56TH ST | TACOMA, WA