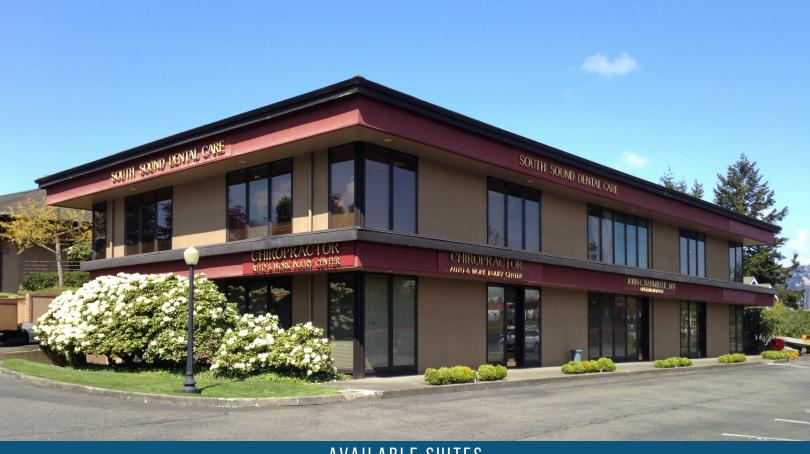

## TACOMA CORPORATE CENTER FOR LEASE - 7 UNITS

2115 S 56TH ST | TACOMA, WA

## PROPERTY INFORMATION

- Lease Rate: \$22/SF/YR, NNN
- On-site parking (4.2/1,000)
- Office building with a variety of current tenants
- Frontage along Tacoma Mall Blvd and S 56th St
- Building refresh (new roof) coming Spring 2025
- Immediate access to I-5 via 56th St on-ramps