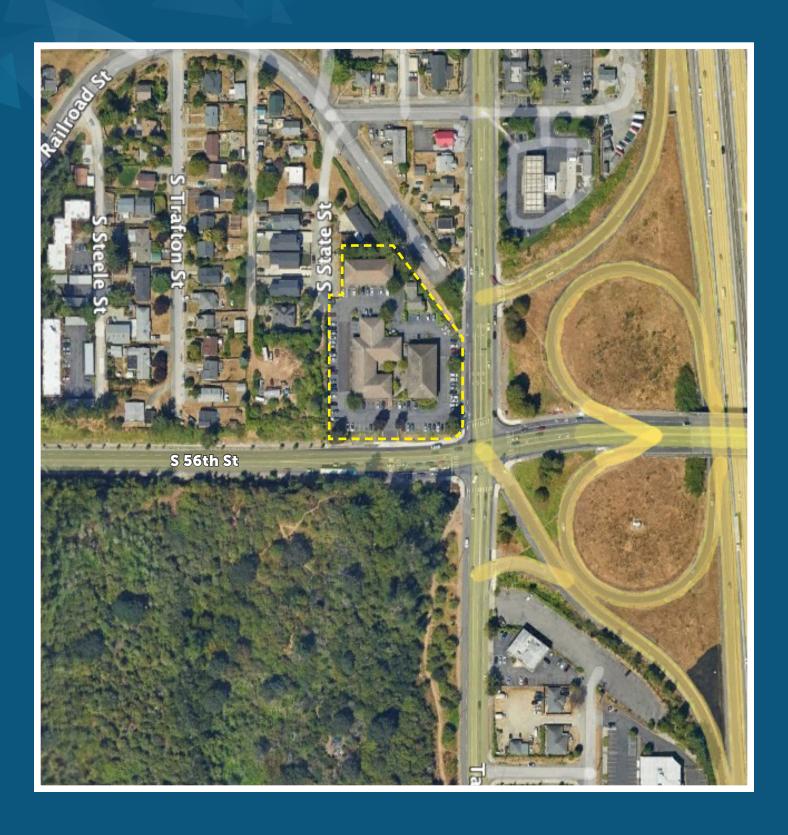

## PROPERTY FEATURES

- Office building with a variety of current tenants
- Frontage along Tacoma Mall Blvd and S 56th St
- Well maintained with professional management
- Immediate access to I-5 via 56th St on-ramps