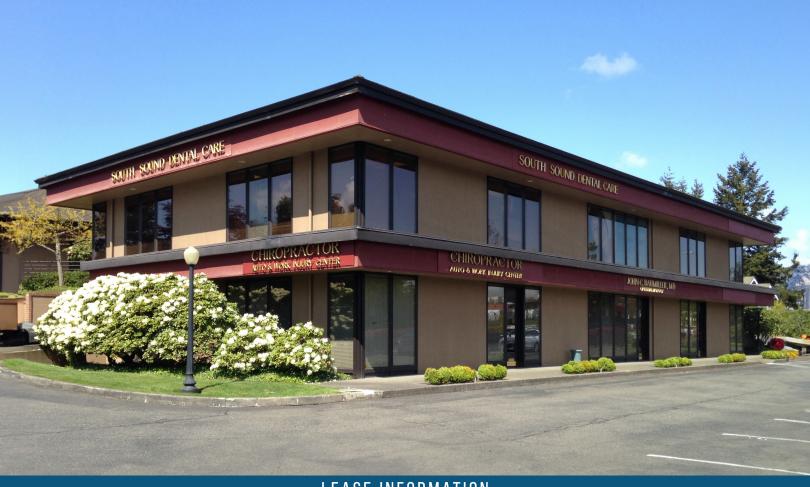

## TACOMA CORPORATE CENTER FOR LEASE - 3 UNITS

2115 S 56TH ST | TACOMA, WA

## PROPERTY FEATURES

- Office building with a variety of current tenants
- Frontage along Tacoma Mall Blvd and S 56th St
- Well maintained with professional management
- Immediate access to I-5 via 56th St on-ramps