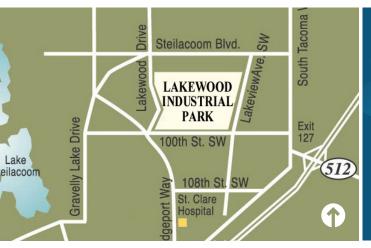

### PROPERTY FEATURES

- 28-building business park totaling over 2,400,000 square feet of distribution, warehouse and manufacturing facilities
- Excellent location adjacent to I-5 and SR-512
- Spacious truck maneuverability within the park
- On site property management
- Foreign Trade Zone #86 designation
- Fiber Optic internet from Comcast & Century Link
- 10 miles to Port of Tacoma
- Extra trailer parking located within the Park
- Heavy Power available