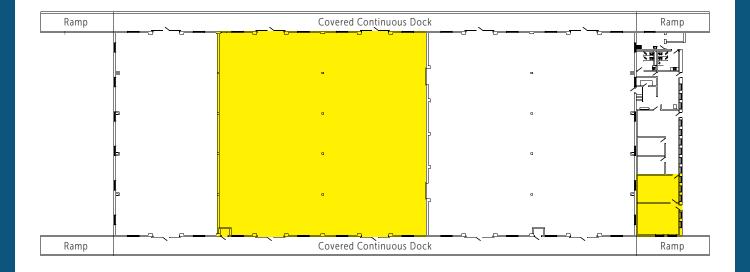

### LAKEWOOD INDUSTRIAL PARK

NEIL WALTER

100TH ST SW & 47TH AVE SW | LAKEWOOD, WA

| Building                                         | Suite | Shell SF  | Office SF | NNN Rate  |  |  |
|--------------------------------------------------|-------|-----------|-----------|-----------|--|--|
| 26                                               | А     | 44,890 SF | 1,763 SF  | \$0.24/SF |  |  |
| Comments: 24 DH doors; 21 GL door; Available Now |       |           |           |           |  |  |