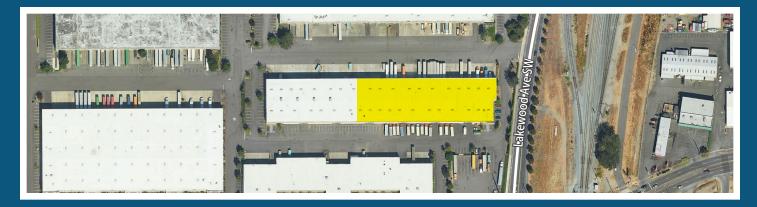

## LAKEWOOD INDUSTRIAL PARK

100TH ST SW & 47TH AVE SW | LAKEWOOD, WA

| Building | Suite | Shell SF  | Office SF | NNN Rate  |
|----------|-------|-----------|-----------|-----------|
| 15       | В     | 13,130 SF | 869 SF    | \$0.24/SF |
|          |       |           |           |           |

Comments: 869 SF office is not adjacent to the warehouse; Available Now

SCOTT PRICE

D: 253.779.2419 C: 253.279.3710 THERON MEIER D: 253.779.2426

C: 253.988.2649 tmeier@neilwalter.com **BRUCE VALENTINE** 