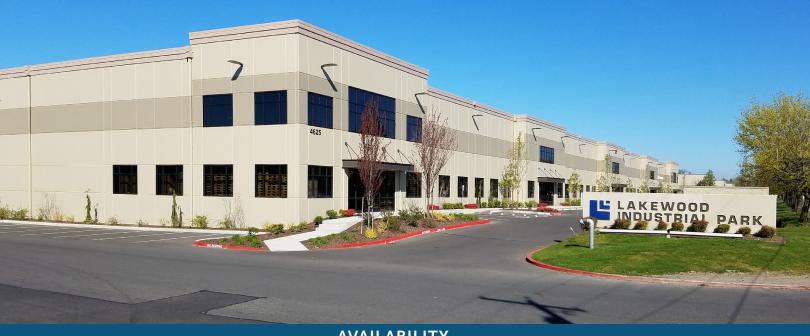

100TH ST SW & 47TH AVE SW | LAKEWOOD, WA

### INDUSTRIAL SPACE - 100TH STREET FRONTAGE

### **AVAILABILITY**

| Building | Suite | Shell SF                 | Office SF |
|----------|-------|--------------------------|-----------|
| 26       | А     | 44,890 SF                | 1,763 SF  |
| 15       | В     | 13,130 SF                | 869 SF    |
| Yard 26  | N/A   | 28,500 SF (trailer yard) | N/A       |