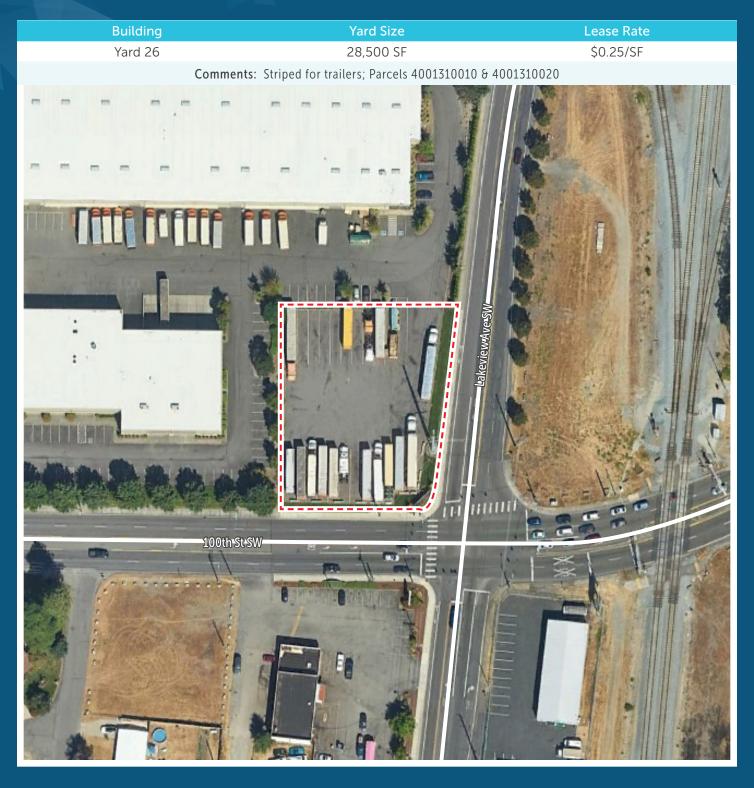

### **AVAILABILITY**

| Building | Suite | Shell SF                 | Office SF |
|----------|-------|--------------------------|-----------|
| 26       | А     | 44,890 SF                | 1,763 SF  |
| 15       | В     | 13,130 SF                | 869 SF    |
| Yard 26  | N/A   | 28,500 SF (trailer yard) | N/A       |