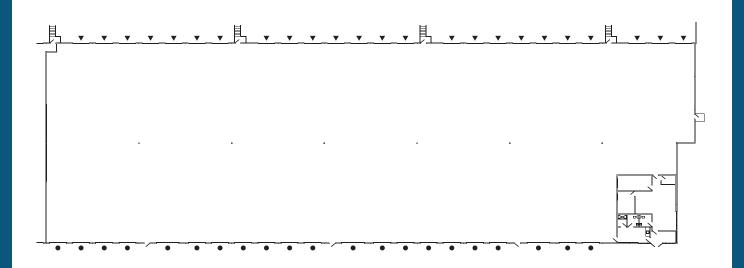

### LAKEWOOD INDUSTRIAL PARK

NEIL WALTER

100TH ST SW & 47TH AVE SW | LAKEWOOD, WA

| Building                                         | Suite | Shell SF  | Office SF | NNN Rate  |  |  |
|--------------------------------------------------|-------|-----------|-----------|-----------|--|--|
| 26                                               | А     | 44,890 SF | 1,763 SF  | \$0.24/SF |  |  |
| Comments: 24 DH doors; 21 GL door; Available Now |       |           |           |           |  |  |