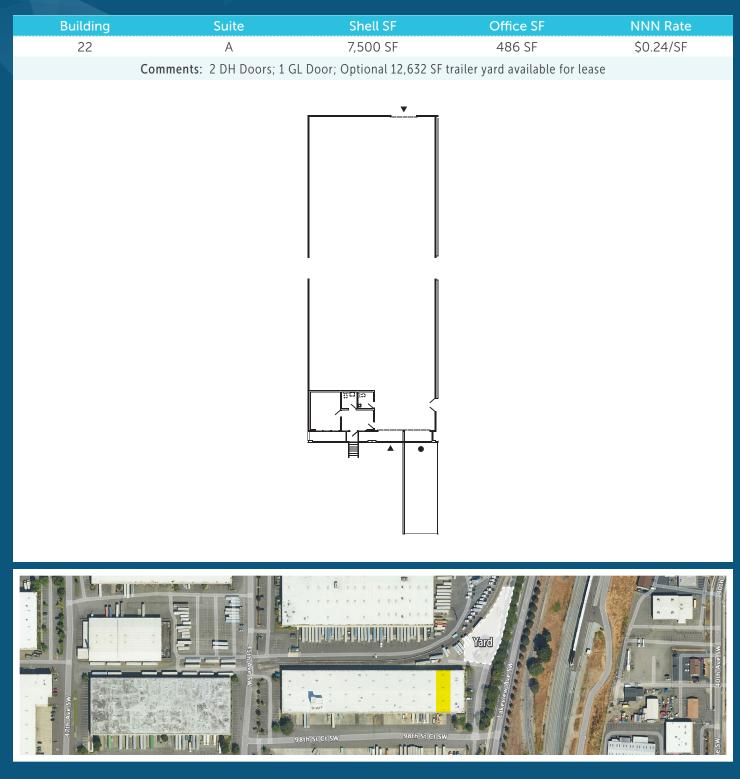

sub> | Covered Continuous Dock           | ╾╍┶       | Ramp        |
| Ramp     |                                                            | e<br>e<br>Covered Continuous Dock |           |             |
|          |                                                            |                                   |           |             |
|          |                                                            |                                   |           | Asth Ave sw |

SCOTT PRICE D: 253.779.2419 C: 253.279.3710 sprice@neilwalter.com THERON MEIER D: 253.779.2426 C: 253.988.2649 tmeier@neilwalter.com BRUCE VALENTINE D: 253.779.2400 C: 253.606.4830 bvalentine@neilwalter.com

1940 East D St #100 Tacoma, WA 98421 253.779.8400 www.neilwalter.com

100TH ST SW & 47TH AVE SW | LAKEWOOD, WA





SCOTT PRICE D: 253.779.2419 C: 253.279.3710 sprice@neilwalter.com THERON MEIER D: 253.779.2426 C: 253.988.2649 tmeier@neilwalter.com BRUCE VALENTINE D: 253.779.2400 C: 253.606.4830 bvalentine@neilwalter.com

1940 East D St #100 Tacoma, WA 98421 253.779.8400 www.neilwalter.com







SCOTT PRICE D: 253.779.2419 C: 253.279.3710 sprice@neilwalter.com THERON MEIER D: 253.779.2426 C: 253.988.2649 tmeier@neilwalter.com BRUCE VALENTINE D: 253.779.2400 C: 253.606.4830 bvalentine@neilwalter.com

1940 East D St #100 Tacoma, WA 98421 253.779.8400 www.neilwalter.com

100TH ST SW & 47TH AVE SW | LAKEWOOD, WA





SCOTT PRICE D: 253.779.2419 C: 253.279.3710 sprice@neilwalter.com **THERON MEIER** D: 253.779.2426 C: 253.988.2649 tmejer@neilwalter.com **BRUCE VALENTINE** D: 253.779.2400 C: 253.606.4830 b