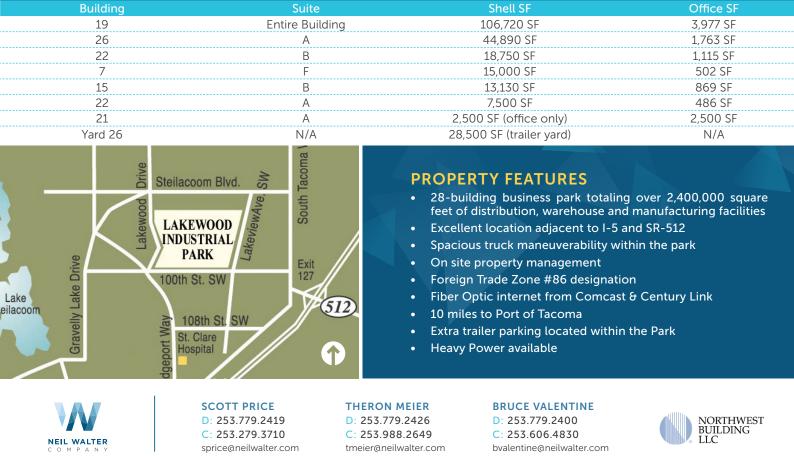

#### 100TH ST SW & 47TH AVE SW | LAKEWOOD, WA

| Building                                            | Suite                    | Shell SF                  | Office SF                 |                                       |
|-----------------------------------------------------|--------------------------|---------------------------|---------------------------|---------------------------------------|
| 19                                                  | Entire Building          | 106,720 SI                | = 3,977 SF                | \$0.24/SF                             |
| Comments: 55,0                                      | 00 SF of Yard; 24 DH Pos | itions; 1 GL Door; 10 Rai | l Doors; 2,000 Amp, 480/3 | 277V, 3-Phase; Available Now          |
|                                                     |                          |                           |                           |                                       |
|                                                     |                          |                           |                           |                                       |
|                                                     |                          |                           |                           |                                       |
|                                                     |                          |                           |                           |                                       |
|                                                     |                          |                           |                           |                                       |
|                                                     |                          |                           |                           |                                       |
|                                                     |                          |                           |                           |                                       |
|                                                     |                          |                           |                           |                                       |
|                                                     | • • • • • •              | • • • • • •               | • • • • • • • •           |                                       |
| - <u></u>                                           |                          | <u> </u>                  |                           |                                       |
| •                                                   | • •                      | • •                       | • •                       |                                       |
|                                                     | • •                      |                           | 0 0                       |                                       |
|                                                     |                          |                           |                           |                                       |
| •                                                   | • •                      |                           | • •                       |                                       |
| •                                                   | • •                      | • •                       | • •                       | · · · · · · · · · · · · · · · · · · · |
|                                                     |                          |                           |                           | Į                                     |
|                                                     | • •                      | • •                       | а с                       |                                       |
| •                                                   | 0 0                      | • •                       | o o                       |                                       |
|                                                     |                          |                           |                           |                                       |
|                                                     |                          |                           |                           |                                       |
| •                                                   | • •                      |                           | 0 0                       |                                       |
| ╡<br>┶ <u>─</u> ─────────────────────────────────── |                          | Ĩ                         |                           |                                       |
|                                                     | • •                      |                           |                           | • •                                   |
|                                                     |                          |                           |                           |                                       |
|                                                     |                          |                           |                           |                                       |
|                                                     |                          |                           |                           |                                       |
|                                                     |                          |                           |                           |                                       |
|                                                     |                          |                           |                           |                                       |

SCOTT PRICE D: 253.779.2419 C: 253.279.3710 sprice@neilwalter.cor THERON MEIER D: 253.779.2426 C: 253.988.2649 tmeier@neilwalter.com BRUCE VALENTINE D: 253.779.2400 C: 253.606.4830 bvalentine@neilwalter.com