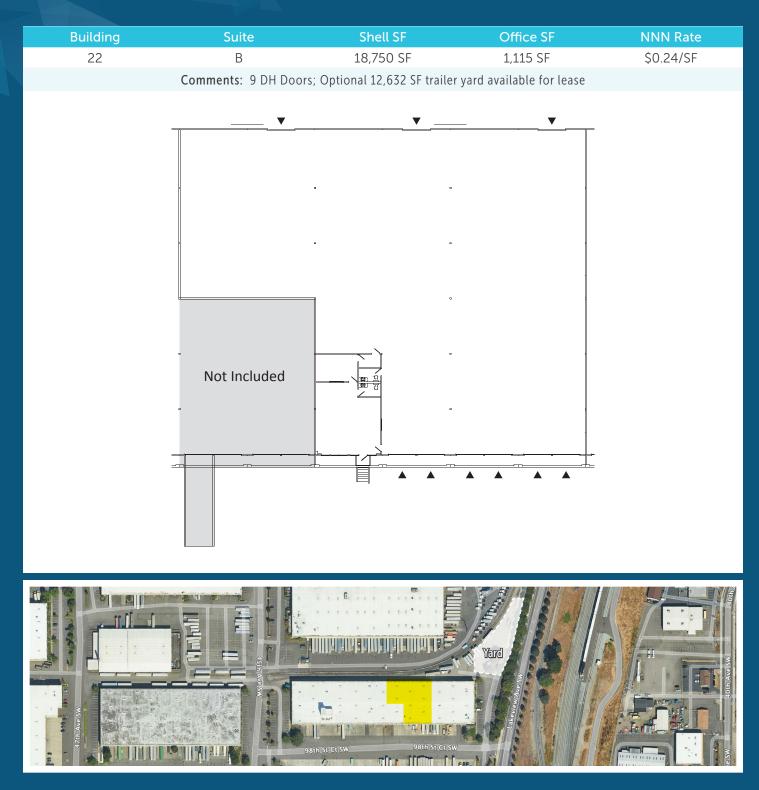

|                          |                           |                           |                                       |



SCOTT PRICE D: 253.779.2419 C: 253.279.3710 sprice@neilwalter.cor THERON MEIER D: 253.779.2426 C: 253.988.2649 tmeier@neilwalter.com BRUCE VALENTINE D: 253.779.2400 C: 253.606.4830 bvalentine@neilwalter.com

1940 East D St #100 Tacoma, WA 98421 253.779.8400 www.neilwalter.com

100TH ST SW & 47TH AVE SW | LAKEWOOD, WA





SCOTT PRICE D: 253.779.2419 C: 253.279.3710 sprice@neilwalter.com THERON MEIER D: 253.779.2426 C: 253.988.2649 tmeier@neilwalter.com **BRUCE VALENTINE** D: 253.779.2400 C: 253.606.4830 bvalentine@neilwalter.com

1940 East D St #100 Tacoma, WA 98421 253.779.8400 www.neilwalter.com

100TH ST SW & 47TH AVE SW | LAKEWOOD, WA





SCOTT PRICE D: 253.779.2419 C: 253.279.3710 sprice@neilwalter.com THERON MEIER D: 253.779.2426 C: 253.988.2649 tmeier@neilwalter.com BRUCE VALENTINE D: 253.779.2400 C: 253.606.4830 bvalentine@neilwalter.com

1940 East D St #100 Tacoma, WA 98421 253.779.8400 www.neilwalter.com

#### 100TH ST SW & 47TH AVE SW | LAKEWOOD, WA





SCOTT PRICE D: 253.779.2419 C: 253.279.3710 sprice@neilwalter.com THERON MEIER D: 253.779.2426 C: 253.988.2649 tmeier@neilwalter.com BRUCE VALENTINE D: 253.779.2400 C: 253.606.4830 bvalentine@neilwalter.com

1940 East D St #100 Tacoma, WA 98421 253.779.8400 www.neilwalter.com

#### 100TH ST SW & 47TH AVE SW | LAKEWOOD, WA



| Building | Suite                                                      | Shell SF                          | Office SF | NNN Rate    |
|-----