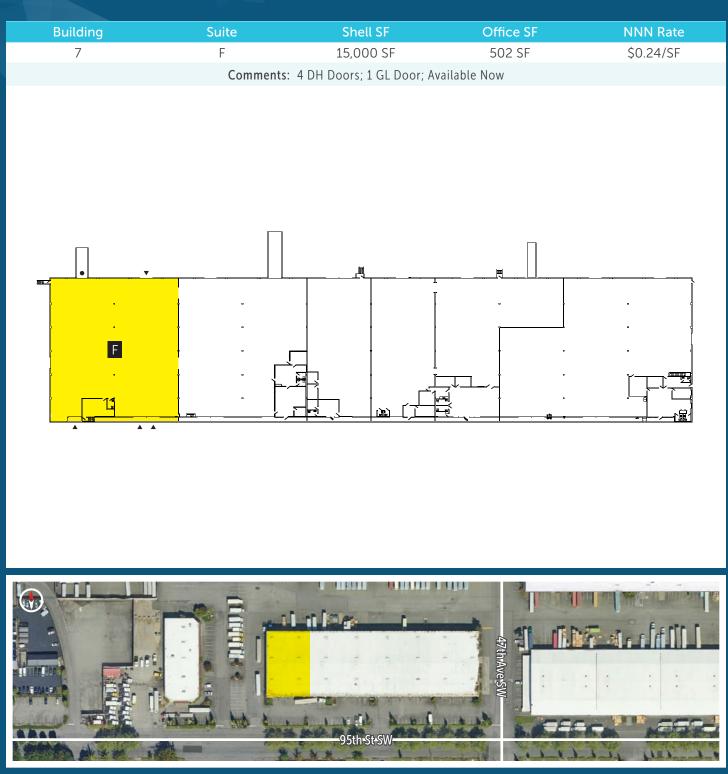

0 bvalentine@neilwalter.com

1940 East D St #100 Tacoma, WA 98421 253.779.8400 www.neilwalter.com

100TH ST SW & 47TH AVE SW | LAKEWOOD, WA





SCOTT PRICE D: 253.779.2419 C: 253.279.3710 sprice@neilwalter.com THERON MEIER D: 253.779.2426 C: 253.988.2649 tmeier@neilwalter.com **BRUCE VALENTINE** D: 253.779.2400 C: 253.606.4830 bvalentine@neilwalter.com

1940 East D St #100 Tacoma, WA 98421 253.779.8400 www.neilwalter.com

100TH ST SW & 47TH AVE SW | LAKEWOOD, WA





SCOTT PRICE D: 253.779.2419 C: 253.279.3710 sprice@neilwalter.com THERON MEIER D: 253.779.2426 C: 253.988.2649 tmeier@neilwalter.com BRUCE VALENTINE D: 253.779.2400 C: 253.606.4830 bvalentine@neilwalter.com

1940 East D St #100 Tacoma, WA 98421 253.779.8400 www.neilwalter.com

#### 100TH ST SW & 47TH AVE SW | LAKEWOOD, WA





SCOTT PRICE D: 253.779.2419 C: 253.279.3710 sprice@neilwalter.com THERON MEIER D: 253.779.2426 C: 253.988.2649 tmeier@neilwalter.com BRUCE VALENTINE D: 253.779.2400 C: 253.606.4830 bvalentine@neilwalter.com

1940 East D St #100 Tacoma, WA 98421 253.779.8400 www.neilwalter.com

#### 100TH ST SW & 47TH AVE SW | LAKEWOOD, WA



| Building | Suite                                                      | Shell SF                          | Office SF | NNN Rate    |
|----------|------------------------------------------------------------|-----------------------------------|-----------|-------------|
| 15       | В                                                          | 13,130 SF                         | 869 SF    | \$0.24/SF   |
|          | Comments: 869 SF offic