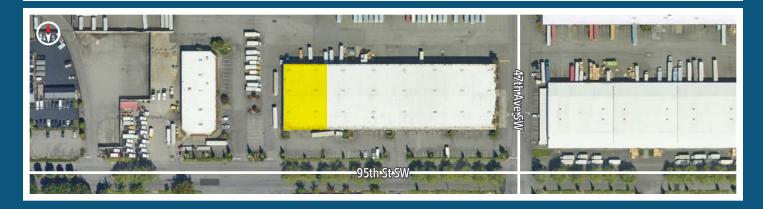

### 100TH ST SW & 47TH AVE SW | LAKEWOOD, WA

| Building                                       | Suite | Shell SF  | Office SF | NNN Rate  |  |
|------------------------------------------------|-------|-----------|-----------|-----------|--|
| 7                                              | F     | 15,000 SF | 502 SF    | \$0.24/SF |  |
| Comments: 4 DH Doors: 1 GL Door: Available Now |       |           |           |           |  |