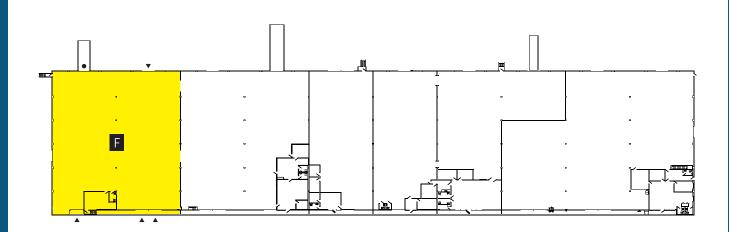

### 100TH ST SW & 47TH AVE SW | LAKEWOOD, WA

| Building                                       | Suite | Shell SF  | Office SF | NNN Rate  |  |
|------------------------------------------------|-------|-----------|-----------|-----------|--|
| 7                                              | F     | 15,000 SF | 502 SF    | \$0.24/SF |  |
| Comments: 4 DH Doors: 1 GL Door: Available Now |       |           |           |           |  |