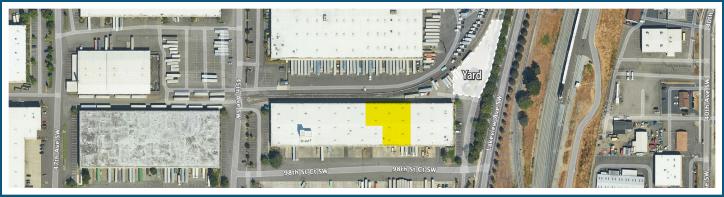

#### **BRUCE VALENTINE**

D: 253.779.2400 C: 253.606.4830

100TH ST SW & 47TH AVE SW | LAKEWOOD, WA

| Building                                                                  | Suite | Shell SF  | Office SF | NNN Rate  |  |
|---------------------------------------------------------------------------|-------|-----------|-----------|-----------|--|
| 22                                                                        | В     | 18,750 SF | 1,115 SF  | \$0.24/SF |  |
| Comments: 0.DH Doors: Ontional 12.672 SE trailer yard available for loace |       |           |           |           |  |

Comments: 9 DH Doors; Optional 12,632 SF trailer yard available for lease