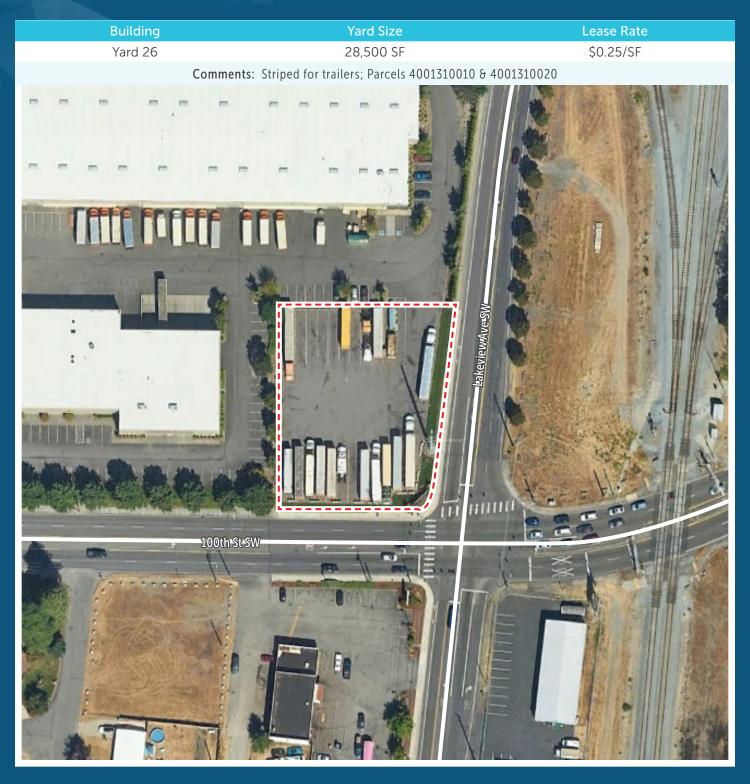

### **SCOTT PRICE**

D: 253.779.2419

C: 253.279.3710

sprice@neilwalter.com

### THERON MEIER

D: 253.779.2426

C: 253.988.2649 tmeier@neilwalter.com

### **BRUCE VALENTINE**

D: 253.779.2400

C: 253,606,4830

bvalentine@neilwalter.com

NEIL WALTER

100TH ST SW & 47TH AVE SW | LAKEWOOD, WA

| Building | Suite           | Shell SF   | Office SF | NNN Rate  |
|----------|-----------------|------------|-----------|-----------|
| 19       | Entire Building | 106,720 SF | 3,977 SF  | \$0.24/SF |