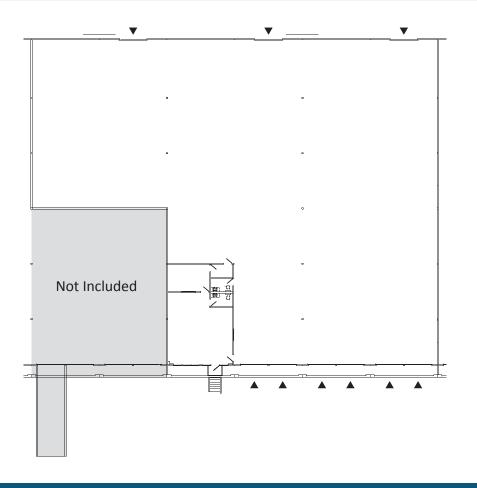

#### **BRUCE VALENTINE**

D: 253.779.2400 C: 253.606.4830

100TH ST SW & 47TH AVE SW | LAKEWOOD, WA

| Building                                                                  | Suite | Shell SF  | Office SF | NNN Rate  |  |
|---------------------------------------------------------------------------|-------|-----------|-----------|-----------|--|
| 22                                                                        | В     | 18,750 SF | 1,115 SF  | \$0.24/SF |  |
| Comments: 0.DH Doors: Ontional 12.672 SE trailer yard available for loace |       |           |           |           |  |

Comments: 9 DH Doors; Optional 12,632 SF trailer yard available for lease