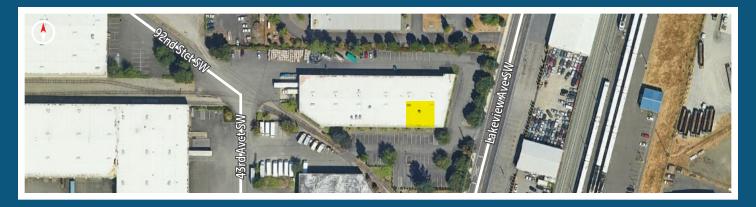

#### **BRUCE VALENTINE**

D: 253.779.2400 C: 253.606.4830

100TH ST SW & 47TH AVE SW | LAKEWOOD, WA

| Building                                                                  | Suite | Shell SF  | Office SF | NNN Rate  |  |
|---------------------------------------------------------------------------|-------|-----------|-----------|-----------|--|
| 22                                                                        | В     | 18,750 SF | 1,115 SF  | \$0.24/SF |  |
| Comments: 0.DH Doors: Ontional 12.672 SE trailer yard available for loace |       |           |           |           |  |

Comments: 9 DH Doors; Optional 12,632 SF trailer yard available for lease