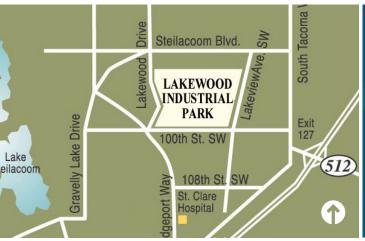

100TH ST SW & 47TH AVE SW | LAKEWOOD, WA

| Building | Suite           | Shell SF                 | Office SF |
|----------|-----------------|--------------------------|-----------|
| 19       | Entire Building | 106,720 SF               | 3,977 SF  |
| 26       | А               | 44,890 SF                | 1,763 SF  |
| 22       | В               | 18,750 SF                | 1,115 SF  |
| 7        | F               | 15,000 SF                | 502 SF    |
| 15       | В               | 13,130 SF                | 869 SF    |
| 22       | А               | 7,500 SF                 | 486 SF    |
| 21       | А               | 2,500 SF (office only)   | 2,500 SF  |
| Yard 26  | N/A             | 28,500 SF (trailer yard) | N/A       |

### PROPERTY FEATURES

- 28-building business park totaling over 2,400,000 square feet of distribution, warehouse and manufacturing facilities
- Excellent location adjacent to I-5 and SR-512
- Spacious truck maneuverability within the park
- On site property management
- Foreign Trade Zone #86 designation
- Fiber Optic internet from Comcast & Century Link
- 10 miles to Port of Tacoma
- Extra trailer parking located within the Park
- Heavy Power available