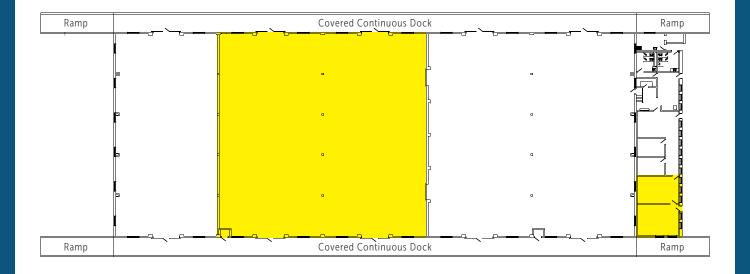

D: 253.779.2400 C: 253.606.4830

NEIL WALTER

100TH ST SW & 47TH AVE SW | LAKEWOOD, WA

| Building                                          | Suite | Shell SF  | Office SF | NNN Rate  |  |
|---------------------------------------------------|-------|-----------|-----------|-----------|--|
| 26                                                | А     | 44,890 SF | 1,763 SF  | \$0.24/SF |  |
| Comments: 24 DH Doors: 21 GL Doors: Available Now |       |           |           |           |  |