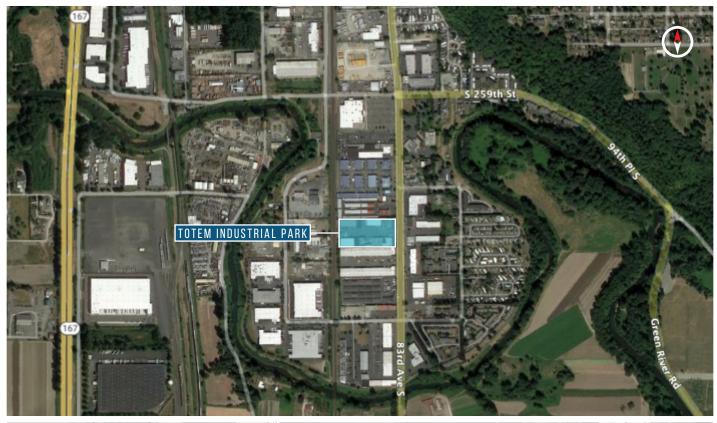

## TOTEM INDUSTRIAL PARK

FOR LEASE: 4,320 SF & 17,000 SF OF FENCED YARD

1501 - 1531 CENTRAL AVE S | KENT, WA 98032