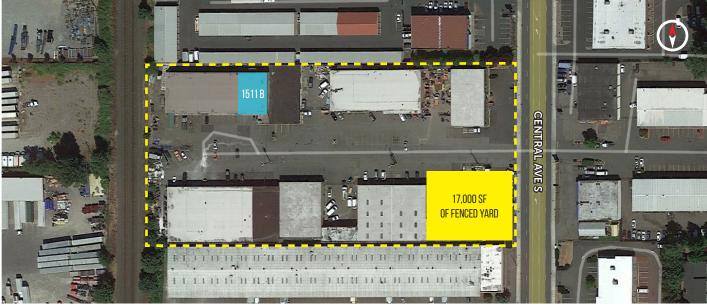

## LEASE INFORMATION

| Suite       | Available Size | Office Size | Loading   | Available Date |
|-------------|----------------|-------------|-----------|----------------|
| 1511 B      | 4,320 SF       | 920 SF      | 1 GL Door | Now            |
| Fenced Yard | 17,000 SF      | N/A         | N/A       | Now            |