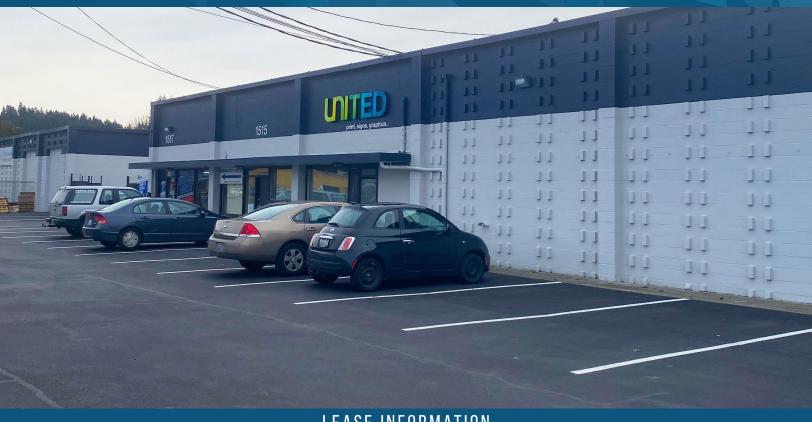

## TOTEM INDUSTRIAL PARK

FOR LEASE: 4,320 SF & 17,000 SF OF FENCED YARD

1501 - 1531 CENTRAL AVE S | KENT, WA 98032

## PROPERTY HIGHLIGHTS

- 4,320 SF industrial space available
- Grade-level loading
- 16' clear height
- Abundant parking
- New front security gate
- Generous truck access
- 3-phase power
- NNN Rate: \$0.235/SF
- Call brokers for rates