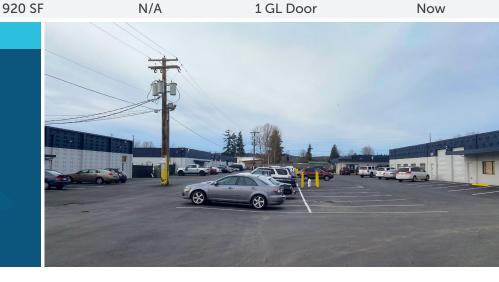

## PROPERTY HIGHLIGHTS

4,320 SF

- Multiple spaces from 2,880 to 4,320 SF
- Grade-level loading
- 16' clear height

1511 B

- Abundant parking
- New front security gate
- Generous truck access
- 3-phase power
- NNN Rate: \$0.235/SF
- Call brokers for rates