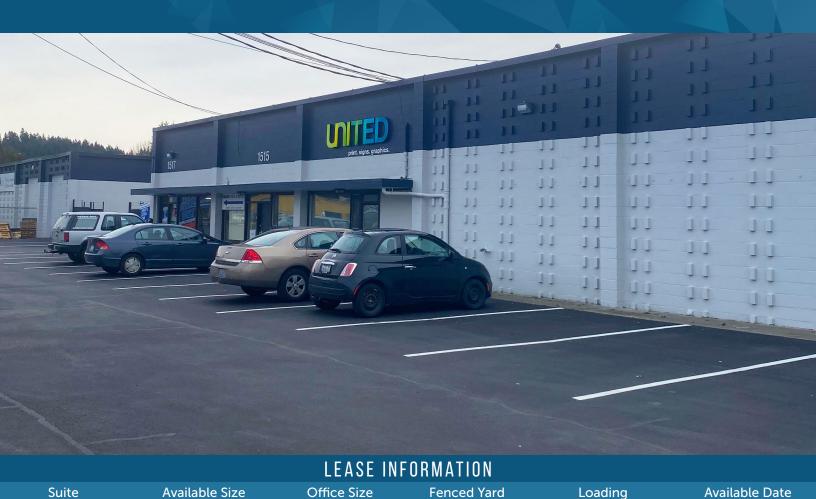

## TOTEM INDUSTRIAL PARK FOR LEASE: 4,320 SF

1501 - 1531 CENTRAL AVE S | KENT, WA 98032

## PROPERTY HIGHLIGHTS

4,320 SF

- Multiple spaces from 2,880 to 4,320 SF
- Grade-level loading
- 16' clear height

1511 B

- Abundant parking
- New front security gate
- Generous truck access
- 3-phase power
- NNN Rate: \$0.235/SF
- Call brokers for rates