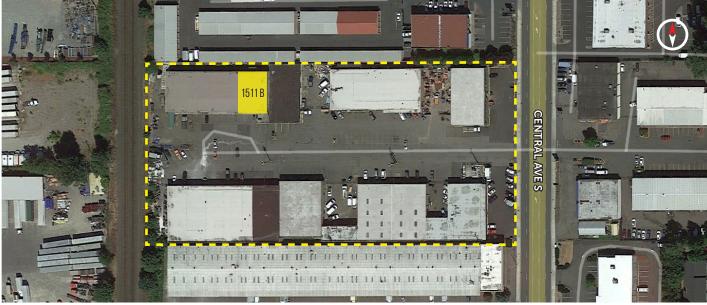

## PROPERTY HIGHLIGHTS

4,320 SF

- Multiple spaces from 2,880 to 4,320 SF
- Grade-level loading
- 16' clear height

1511 B

- Abundant parking
- New front security gate
- Generous truck access
- 3-phase power
- NNN Rate: \$0.235/SF
- Call brokers for rates