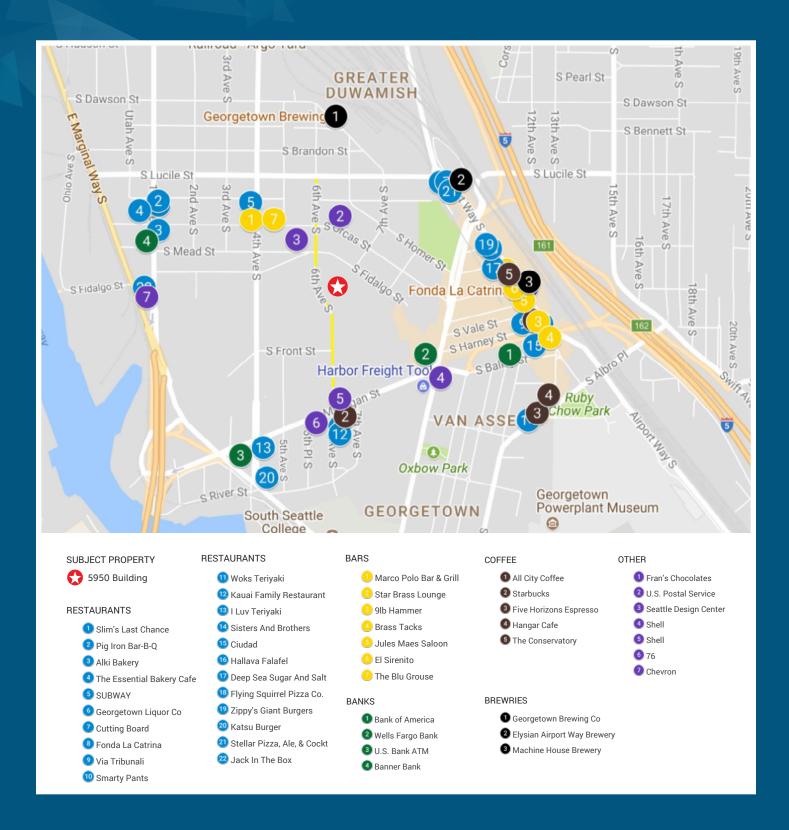

#### PROPERTY HIGHLIGHTS

- Located in the heart of Georgetown
- · Dedicated parking
- Near several amenities
- Easy freeway access
- Local property management/ownership

**MAX WHITE** 206.787.1463 mwhite@neilwalter.com All information references in this document are approximate. The information contained herein is contained from sources deemed reliable. It is provided without representation, warranty, or guarantee, expressed or implied as to accuracy. Prospective buyer or tenant should conduct its own independent investigation relating to the property, government codes and regulations, allowed uses, and all other matters, regardless of whether they are referred to or contained in this document.