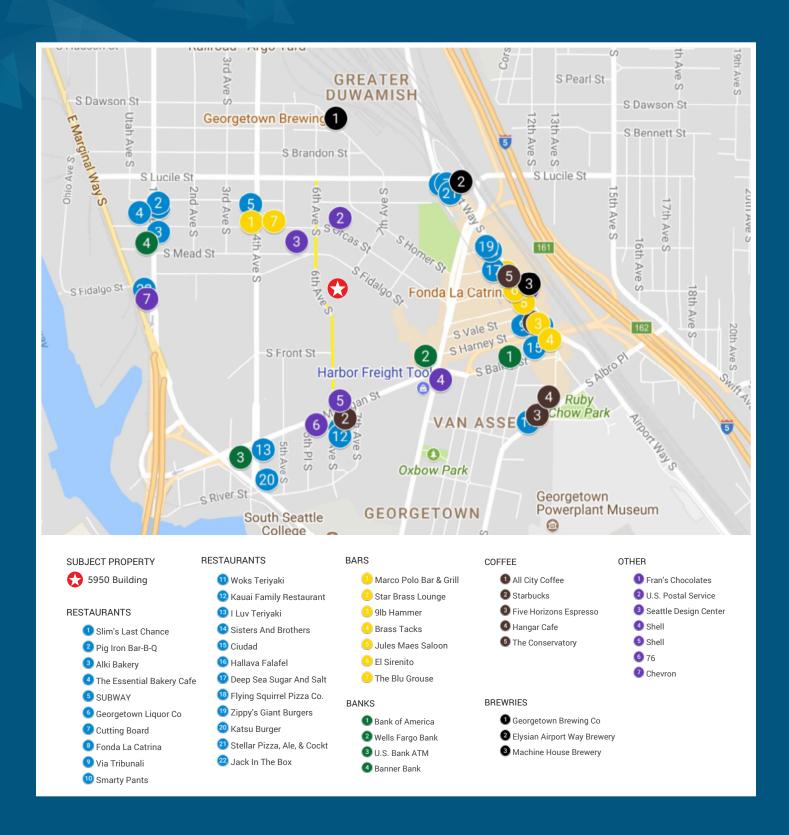

#### PROPERTY HIGHLIGHTS

- · Located in the heart of Georgetown
- · Dedicated parking
- Near several amenities
- Easy freeway access
- Local property management/ownership

**MAX WHITE** 206.787.1463 mwhite@neilwalter.com All information references in this document are approximate. The information contained herein is contained from sources deemed reliable. It is provided without representation, warranty, or guarantee, expressed or implied as to accuracy. Prospective buyer or tenant should conduct its own independent investigation relating to the property, government codes and regulations, allowed uses, and all other matters, regardless of whether they are referred to or contained in this document.