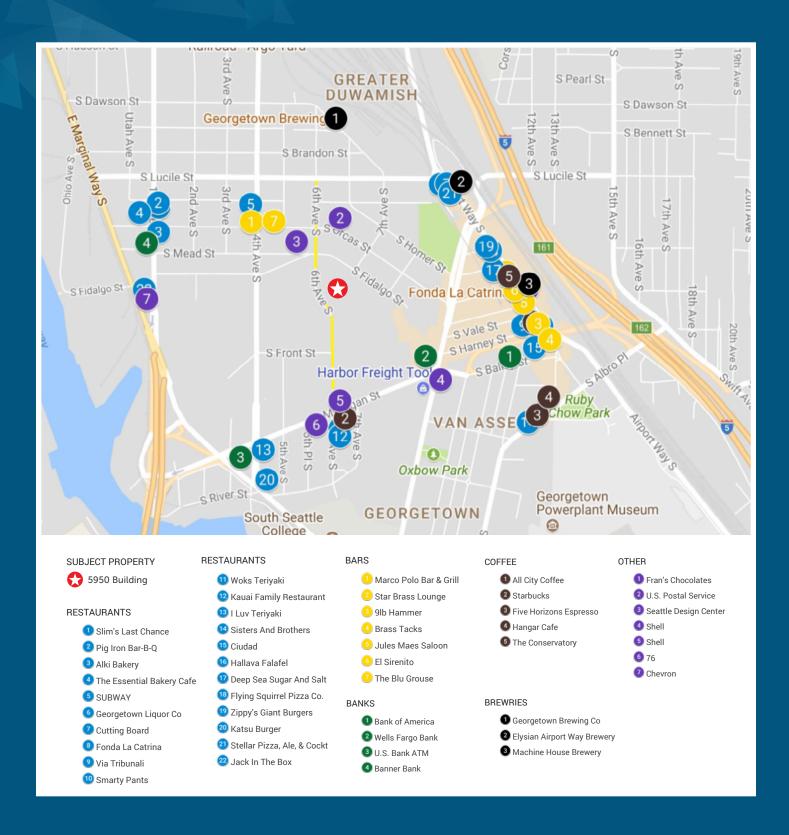

### PROPERTY HIGHLIGHTS

- Located in the heart of Georgetown
- · Dedicated parking
- Near several amenities
- Easy freeway access
- Local property management/ownership

**MAX WHITE** 206.787.1463 mwhite@neilwalter.com All information references in this document are approximate. The information contained herein is contained from sources deemed reliable. It is provided without representation, warranty, or guarantee, expressed or implied as to accuracy. Prospective buyer or tenant should conduct its own independent investigation relating to the property, government codes and regulations, allowed uses, and all other matters, regardless of whether they are referred to or contained in this document.