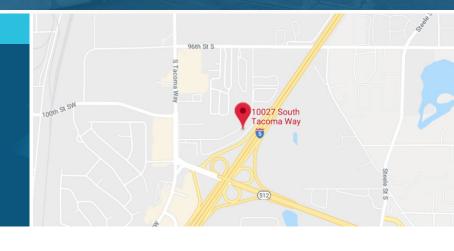

#### LAKEWOOD BUSINESS PARK FOR LEASE

Building A 10107, Building C 10109, Building D 10111, Building E 10029, Building G 10027, Building H 10025, South Tacoma Way Lakewood, WA

#### PREMIER FLEX OFFICE/INDUSTRIAL AND FENCED YARD SPACES ON SOUTH TACOMA WAY

Directly off I-5, Lakewood Business Park is strategically located in the heart of the Pierce County industrial market, with access via South Tacoma Way and 32nd Avenue South.