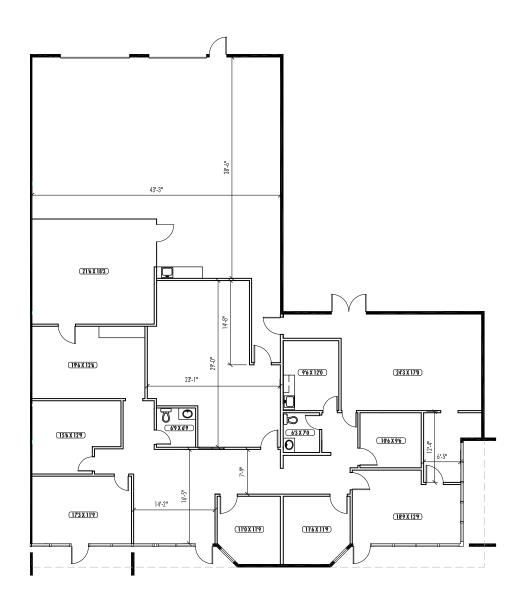

| AVAILABLE SUITES |          |           |                  |                 |              |           |
|------------------|----------|-----------|------------------|-----------------|--------------|-----------|
| Bldg-Suite       | Total SF | Office SF | Loading          | Rates           | Availability | Comment   |
| D5               | 6,136 SF | <1,000 SF | 2 GL (Oversized) | \$1.15/SF + NNN | Now          | Sublease* |
| Н9               | 5,511 SF | 3,239 SF  | 2 GL             | \$1.15/SF + NNN | 10/1/2024    |           |
| H8               | 2,315 SF | 701 SF    | 1 GL             | \$1.15/SF + NNN | Now          |           |
| E4               | 2,075 SF | 1,491 SF  | 1 GL             | \$1.15/SF + NNN | Now          |           |
| G3               | 1,546 SF | 550 SF    | 1 GL             | \$1.15/SF + NNN | Now          |           |