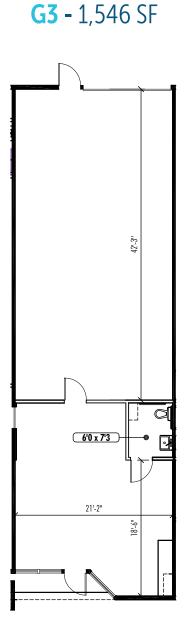

| AVAILABLE SUITES |          |           |                  |                 |              |           |
|------------------|----------|-----------|------------------|-----------------|--------------|-----------|
| Bldg-Suite       | Total SF | Office SF | Loading          | Rates           | Availability | Comment   |
| D5               | 6,136 SF | <1,000 SF | 2 GL (Oversized) | \$1.15/SF + NNN | Now          | Sublease* |
| Н9               | 5,511 SF | 3,239 SF  | 2 GL             | \$1.15/SF + NNN | 10/1/2024    |           |
| H8               | 2,315 SF | 701 SF    | 1 GL             | \$1.15/SF + NNN | Now          |           |
| E4               | 2,075 SF | 1,491 SF  | 1 GL             | \$1.15/SF + NNN | Now          |           |
| G3               | 1,546 SF | 550 SF    | 1 GL             | \$1.15/SF + NNN | Now          |           |