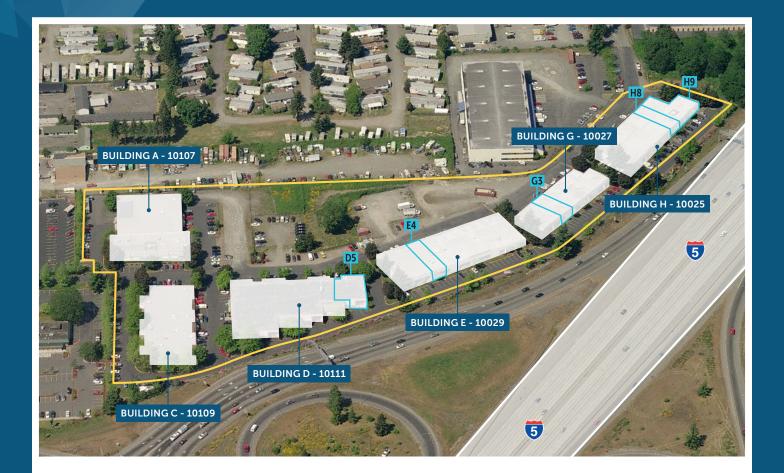

#### LAKEWOOD BUSINESS PARK FOR LEASE

Building A 10107, Building C 10109, Building D 10111, Building E 10029, Building G 10027, Building H 10025, South Tacoma Way Lakewood, WA

| AVAILABLE SUITES |          |           |                  |                 |              |           |
|------------------|----------|-----------|------------------|-----------------|--------------|-----------|
| Bldg-Suite       | Total SF | Office SF | Loading          | Rates           | Availability | Comment   |
| D5               | 6,136 SF | <1,000 SF | 2 GL (Oversized) | \$1.15/SF + NNN | Now          | Sublease* |
| Н9               | 5,511 SF | 3,239 SF  | 2 GL             | \$1.15/SF + NNN | 10/1/2024    |           |
| H8               | 2,315 SF | 701 SF    | 1 GL             | \$1.15/SF + NNN | Now          |           |
| E4               | 2,075 SF | 1,491 SF  | 1 GL             | \$1.15/SF + NNN | Now          |           |
| G3               | 1,546 SF | 550 SF    | 1 GL             | \$1.15/SF + NNN | Now          |           |

\*Potential direct deal

NICK RATZKE, SIOR 253.779.2414 nratzke@neilwalter.com

JOHN DEHAN 253.779.2433 jdehan@neilwalter.com

Building A 10107, Building C 10109, Building D 10111, Building E 10029, Building G 10027, Building H 10025, South Tacoma Way Lakewood, WA