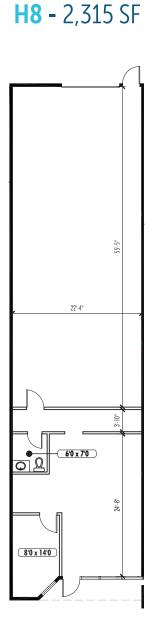

| AVAILABLE SUITES |          |           |                  |                 |              |           |
|------------------|----------|-----------|------------------|-----------------|--------------|-----------|
| Bldg-Suite       | Total SF | Office SF | Loading          | Rates           | Availability | Comment   |
| D5               | 6,136 SF | <1,000 SF | 2 GL (Oversized) | \$1.15/SF + NNN | Now          | Sublease* |
| Н9               | 5,511 SF | 3,239 SF  | 2 GL             | \$1.15/SF + NNN | 10/1/2024    |           |
| H8               | 2,315 SF | 701 SF    | 1 GL             | \$1.15/SF + NNN | Now          |           |
| E4               | 2,075 SF | 1,491 SF  | 1 GL             | \$1.15/SF + NNN | Now          |           |
| G3               | 1,546 SF | 550 SF    | 1 GL             | \$1.15/SF + NNN | Now          |           |