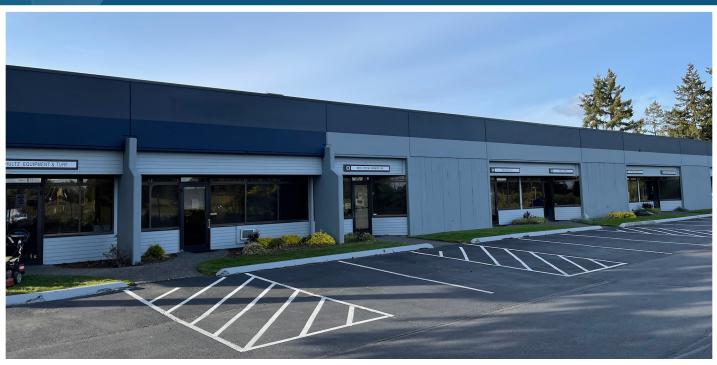

#### LAKEWOOD BUSINESS PARK FOR LEASE

Building A 10107, Building C 10109, Building D 10111, Building E 10029, Building G 10027, Building H 10025, South Tacoma Way Lakewood, WA

#### PREMIER FLEX OFFICE/INDUSTRIAL AND FENCED YARD SPACES ON SOUTH TACOMA WAY

Directly off I-5, Lakewood Business Park is strategically located in the heart of the Pierce County industrial market, with access via South Tacoma Way and 32nd Avenue South.

#### **PROPERTY FEATURES**

- Yard space available
- High traffic with frontage to Interstate 5
- 10 miles to Port of Tacoma
- Easy access to Interstate 5 and Highway 512
- Zoned Airport Corridor 1 (AC1)
- Grade level loading