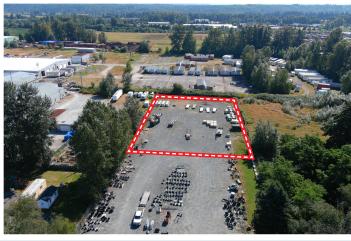

## PEAK MARYSVILLE LAY DOWN YARD FOR SUBLEASE

14109 SMOKEY POINT BLVD | MARYSVILLE WA 98271

## SUBLEASE INFORMATION

Yard Size: 43,560 SF

Divisible: No

Sublease Rate:

\$0.20/SF/Month

Sublease Type: NNN

#### PROPERTY HIGHLIGHTS

- 1 acre of fenced gravel yard for sublease
- Flexible term length possible
- Less than 5 mins to I-5 ramps

FLETCHER FARRAR 206.787.1469

ffarrar@neilwalter.com

**BEN DAVIDSON** 206.787.1470 bdavidson@neilwalter.com