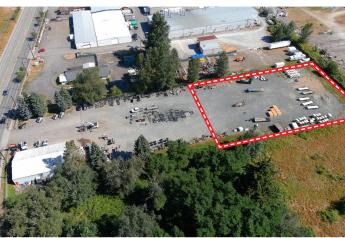

## PEAK MARYSVILLE LAY DOWN YARD FOR SUBLEASE

14109 SMOKEY POINT BLVD | MARYSVILLE WA 98271

## SUBLEASE INFORMATION

Yard Size: 43,560 SF

Divisible: No

Sublease Rate:

\$0.20/SF/Month

Sublease Type: NNN

#### PROPERTY HIGHLIGHTS

- 1 acre of fenced gravel yard for sublease
- Flexible term length possible
- Less than 5 mins to I-5 ramps

FLETCHER FARRAR 206.787.1469

ffarrar@neilwalter.com

**BEN DAVIDSON** 206.787.1470 bdavidson@neilwalter.com