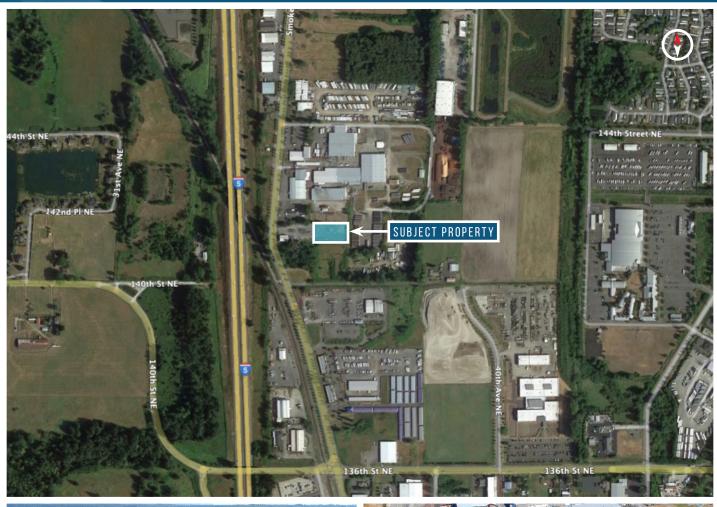

## PEAK MARYSVILLE LAY DOWN YARD FOR SUBLEASE

14109 SMOKEY POINT BLVD | MARYSVILLE WA 98271

#### PROPERTY HIGHLIGHTS

- 1 acre of fenced gravel yard for sublease
- Flexible term length possible
- Less than 5 mins to I-5 ramps

FLETCHER FARRAR 206.787.1469

ffarrar@neilwalter.com

**BEN DAVIDSON** 206.787.1470 bdavidson@neilwalter.com