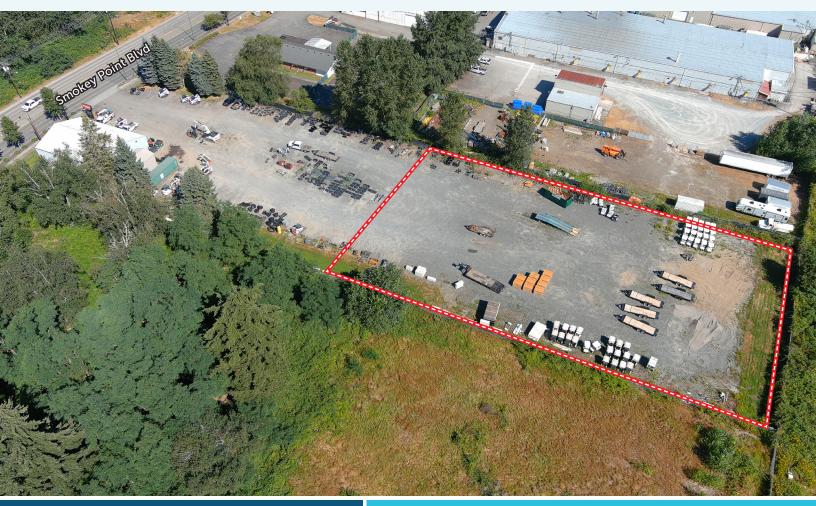

## PEAK MARYSVILLE LAY DOWN YARD FOR SUBLEASE

14109 SMOKEY POINT BLVD | MARYSVILLE WA 98271

### SECURED OUTSIDE STORAGE IN EXCELLENT LOCATION

## SUBLEASE INFORMATION

Yard Size: 43,560 SF

Divisible: No

Sublease Rate:

\$0.20/SF/Month

Sublease Type: NNN

#### PROPERTY HIGHLIGHTS

- 1 acre of fenced gravel yard for sublease
- Flexible term length possible
- Less than 5 mins to I-5 ramps

FLETCHER FARRAR 206.787.1469

ffarrar@neilwalter.com

**BEN DAVIDSON** 206.787.1470 bdavidson@neilwalter.com