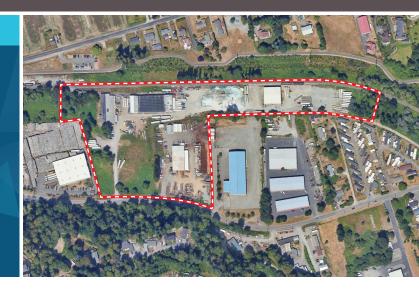

### NEW PANATTONI DEVELOPMENT IN PUYALLUP

14021 E PIONEER | PUYALLUP, WA 98372

# **NEW PANATTONI DEVELOPMENT IN PUYALLUP**

14021 E PIONEER | PUYALLUP, WA 98372

NICK RATZKE, SIOR 253.779.2414

**BRUCE VALENTINE** 253.779.2400 bvalentine@neilwalter.com **CAMERON VALENTINE** 253.779.2427