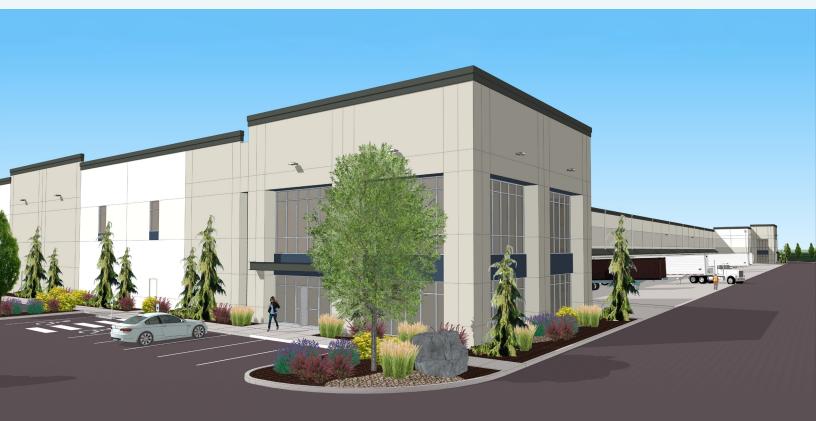

### **RE-DEVELOPMENT FOR WAREHOUSE**

#### **PROPERTY INFORMATION**

- 211,153 SF building area
- 729,422 SF land (16.74 Acres)
- 29% coverage
- 210 parking stalls and 102 additional trailer stalls
- 34 DH doors and 2 GL doors
- Rail access
- Prime location in sought after Puyallup
- Estimated completion date summer of 2025
- 36' clear height