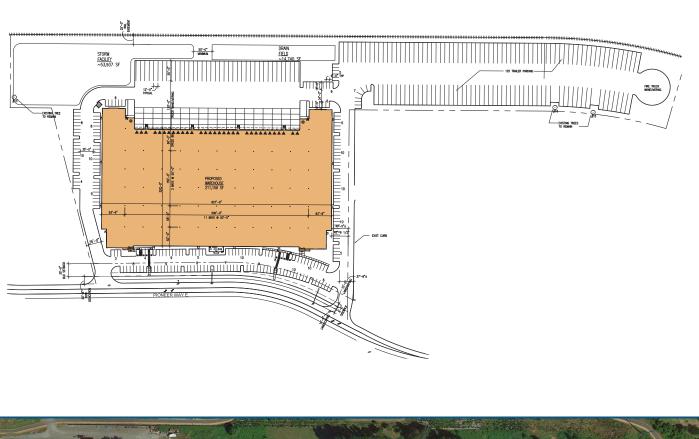

#### **PROPERTY INFORMATION**

- 211,153 SF building area
- 729,422 SF land (16.74 Acres)
- 29% coverage
- 210 parking stalls and 102 additional trailer stalls
- 34 DH doors and 2 GL doors
- Rail access
- Prime location in sought after Puyallup
- Estimated completion date summer of 2025
- 36' clear height

#### 211,153 SF BUILDING

NICK RATZKE, SIOR 253.779.2414 <u>nratzke@neilwa</u>lter.com BRUCE VALENTINE 253.779.2400 bvalentine@neilwalter.com CAMERON VALENTINE 253.779.2427 cvalentine@neilwalter.com

All information references in this document are approximate. The information contained herein is contained from sources deemed reliable. It is provided without representation, warranty, or guarantee, expressed or implied as to accuracy. Prospective buyer or tenant should conduct its own independent investigation relating to the property, government codes and regulations, allowed uses, and all other matters, regardless of whether they are referred to or contained in this document.