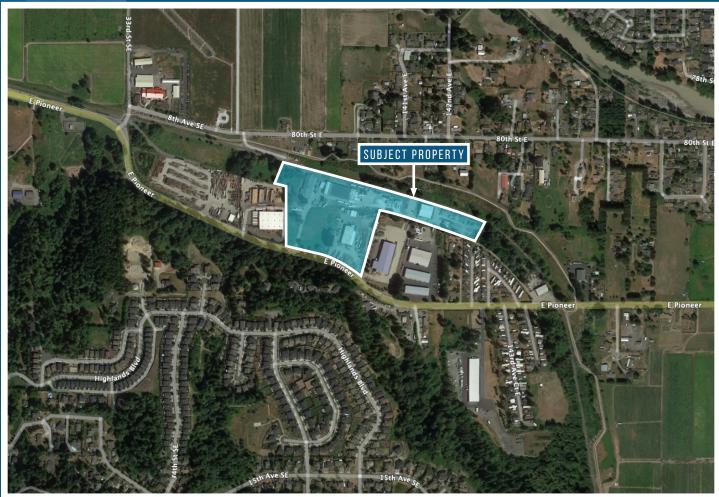

#### **PROPERTY INFORMATION**

- 211,153 SF building area
- 729,422 SF land (16.74 Acres)
- 29% coverage
- 210 parking stalls and 102 additional trailer stalls
- 34 DH doors and 2 GL doors
- Rail access
- Prime location in sought after Puyallup
- Estimated completion date summer of 2025
- 36' clear height

#### 211,153 SF BUILDING

NICK RATZKE, SIOR 253.779.2414 <u>nratzke@neilwa</u>lter.com BRUCE VALENTINE 253.779.2400 bvalentine@neilwalter.com CAMERON VALENTINE 253.779.2427 cvalentine@neilwalter.com

All information references in this document are approximate. The information contained herein is contained from sources deemed reliable. It is provided without representation, warranty, or guarantee, expressed or implied as to accuracy. Prospective buyer or tenant should conduct its own independent investigation relating to the property, government codes and regulations, allowed uses, and all other matters, regardless of whether they are referred to or contained in this document.