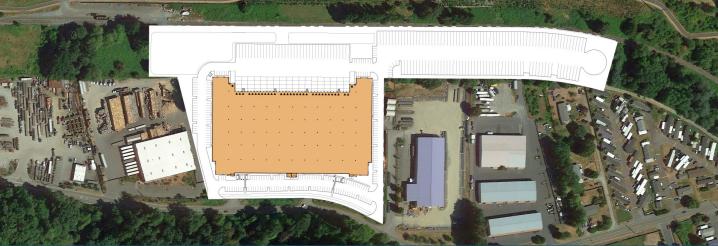

#### **PROPERTY INFORMATION**

- 211,153 SF building area
- 729,422 SF land (16.74 Acres)
- 29% coverage
- 210 parking stalls and 102 additional trailer stalls
- 34 DH doors and 2 GL doors
- Rail access
- Prime location in sought after Puyallup
- Estimated completion date summer of 2025
- 36' clear height

#### 211,153 SF BUILDING

NICK RATZKE, SIOR 253.779.2414 <u>nratzke@neilwa</u>lter.com BRUCE VALENTINE 253.779.2400 bvalentine@neilwalter.com CAMERON VALENTINE 253.779.2427 cvalentine@neilwalter.com

All information references in this document are approximate. The information contained herein is contained from sources deemed reliable. It is provided without representation, warranty, or guarantee, expressed or implied as to accuracy. Prospective buyer or tenant should conduct its own independent investigation relating to the property, government codes and regulations, allowed uses, and all other matters, regardless of whether they are referred to or contained in this document.