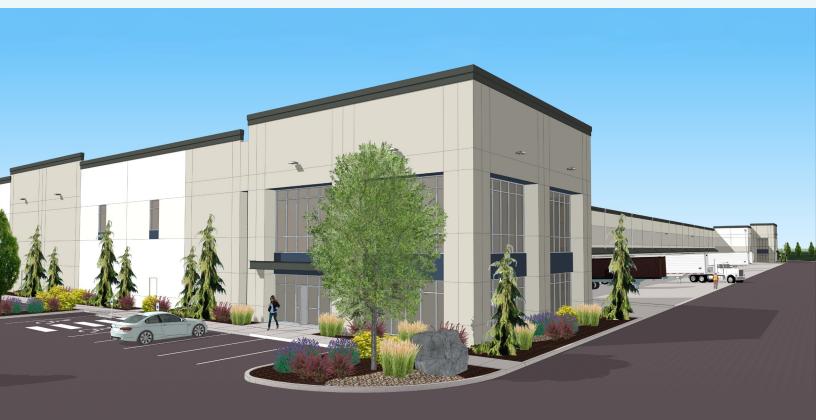

### **RE-DEVELOPMENT FOR WAREHOUSE**

#### **PROPERTY INFORMATION**

- 211,153 SF building area
- 729,422 SF land (16.74 Acres)
- 29% coverage
- 210 parking stalls and 102 additional trailer stalls
- 34 DH doors and 2 GL doors
- Rail access
- Prime location in sought after Puyallup
- Estimated completion date of February 2025
- 36' clear height