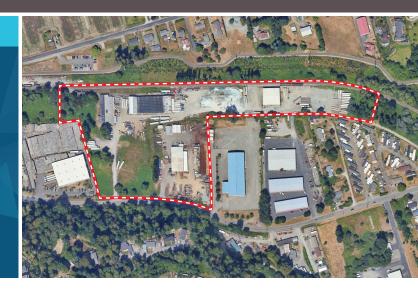

#### **PROPERTY INFORMATION**

- 211,153 SF building area
- 729,422 SF land (16.74 Acres)
- 29% coverage
- 210 parking stalls and 102 additional trailer stalls
- 34 DH doors and 2 GL doors
- Rail access
- Prime location in sought after Puyallup
- Estimated completion date of February 2025
- 36' clear height