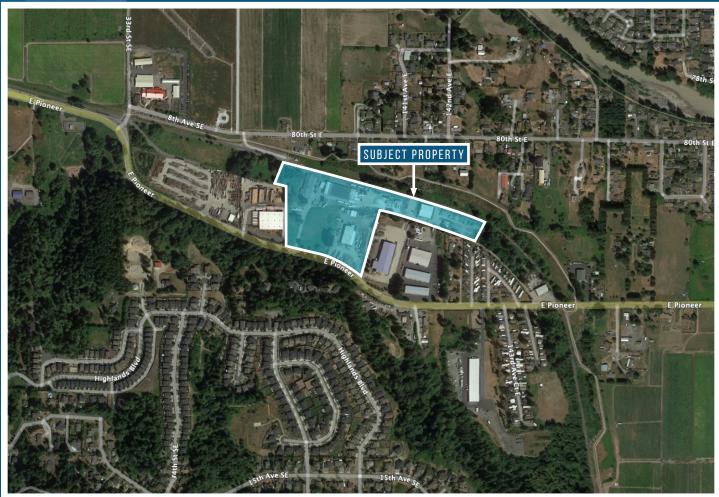

#### **PROPERTY INFORMATION**

- 211,153 SF building area
- 729,422 SF land (16.74 Acres)
- 29% coverage
- 210 parking stalls and 102 additional trailer stalls
- 34 DH doors and 2 GL doors
- Rail access
- Prime location in sought after Puyallup
- Estimated completion date of February 2025
- 36' clear height

#### 211,153 SF BUILDING

NICK RATZKE, SIOR 253.779.2414 <u>nratzke@neilwa</u>lter.com BRUCE VALENTINE 253.779.2400 bvalentine@neilwalter.com **CAMERON VALENTINE** 253.779.2427 cvalentine@neilwalter.com