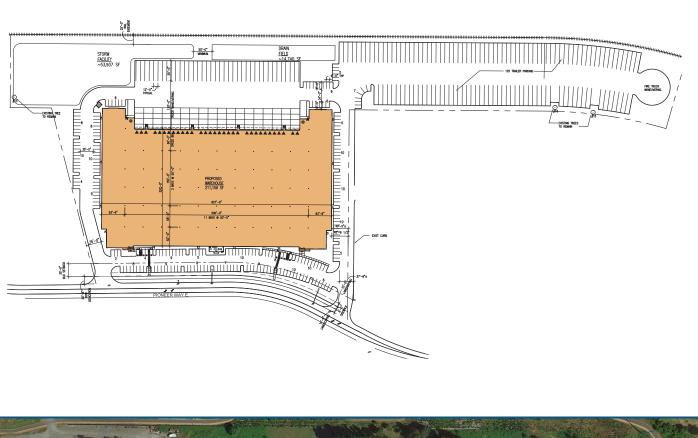

#### **PROPERTY INFORMATION**

- 211,153 SF building area
- 729,422 SF land (16.74 Acres)
- 29% coverage
- 210 parking stalls and 102 additional trailer stalls
- 34 DH doors and 2 GL doors
- Rail access
- Prime location in sought after Puyallup
- Estimated completion date of February 2025
- 36' clear height

#### 211,153 SF BUILDING

NICK RATZKE, SIOR 253.779.2414 <u>nratzke@neilwa</u>lter.com BRUCE VALENTINE 253.779.2400 bvalentine@neilwalter.com **CAMERON VALENTINE** 253.779.2427 cvalentine@neilwalter.com