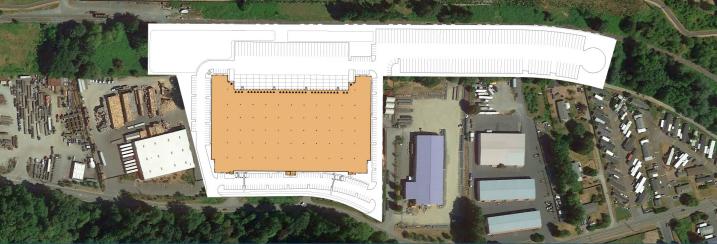

#### **PROPERTY INFORMATION**

- 211,153 SF building area
- 729,422 SF land (16.74 Acres)
- 29% coverage
- 210 parking stalls and 102 additional trailer stalls
- 34 DH doors and 2 GL doors
- Rail access
- Prime location in sought after Puyallup
- Estimated completion date of February 2025
- 36' clear height

#### 211,153 SF BUILDING

NICK RATZKE, SIOR 253.779.2414 <u>nratzke@neilwa</u>lter.com BRUCE VALENTINE 253.779.2400 bvalentine@neilwalter.com **CAMERON VALENTINE** 253.779.2427 cvalentine@neilwalter.com