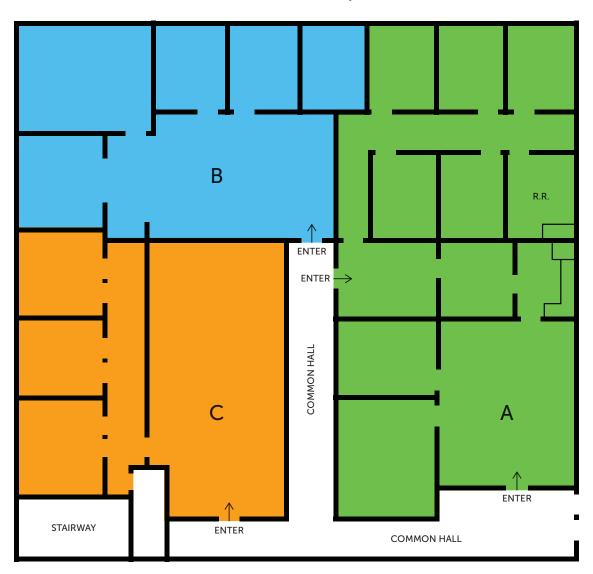

#### Thea Foss Waterway

Park

535 DOCK STREET | TACOMA, WA

| DIVISIBLE OPTIONS |          |          |                |
|-------------------|----------|----------|----------------|
| 200 A             | 200 B    | 200 C    | All 3 Combined |
| 2,669 SF          | 1,424 SF | 1,635 SF | 5,760 SF       |