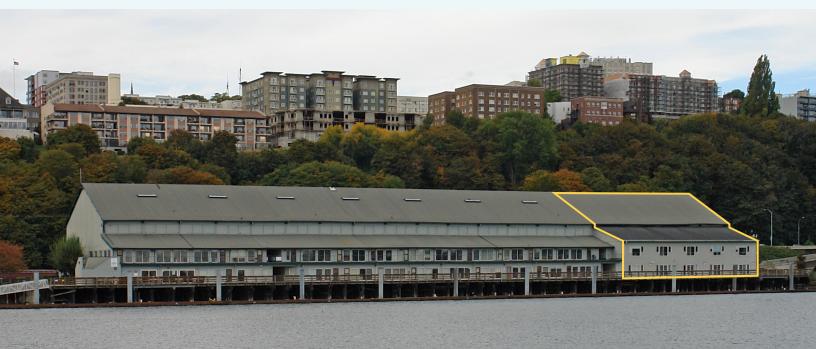

THE DOCK FOR LEASE: 1,424 SF TO 5,760 SF AVAILABLE

535 DOCK STREET | TACOMA, WA

#### PROPERTY FEATURES

- Ample Parking
- Located on the Thea Foss Waterway
- Beautiful decks over water
- Located adjacent to Thea's Park and Waterfront Boardwalk
- · Restaurant located in building
- Excellent I-5 and I-705 access