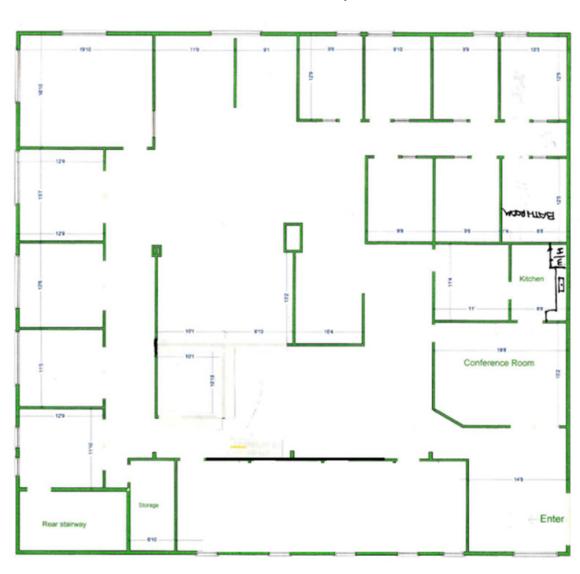

- Located on the Thea Foss Waterway
- Beautiful decks over water
- Located adjacent to Thea's Park and Waterfront Boardwalk
- · Restaurant located in building
- Excellent I-5 and I-705 access





**BRIANA HICKEY** 253.779.2424 bhickey@neilwalter.com All information references in this document are approximate. The information contained herein is contained from sources deemed reliable. It is provided without representation, warranty, or guarantee, expressed or implied as to accuracy. Prospective buyer or tenant should conduct its own independent investigation relating to the property, government codes and regulations, allowed uses, and all other matters, regardless of whether they are referred to or contained in this document.



## CURRENT OFFICE PLAN - 5,760 SF

#### Thea Foss Waterway



Park



535 DOCK STREET | TACOMA, WA



| DIVISIBLE OPTIONS |          |          |                |
|-------------------|----------|----------|----------------|
| 200 A             | 200 B    | 200 C    | All 3 Combined |
| 2,669 SF          | 1,424 SF | 1,635 SF | 5,760 SF       |

Thea Foss Waterway



Park

# THE DOCK

535 DOCK STREET | TACOMA, WA