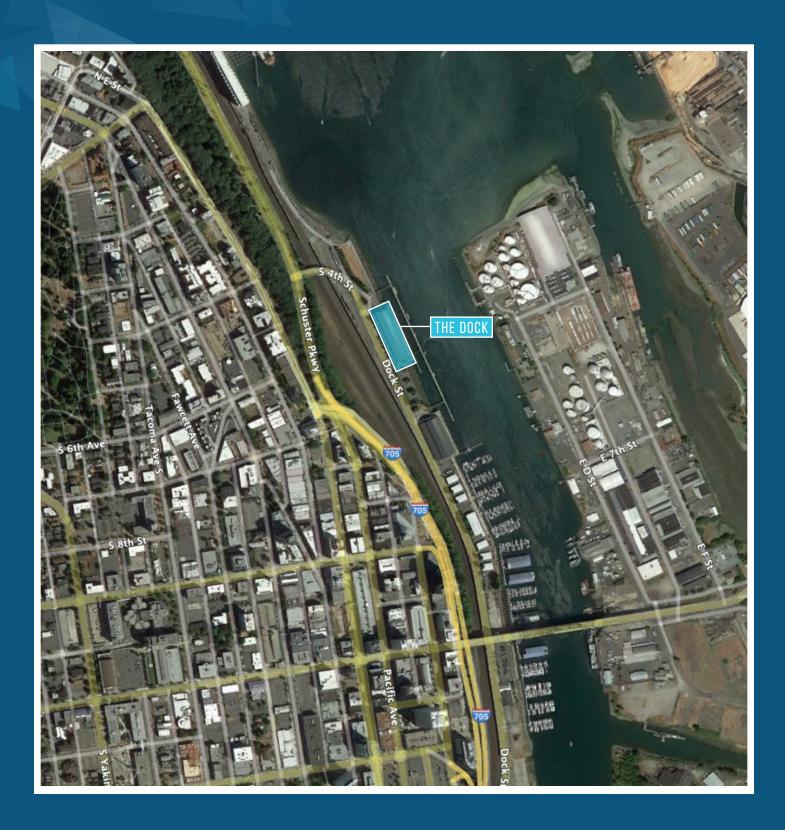

THE DOCK FOR LEASE: 1,424 SF TO 5,760 SF AVAILABLE

535 DOCK STREET | TACOMA, WA

#### PROPERTY FEATURES

- Ample Parking
- Located on the Thea Foss Waterway
- Beautiful decks over water
- Located adjacent to Thea's Park and Waterfront Boardwalk
- · Restaurant located in building
- Excellent I-5 and I-705 access