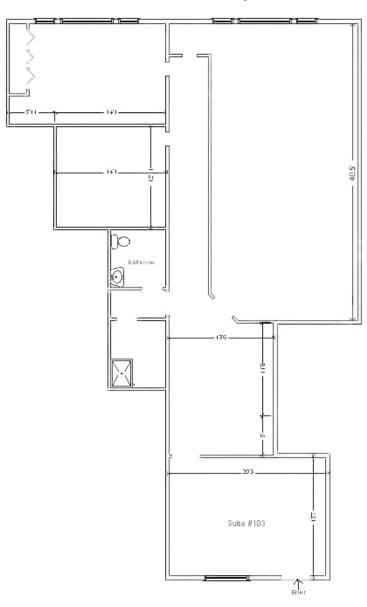

103 2,003 SF Call Broker Mod Gross 1/1/2025

LEASE INFORMATION

# SUITE 103 2,003 SF

Thea Foss Waterway