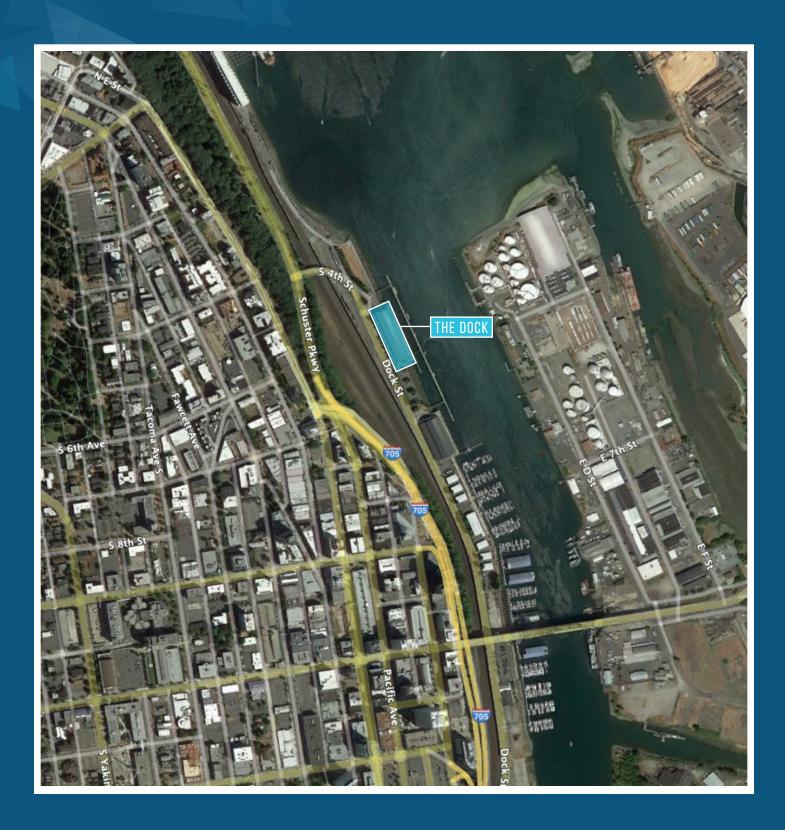

THE DOCK FOR LEASE: 2 SUITES AVAILABLE - 1,424 SF TO 5,760 SF

535 DOCK STREET | TACOMA, WA

### PROPERTY FEATURES

- Ample Parking
- Located on the Thea Foss Waterway
- Beautiful decks over water

Suite

200

(Divisible down to 1,424 SF)

- Located adjacent to Thea's Park and Waterfront Boardwalk
- Restaurant located in building
- Excellent I-5 and I-705 access

535 DOCK STREET | TACOMA, WA

| 200 A    | 200 B    | 200 C    | All 3 Combined |
|----------|----------|----------|----------------|
| 2,669 SF | 1,424 SF | 1,635 SF | 5,760 SF       |

Thea Foss Waterway

# THE DOCK

535 DOCK STREET | TACOMA, WA