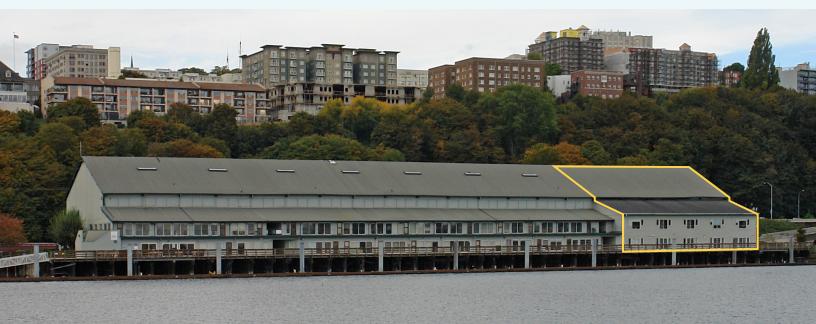

THE DOCK FOR LEASE: 2 SUITES AVAILABLE - 1,424 SF TO 5,760 SF

535 DOCK STREET | TACOMA, WA

### PROPERTY FEATURES

- Ample Parking
- Located on the Thea Foss Waterway
- Beautiful decks over water

Suite

200

(Divisible down to 1,424 SF)

- Located adjacent to Thea's Park and Waterfront Boardwalk
- Restaurant located in building
- Excellent I-5 and I-705 access

535 DOCK STREET | TACOMA, WA

| 200 A    | 200 B    | 200 C    | All 3 Combined |
|----------|----------|----------|----------------|
| 2,669 SF | 1,424 SF | 1,635 SF | 5,760 SF       |

Thea Foss Waterway