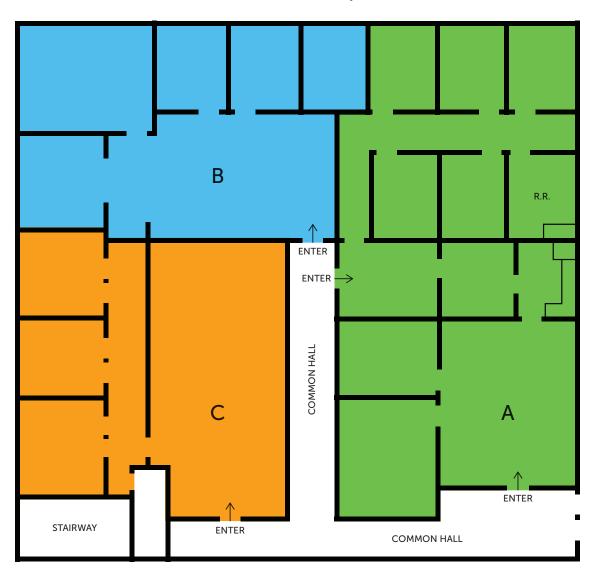

### PROPERTY FEATURES

- Ample Parking
- Located on the Thea Foss Waterway
- Beautiful decks over water

Suite

200

(Divisible down to 1,424 SF)

- Located adjacent to Thea's Park and Waterfront Boardwalk
- Restaurant located in building
- Excellent I-5 and I-705 access

535 DOCK STREET | TACOMA, WA

| 200 A    | 200 B    | 200 C    | All 3 Combined |
|----------|----------|----------|----------------|
| 2,669 SF | 1,424 SF | 1,635 SF | 5,760 SF       |

Thea Foss Waterway