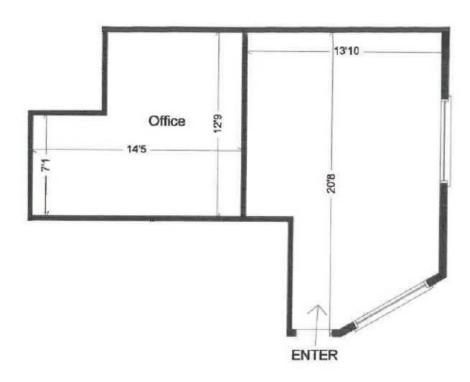

Y** 253.779.2424 bhickey@neilwalter.com All information references in this document are approximate. The information contained herein is contained from sources deemed reliable. It is provided without representation, warranty, or guarantee, expressed or implied as to accuracy. Prospective buyer or tenant should conduct its own independent investigation relating to the property, government codes and regulations, allowed uses, and all other matters, regardless of whether they are referred to or contained in this document.



### **SUITE 200** 5,760 SF

Thea Foss Waterway



Park



### SUITE 103 1,950 SF

Thea Foss Waterway





### SUITE 209 1,178 SF



Thea Foss Waterway



535 DOCK STREET | TACOMA, WA



### **SUITE 107** 1,042 SF



535 DOCK STREET | TACOMA, WA



# **SUITE 210 400 SF**



Thea Foss Waterway

Garage

## THE DOCK

535 DOCK STREET | TACOMA, WA