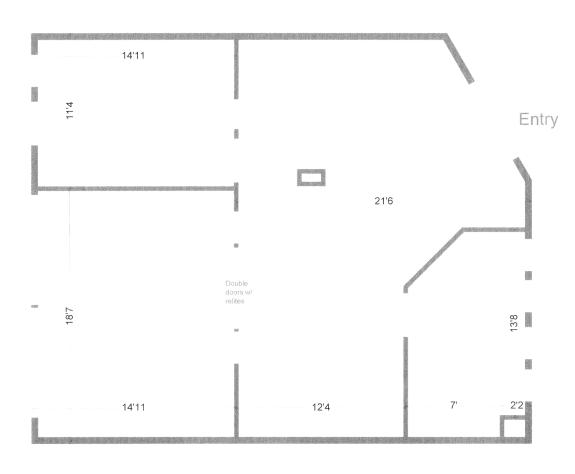

cated adjacent to Thea's Park and Waterfront Boardwalk
- · Restaurant located in building
- Excellent I-5 and I-705 access





**BRIANA HICKEY** 253.779.2424 bhickey@neilwalter.com All information references in this document are approximate. The information contained herein is contained from sources deemed reliable. It is provided without representation, warranty, or guarantee, expressed or implied as to accuracy. Prospective buyer or tenant should conduct its own independent investigation relating to the property, government codes and regulations, allowed uses, and all other matters, regardless of whether they are referred to or contained in this document.



### **SUITE 200** 5,760 SF

Thea Foss Waterway



Park



### SUITE 103 1,950 SF

Thea Foss Waterway





### SUITE 209 1,178 SF



Thea Foss Waterway



535 DOCK STREET | TACOMA, WA



### **SUITE 107** 1,042 SF



535 DOCK STREET | TACOMA, WA



# **SUITE 210 400 SF**



Thea Foss Waterway

Garage

## THE DOCK

535 DOCK STREET | TACOMA, WA