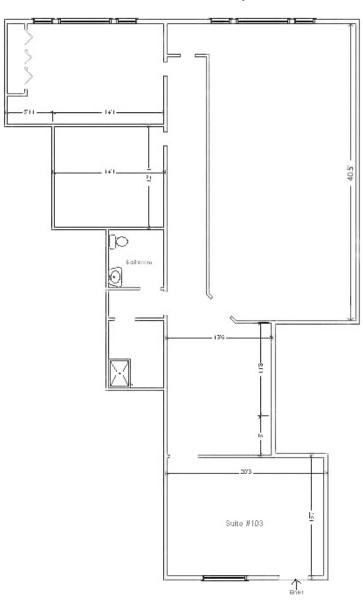

utiful decks over water
- Located adjacent to Thea's Park and Waterfront Boardwalk
- · Restaurant located in building
- Excellent I-5 and I-705 access





**BRIANA HICKEY** 253.779.2424 bhickey@neilwalter.com All information references in this document are approximate. The information contained herein is contained from sources deemed reliable. It is provided without representation, warranty, or guarantee, expressed or implied as to accuracy. Prospective buyer or tenant should conduct its own independent investigation relating to the property, government codes and regulations, allowed uses, and all other matters, regardless of whether they are referred to or contained in this document.



### **SUITE 200** 5,760 SF

Thea Foss Waterway



Park



### SUITE 103 1,950 SF

Thea Foss Waterway





### SUITE 209 1,178 SF



Thea Foss Waterway



535 DOCK STREET | TACOMA, WA



### **SUITE 107** 1,042 SF



535 DOCK STREET | TACOMA, WA



# **SUITE 210 400 SF**



Thea Foss Waterway

Garage

## THE DOCK

535 DOCK STREET | TACOMA, WA