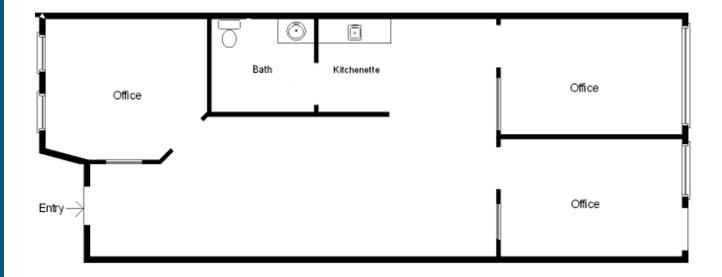

lding
- Excellent I-5 and I-705 access





**BRIANA HICKEY** 253.779.2424 bhickey@neilwalter.com All information references in this document are approximate. The information contained herein is contained from sources deemed reliable. It is provided without representation, warranty, or guarantee, expressed or implied as to accuracy. Prospective buyer or tenant should conduct its own independent investigation relating to the property, government codes and regulations, allowed uses, and all other matters, regardless of whether they are referred to or contained in this document.



### **SUITE 200** 5,760 SF

Thea Foss Waterway



Park



### SUITE 103 1,950 SF

Thea Foss Waterway





### SUITE 209 1,178 SF



Thea Foss Waterway



535 DOCK STREET | TACOMA, WA



### **SUITE 107** 1,042 SF



535 DOCK STREET | TACOMA, WA



# **SUITE 210 400 SF**



Thea Foss Waterway

Garage

## THE DOCK

535 DOCK STREET | TACOMA, WA