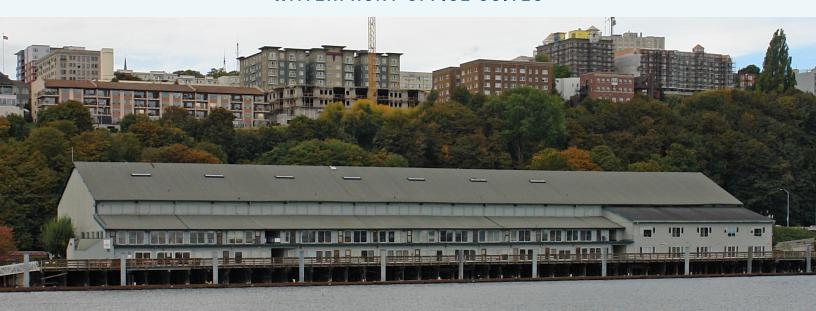

THE DOCK FOR LEASE: 5 SUITES AVAILABLE - 400 SF - 5,760 SF

535 DOCK STREET | TACOMA, WA

### WATERFRONT OFFICE SUITES

|   | SF I       | ИГО          | ווחו      | ΛТΙ                  | ON |
|---|------------|--------------|-----------|----------------------|----|
| I | <b>\ -</b> | $M \vdash I$ | I R M     | $\Lambda$ I I        | ши |
|   | 0          |              | ועו נו נו | $\boldsymbol{H}$ I I |    |

#### PROPERTY FEATURES

- Ample Parking
- Located on the Thea Foss Waterway
- Beautiful decks over water
- Located adjacent to Thea's Park and Waterfront Boardwalk
- · Restaurant located in building
- Excellent I-5 and I-705 access

## THE DOCK

535 DOCK STREET | TACOMA, WA