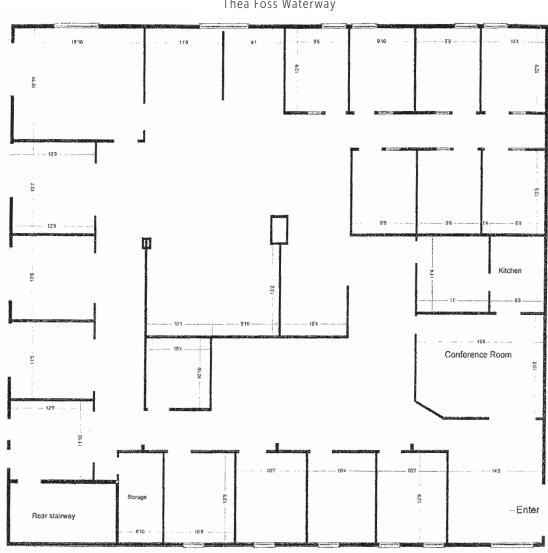

### **SUITE 200** 5,760 SF

Thea Foss Waterway

Park

### SUITE 103 1,950 SF

Thea Foss Waterway

### SUITE 209 1,178 SF

Thea Foss Waterway

535 DOCK STREET | TACOMA, WA

### **SUITE 107** 1,042 SF

535 DOCK STREET | TACOMA, WA

# **SUITE 210 400 SF**

Thea Foss Waterway

Garage