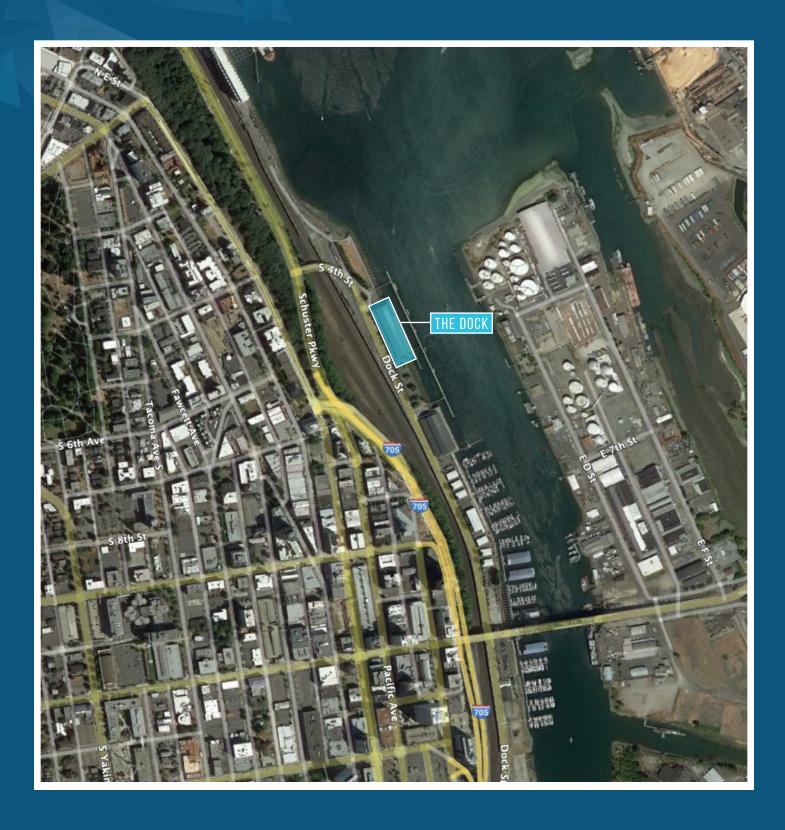

document are approximate. The information contained herein is contained from sources deemed reliable. It is provided without representation, warranty, or guarantee, expressed or implied as to accuracy. Prospective buyer or tenant should conduct its own independent investigation relating to the property, government codes and regulations, allowed uses, and all other matters, regardless of whether they are referred to or contained in this document.



### **SUITE 200** 5,760 SF

Thea Foss Waterway



Park



### SUITE 103 1,950 SF

Thea Foss Waterway





### SUITE 209 1,178 SF



Thea Foss Waterway



535 DOCK STREET | TACOMA, WA



### **SUITE 107** 1,042 SF



535 DOCK STREET | TACOMA, WA



# **SUITE 210 400 SF**



Thea Foss Waterway

Garage

## THE DOCK

535 DOCK STREET | TACOMA, WA