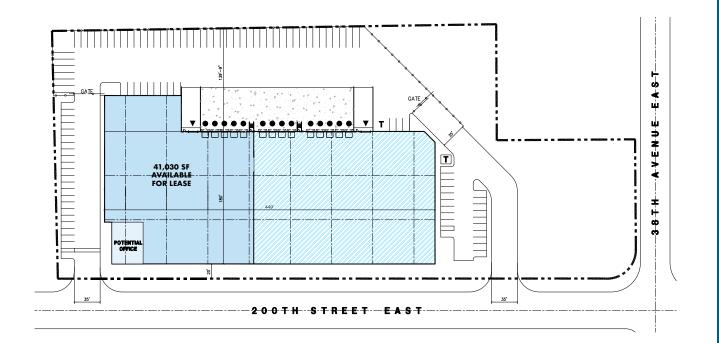

### SUN LEE BUILDING FOR LEASE - 41,030 SF

**3651 200TH ST E** UNINCORPORATED PIERCE COUNTY (FREDERICKSON)

41,030 SF

#### AVAILABLE FOR LEASE 41,030 SF

#### LEASE INFO

Building Size: Available Size: Office Size: Parcel Size: Lease Rate: Lease Type: 82,215 SF 41,030 SF Built-To-Suit 6 Acres \$0.75/SF/Mo (Shell) NNN

Short term or dead storage deals considered!

#### PROPERTY HIGHLIGHTS

1 (12x14) GL Door & 5 (9x10) DH Doors

36' Clear Height

56' x 60' Column Spacing

Sprinkler System - ESFR, K-17 Heads

Dock Equipment - 40k Lb. Hydraulic Dock Levelers, Seals and Lights at Each Position

Power - 277/480, +/- 800 Amps

Truck Court Depth - 128'

Truck Apron - 60' Reinforced

SCOTT PRICE 253.779.2419 sprice@neilwalter.com

KERMIT JORGENSEN 206.787.1475 kjorgensen@neilwalter.com All information references in this document are approximate. The information contained herein is contained from sources deemed reliable. It is provided without representation, warranty, or guarantee, expressed or implied as to accuracy. Prospective buyer or tenant should conduct its own independent investigation relating to the property, government codes and regulations, allowed uses, and all other matters, regardless of whether they are referred to or contained in this document.