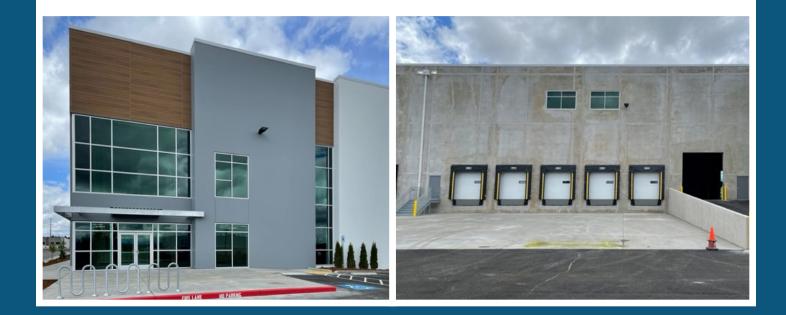

#### **CLASS "A" NEW CONSTRUCTION**

#### PROPERTY HIGHLIGHTS

1 (12x14) GL Door & 5 (9x10) DH Doors

36' Clear Height

56' x 60' Column Spacing

Sprinkler System - ESFR, K-17 Heads

Dock Equipment - 40k Lb. Hydraulic Dock Levelers, Seals and Lights at Each Position