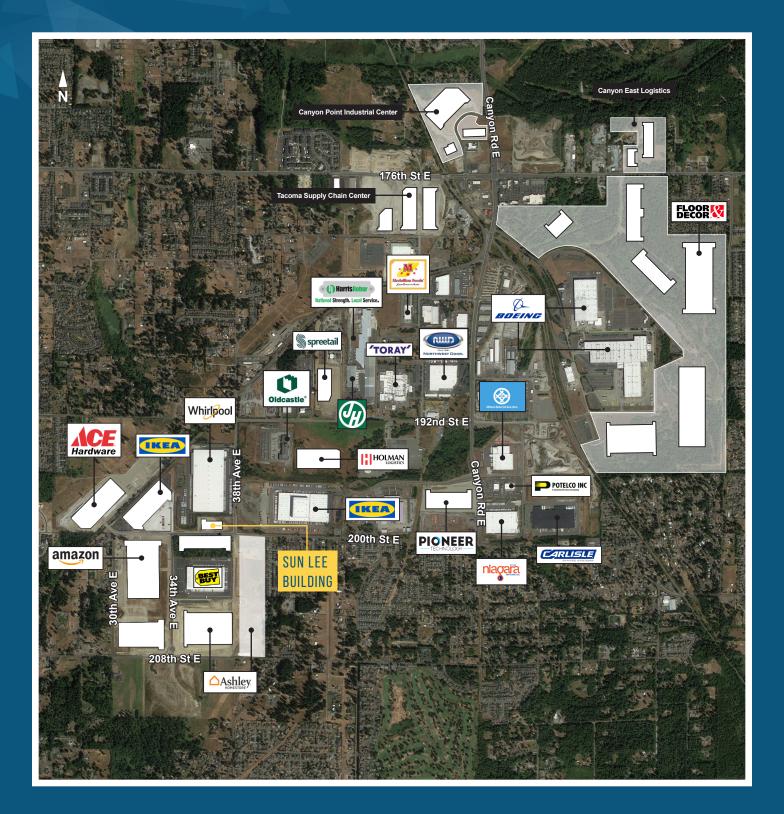

### RARE SMALL INDUSTRIAL SPACE - FREDERICKSON MARKET

# SUN LEE BUILDING

3651 200TH ST E | UNINCORPORATED PIERCE COUNTY (FREDERICKSON)

**SCOTT PRICE** 253.779.2419 sprice@neilwalter.com **KERMIT JORGENSEN** 206.787.1475 kjorgensen@neilwalter.com 1940 East D St, #100 Tacoma, WA 98421 253.779.8400 www.neilwalter.com All information references in this document are approximate. The information contained herein is contained from sources deemed reliable. It is provided without representation, warranty, or guarantee, expressed or implied as to accuracy. Prospective buyer or tenant should conduct its own independent investigation relating to the property, government codes and regulations, allowed uses, and all other matters, regardless of whether they are referred to or contained in this document.

## SUN LEE BUILDING

3651 200TH ST E | UNINCORPORATED PIERCE COUNTY (FREDERICKSON)

**SCOTT PRICE** 253.779.2419 sprice@neilwalter.com KERMIT JORGENSEN 206.787.1475 kjorgensen@neilwalter.com 1940 East D St, #100 Tacoma, WA 98421 253.779.8400 www.neilwalter.com