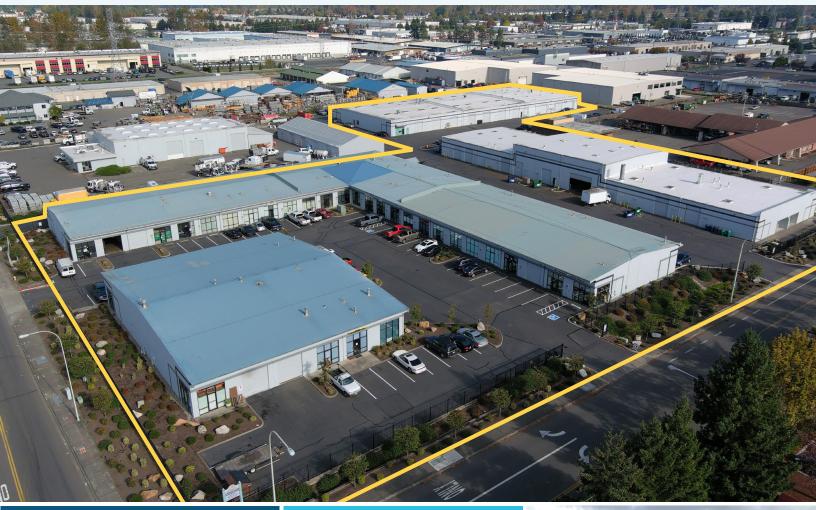

## 30TH & B ST BUSINESS PARK FOR LEASE

1 30TH ST NW | AUBURN, WA

### AUBURN'S NEW PREMIER SMALL-BAY PARK

### LEASE INFORMATION

Lease Rate: Contact Brokers

> NNN: \$0.46/SF/Month

Loading: GL & DH Doors

Clear Height: 16' - 22'

### PROPERTY FEATURES

- New LED lighting
- Ample power
- Fully fenced site with gate card access during off hours
- Flexible bay size
- Drive-through access

SPENCER MEAD 206.787.1476

smead@neilwalter.com