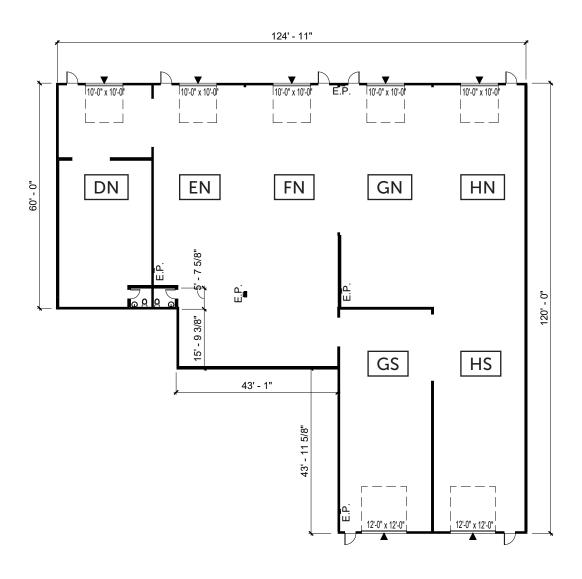

**SPENCER MEAD** 206.787.1476 smead@neilwalter.com GRIFFIN DAY 206.787.1474 gday@neilwalter.com JIM HONAN 206.787.1464 jhonan@neilwalter.com

1 30TH ST NW | AUBURN, WA

| Bldg/Unit  | Total Size | Office Size | NNN's   | Comments                                              |
|------------|------------|-------------|---------|-------------------------------------------------------|
| 61 – DN-HS | 11,267 SF  | 76 SF       | \$5,182 | 7 GL Doors, Divisible to 3,767 SF, Available 4/1/2025 |
| 61 – EN/FN | 3,767 SF   | Restroom    | \$1,732 | 2 GL Doors, Available 4/1/2025                        |
| 61 – GN-HS | 6,000 SF   | Restroom    | \$2,760 | 4 GL Doors, Available 4/1/2025                        |