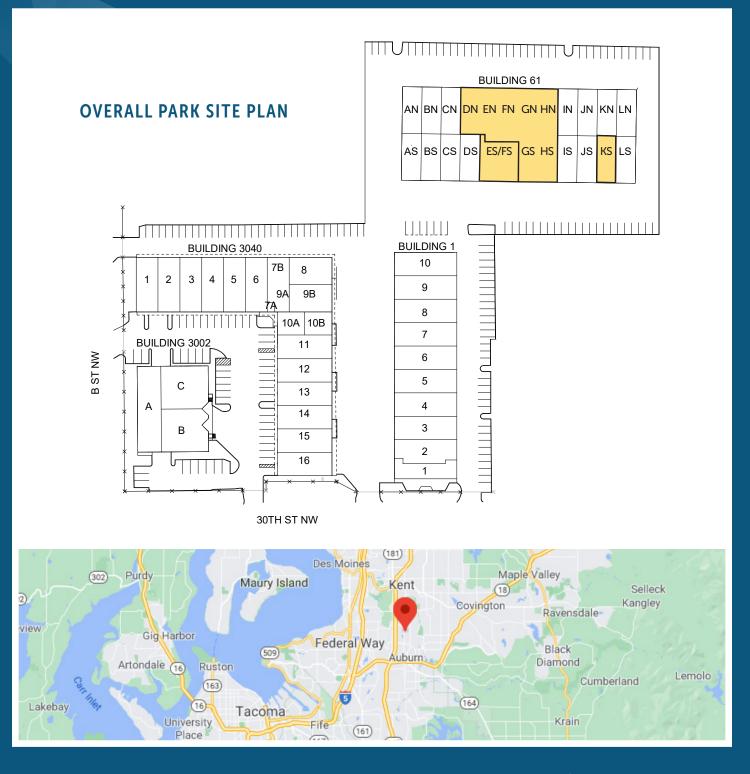

**SPENCER MEAD** 206.787.1476 smead@neilwalter.com GRIFFIN DAY 206.787.1474 gday@neilwalter.com JIM HONAN 206.787.1464 jhonan@neilwalter.com

1 30TH ST NW | AUBURN, WA

| Bldg/Unit  | Total Size | Office Size | NNN's   | Comments                                              |
|------------|------------|-------------|---------|-------------------------------------------------------|
| 61 – DN-HS | 11,267 SF  | 76 SF       | \$5,182 | 7 GL Doors, Divisible to 3,767 SF, Available 4/1/2025 |
| 61 – EN/FN | 3,767 SF   | Restroom    | \$1,732 | 2 GL Doors, Available 4/1/2025                        |
| 61 – GN-HS | 6,000 SF   | Restroom    | \$2,760 | 4 GL Doors, Available 4/1/2025                        |

SPENCER MEAD 206.787.1476 smead@neilwalter.com GRIFFIN DAY 206.787.1474 gday@neilwalter.com JIM HONAN 206.787.1464 jhonan@neilwalter.com

1 30TH ST NW | AUBURN, WA

| Bldg/Unit  | Total Size | Office Size | NNN's   | Comments                       |
|------------|------------|-------------|---------|--------------------------------|
| 61 - ES/FS | 2,323 SF   | 40 SF       | \$1,068 | 2 GL Doors, Available 4/1/2025 |

SPENCER MEAD 206.787.1476 smead@neilwalter.com GRIFFIN DAY 206.787.1474 gday@neilwalter.com JIM HONAN 206.787.1464 jhonan@neilwalter.com

1 30TH ST NW | AUBURN, WA

| Bldg/Unit | Total Size | Office Size | NNN's | Comments                        |
|-----------|------------|-------------|-------|---------------------------------|
| 61 – KS   | 1,511 SF   | 160 SF      | \$695 | 1 GL Door, Available in 30 days |