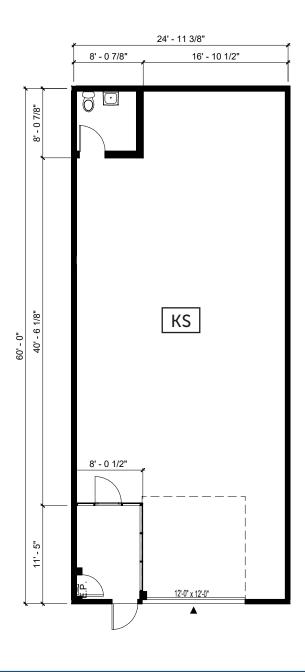

SPENCER MEAD 206.787.1476 smead@neilwalter.com GRIFFIN DAY 206.787.1474 gday@neilwalter.com JIM HONAN 206.787.1464 jhonan@neilwalter.com

1 30TH ST NW | AUBURN, WA

| Bldg/Unit | Total Size | Office Size | NNN's | Comments                        |
|-----------|------------|-------------|-------|---------------------------------|
| 61 – KS   | 1,511 SF   | 160 SF      | \$695 | 1 GL Door, Available in 30 days |