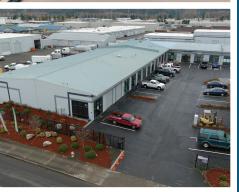

## 30TH & B ST BUSINESS PARK FOR LEASE

1 30TH ST NW | AUBURN, WA

### AUBURN'S NEW PREMIER SMALL-BAY PARK

### PROPERTY FEATURES

- New LED lighting
- Ample power
- Fully fenced site with gate card access during off hours
- Flexible bay size
- Drive-through access

SPENCER MEAD 206.787.1476

smead@neilwalter.com