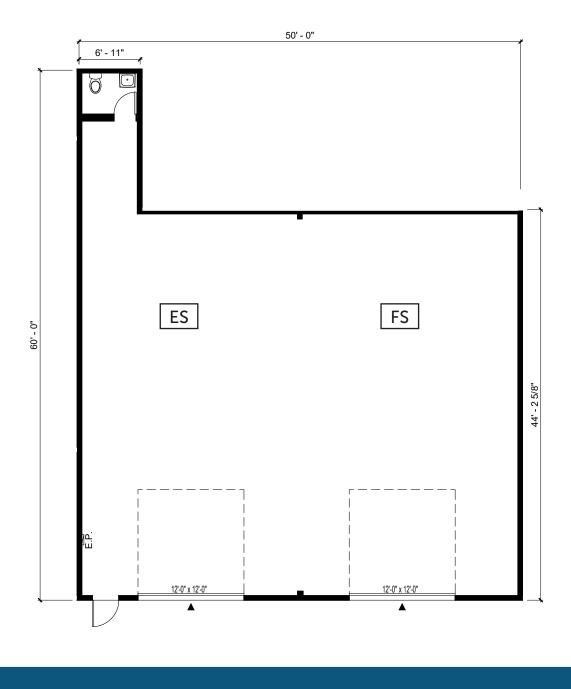

SPENCER MEAD 206.787.1476 smead@neilwalter.com GRIFFIN DAY 206.787.1474 gday@neilwalter.com JIM HONAN 206.787.1464 jhonan@neilwalter.com

1 30TH ST NW | AUBURN, WA

| Bldg/Unit  | Total Size | Office Size | NNN's   | Comments                       |
|------------|------------|-------------|---------|--------------------------------|
| 61 - ES/FS | 2,323 SF   | 40 SF       | \$1,068 | 2 GL Doors, Available 4/1/2025 |