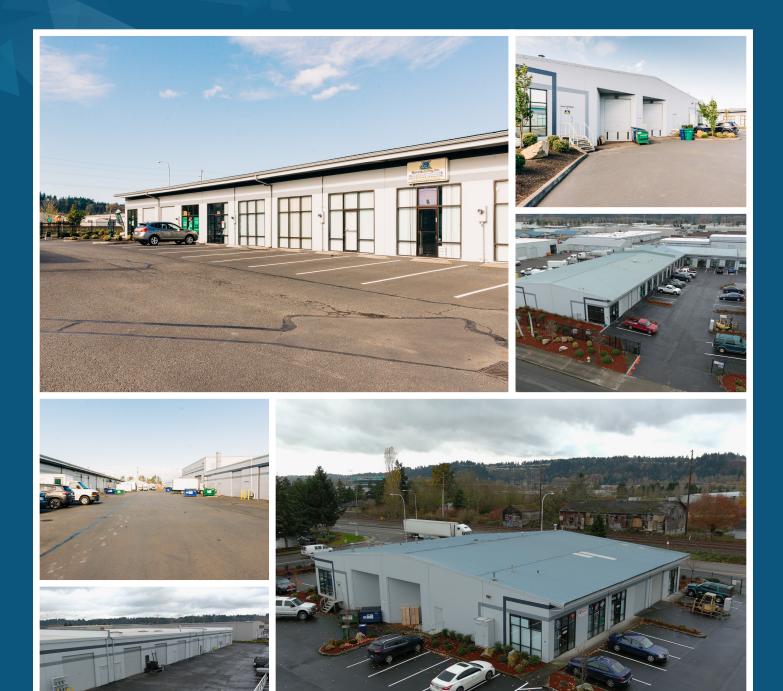

# **30TH & B ST BUSINESS PARK** FOR LEASE

1 30TH ST NW | AUBURN, WA

### AUBURN'S NEW PREMIER SMALL-BAY PARK

### **PROPERTY FEATURES**

- New LED lighting
- Ample power
- Fully fenced site with gate card access during off hours
- Flexible bay size
- Drive-through access

SPENCER MEAD 206.787.1476 smead@neilwalter.com