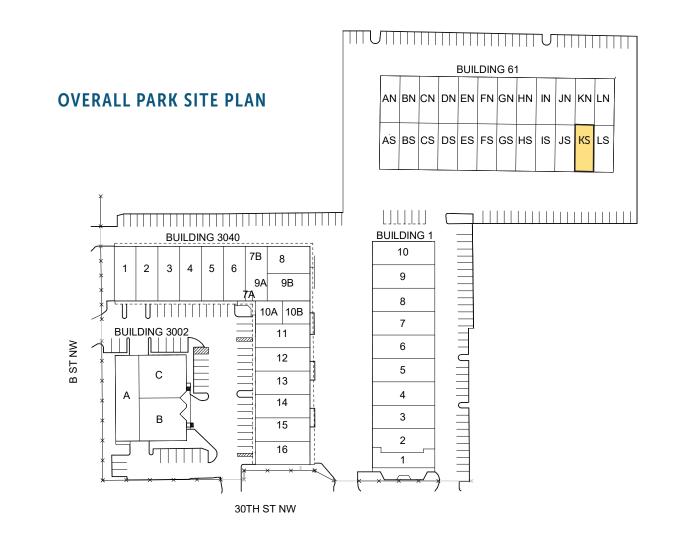

# **30TH & B ST BUSINESS PARK**

1 30TH ST NW | AUBURN, WA

| Bldg/Unit | Total Size | Office Size | NNN's | Comments                        |
|-----------|------------|-------------|-------|---------------------------------|
| 61 – KS   | 1,511 SF   | 160 SF      | \$544 | 1 GL Door, Available in 30 days |