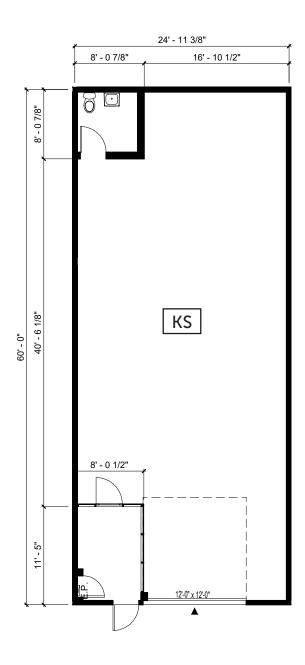

# **30TH & B ST BUSINESS PARK**

1 30TH ST NW | AUBURN, WA

| Bldg/Unit | Total Size | Office Size | NNN's | Comments                        |
|-----------|------------|-------------|-------|---------------------------------|
| 61 – KS   | 1,511 SF   | 160 SF      | \$544 | 1 GL Door, Available in 30 days |