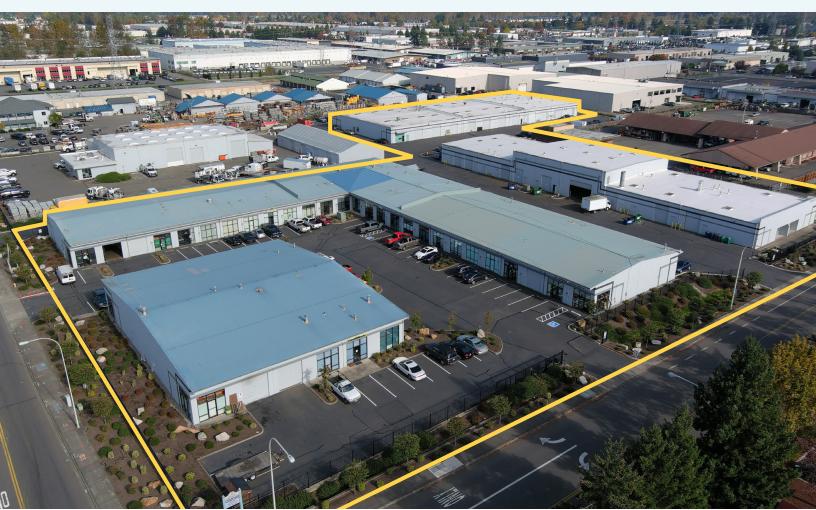

# **30TH & B ST BUSINESS PARK** FOR LEASE

1 30TH ST NW | AUBURN, WA

### AUBURN'S NEW PREMIER SMALL-BAY PARK

### **PROPERTY FEATURES**

- New LED lighting
- Ample power
- Fully fenced site with gate card access during off hours
- Flexible bay size
- Drive-through access

SPENCER MEAD 206.787.1476 smead@neilwalter.com