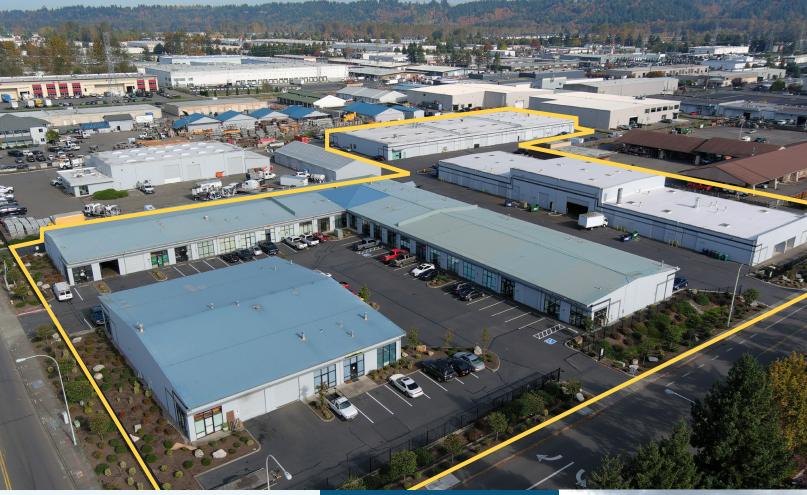

130TH ST NW | AUBURN, WA

### **AUBURN'S NEW PREMIER SMALL-BAY PARK**

#### **PROPERTY FEATURES**

- New LED lighting
- Ample power
- Fully fenced site with gate card access during off hours
- Flexible bay size
- Drive-through access

**SPENCER MEAD** 

206.787.1476 smead@neilwalter.com **GRIFFIN DAY** 