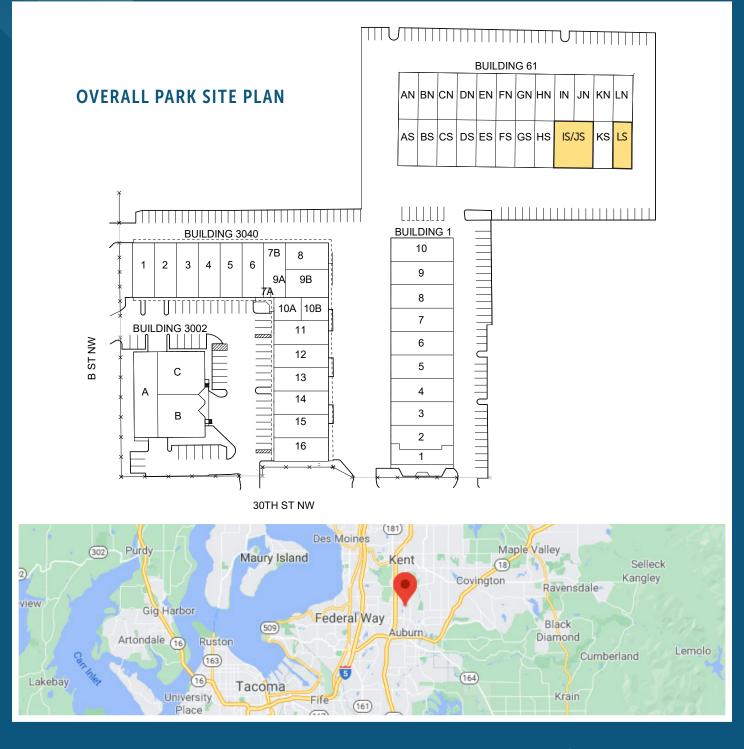

| Bldg/Unit  | Total Size | Office Size | NNN's   | Comments                      |
|------------|------------|-------------|---------|-------------------------------|
| 61 - IS/JS | 3,008 SF   | 155 SF      | \$1,083 | 2 GL Door, Available 7/1/2024 |

SPENCER MEAD 206.787.1476 smead@neilwalter.com GRIFFIN DAY 206.787.1474 gday@neilwalter.com JIM HONAN 206.787.1464 jhonan@neilwalter.com

NEIL WALTER C O M P A N Y

130TH ST NW | AUBURN, WA

| Bldg/Unit | Total Size | Office Size | NNN's | Comments                 |
|-----------|------------|-------------|-------|--------------------------|
| 61 – LS   | 1,511 SF   | N/A         | \$544 | 1 GL Door, Available Now |