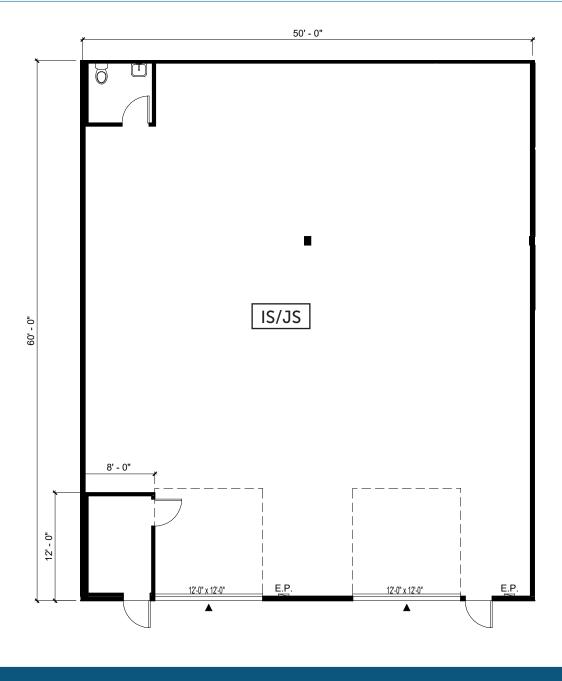

| Bldg/Unit  | Total Size | Office Size | NNN's   | Comments                      |
|------------|------------|-------------|---------|-------------------------------|
| 61 - IS/JS | 3,008 SF   | 155 SF      | \$1,083 | 2 GL Door, Available 7/1/2024 |