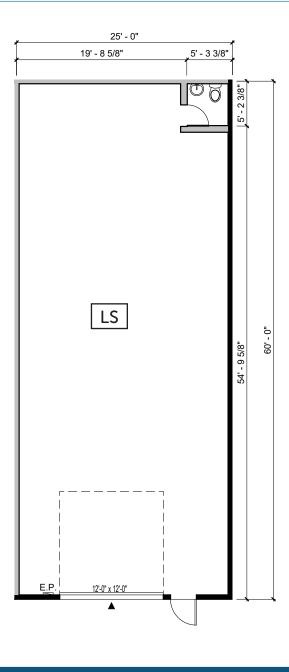

SPENCER MEAD 206.787.1476 smead@neilwalter.com GRIFFIN DAY 206.787.1474 gday@neilwalter.com JIM HONAN 206.787.1464 jhonan@neilwalter.com

NEIL WALTER C O M P A N Y

130TH ST NW | AUBURN, WA

| Bldg/Unit | Total Size | Office Size | NNN's | Comments                 |
|-----------|------------|-------------|-------|--------------------------|
| 61 – LS   | 1,511 SF   | N/A         | \$544 | 1 GL Door, Available Now |