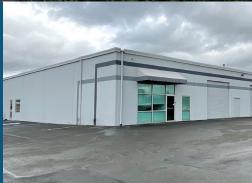

| Bldg/Unit  | Total Size | Office Size | NNN's   | Comments                      |
|------------|------------|-------------|---------|-------------------------------|
| 61 - IS/JS | 3,008 SF   | 155 SF      | \$1,083 | 2 GL Door, Available 7/1/2024 |