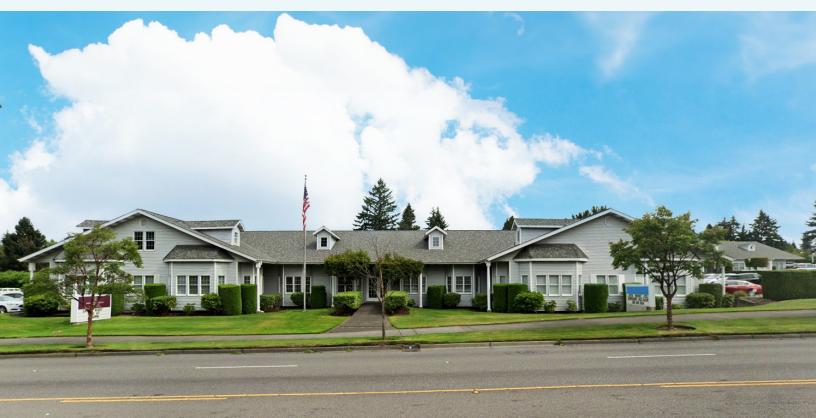

# CAPITOL SQUARE OFFICE PARK FOR LEASE - 2 UNITS

622 - 728 S 320TH ST | FEDERAL WAY, WA 98003

#### MEDICAL OFFICE PARK WITH PARKLIKE SETTING

LEASE INFORMATION

Lease Rate

Available 1,500 & 1,998 SF

#### **PROPERTY HIGHLIGHTS**

- Efficient built out medical/office spaces
- Parklike setting
- Abundant parking
- Good visibility off 320th
- Close to Virginia Mason Medical Center
- Does not include telecom or janitorial