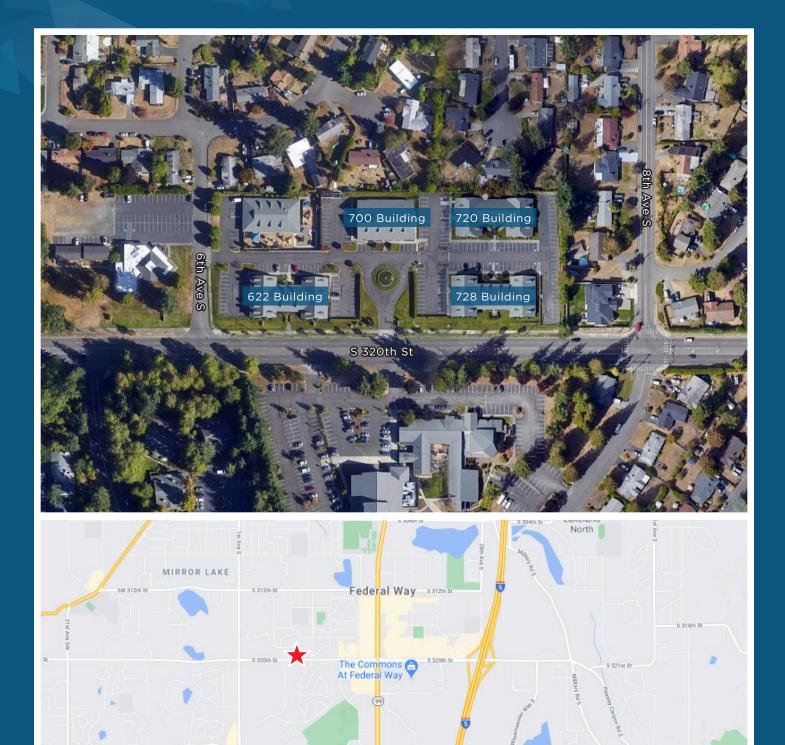

#### CAPITOL SQUARE OFFICE PARK

622 - 728 S 320 ST | FEDERAL WAY, WA 98003

#### **BUILDING 700** Individual Suites Suite D 1,998 SF P 0 Ō P $\overline{\Theta}$ $\odot$ G a $\Theta \otimes$ Ð Suite E F alla 0 0 P Suite B SUITE D 1,998 SF 5 0 G

**CAMERON VALENTINE** 253.779.2427 cvalentine@neilwalter.com bhickey@neilwalter.com

## CAPITOL SQUARE OFFICE PARK

622 - 728 S 320TH ST | FEDERAL WAY, WA 98003

| BUILDIN           | G 728    |               |  |  |
|-------------------|----------|---------------|--|--|
| Individual Suites |          |               |  |  |
| Suite F           | 1,500 SF | Available Now |  |  |
|                   |          |               |  |  |
|                   |          |               |  |  |
|                   |          |               |  |  |
|                   |          |               |  |  |
|                   |          |               |  |  |
|                   |          |               |  |  |
|                   |          |               |  |  |
|                   |          |               |  |  |
|                   |          |               |  |  |
|                   |          |               |  |  |