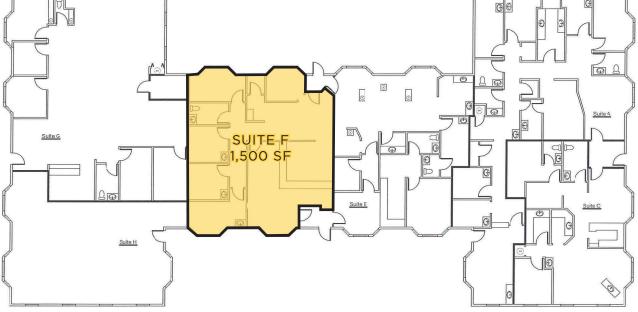

## CAPITOL SQUARE OFFICE PARK

622 - 728 S 320TH ST | FEDERAL WAY, WA 98003

| BUILDIN           | G 728    |               |  |  |
|-------------------|----------|---------------|--|--|
| Individual Suites |          |               |  |  |
| Suite F           | 1,500 SF | Available Now |  |  |
|                   |          |               |  |  |
|                   |          |               |  |  |
|                   |          |               |  |  |
|                   |          |               |  |  |
|                   |          |               |  |  |
|                   |          |               |  |  |
|                   |          |               |  |  |
|                   |          |               |  |  |
|                   |          |               |  |  |
|                   |          |               |  |  |