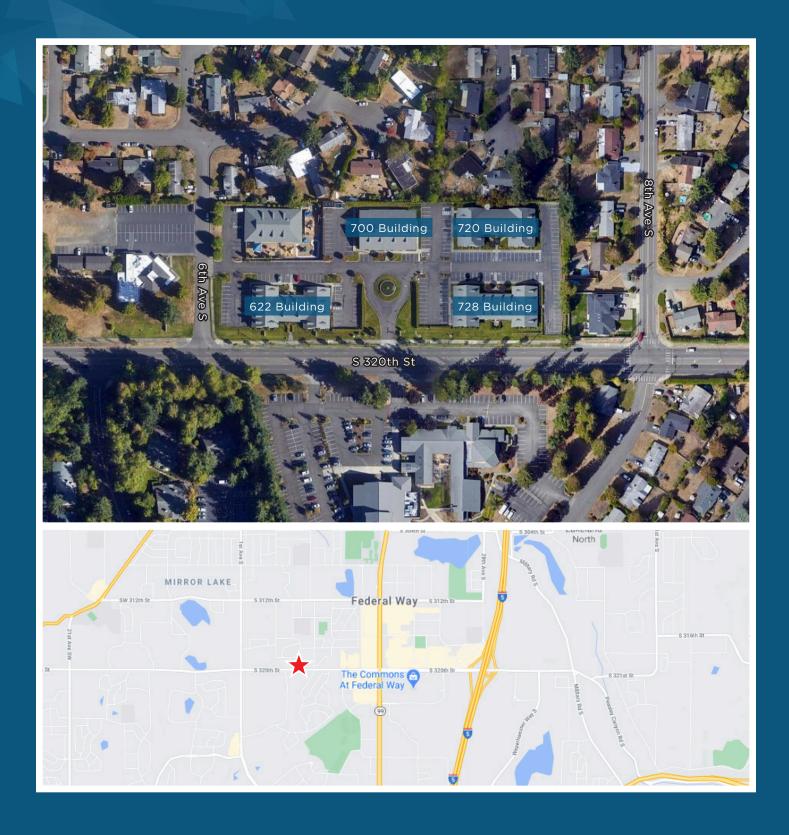

# CAPITOL SQUARE OFFICE PARK

622 - 728 S 320TH ST | FEDERAL WAY, WA 98003

## CAPITOL SQUARE OFFICE PARK

622 - 728 S 320 ST | FEDERAL WAY, WA 98003

### **BUILDING 700**

**Individual Suites** 

Suite D 1,998 SF

### **BUILDING 728**

| Individual Suites |          |               |
|-------------------|----------|---------------|
| Suite F           | 1,500 SF | Available Now |