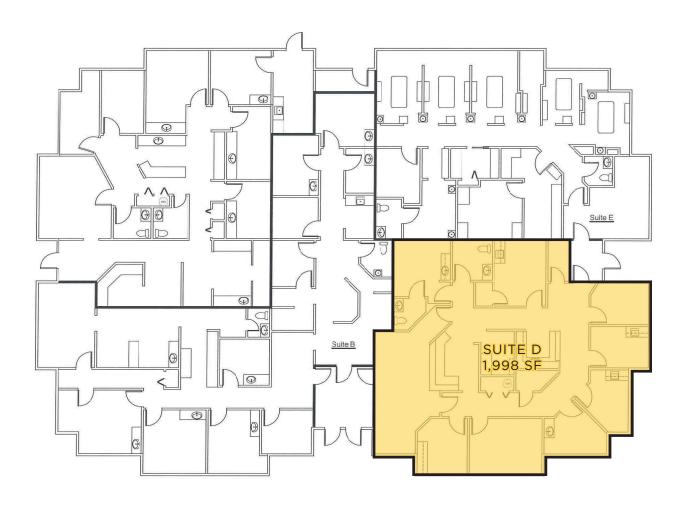

### CAPITOL SQUARE OFFICE PARK FOR LEASE - 2 UNITS

622 - 728 S 320TH ST | FEDERAL WAY, WA 98003

### MEDICAL OFFICE PARK WITH PARKLIKE SETTING



#### LEASE INFORMATION

Available

1,500 & 1,998 SF

Lease Rate

\$16-\$18/SF/Year

**NNN Rate** 

Call Broker

### PROPERTY HIGHLIGHTS

- Efficient built out medical/office spaces
- Parklike setting
- · Abundant parking
- Good visibility off 320th
- Close to Virginia Mason Medical Center





# CAPITOL SQUARE OFFICE PARK

622 - 728 S 320TH ST | FEDERAL WAY, WA 98003





## CAPITOL SQUARE OFFICE PARK

622 - 728 S 320 ST | FEDERAL WAY, WA 98003



### **BUILDING 700**

**Individual Suites** 

Suite D 1,998 SF



## CAPITOL SQUARE OFFICE PARK

622 - 728 S 320TH ST | FEDERAL WAY, WA 98003

### **BUILDING 728**

| Individual Suites |          |               |
|-------------------|----------|---------------|
| Suite F           | 1,500 SF | Available Now |