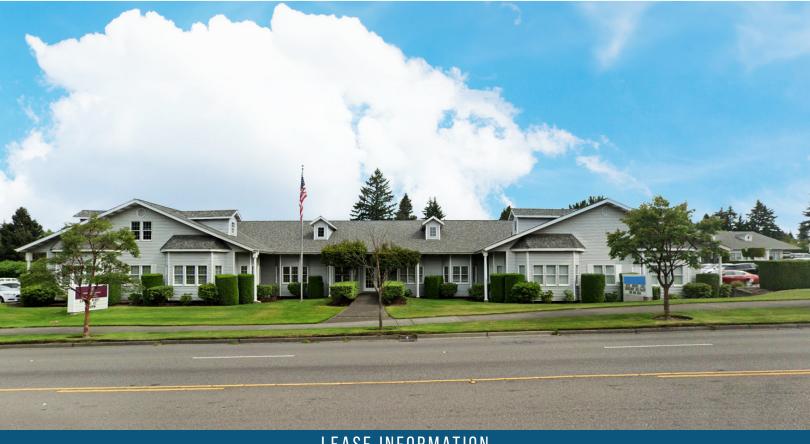

### CAPITOL SQUARE OFFICE PARK FOR LEASE - 2 UNITS

622 - 728 S 320TH ST | FEDERAL WAY, WA 98003

### MEDICAL OFFICE PARK WITH PARKLIKE SETTING

#### LEASE INFORMATION

Available

1,500 & 1,998 SF

Lease Rate

\$16-\$18/SF/Year

**NNN Rate** 

Call Broker

### PROPERTY HIGHLIGHTS

- Efficient built out medical/office spaces
- Parklike setting
- · Abundant parking
- Good visibility off 320th
- Close to Virginia Mason Medical Center