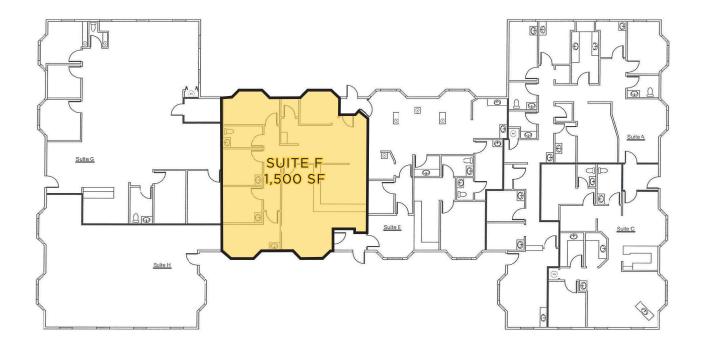

## CAPITOL SQUARE OFFICE PARK

622 - 728 S 320TH ST | FEDERAL WAY, WA 98003

### **BUILDING 728**

| Individual Suites |          |               |
|-------------------|----------|---------------|
| Suite F           | 1,500 SF | Available Now |