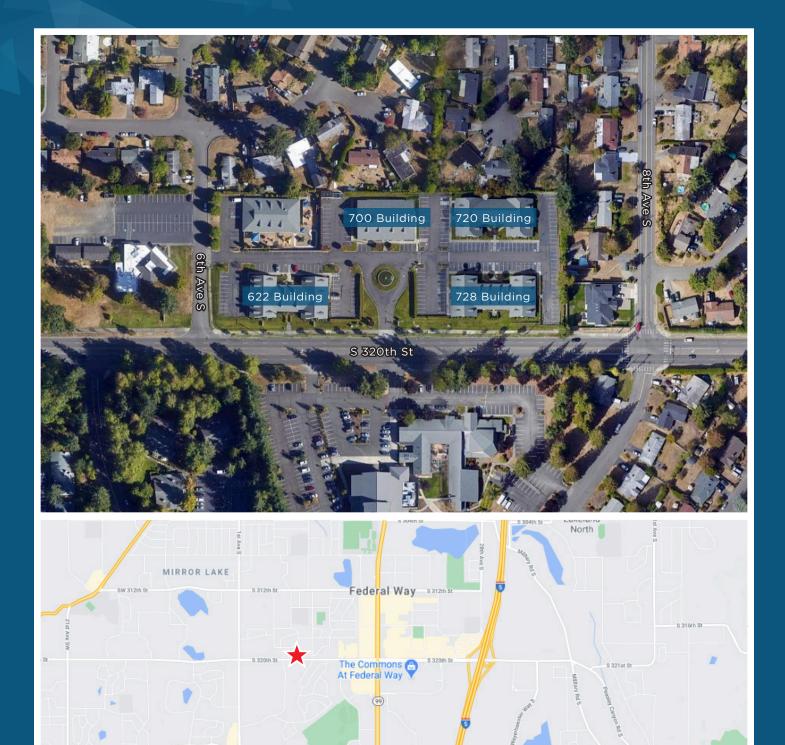

# CAPITOL SQUARE OFFICE PARK

622 - 728 S 320TH ST | FEDERAL WAY, WA 98003

| BUILDING 720                      |
|-----------------------------------|
| Individual Suites                 |
| Suite G 1,550 SF Available 9/1/24 |
|                                   |

# CAPITOL SQUARE OFFICE PARK

622 - 728 S 320TH ST | FEDERAL WAY, WA 98003

| BUILDIN | G 728      |                   |  |  |
|---------|------------|-------------------|--|--|
|         | Individual | Suites            |  |  |
| Suite F | 1,500 SF   | Available Now     |  |  |
|         |            | SUITE<br>01,500 S |  |  |