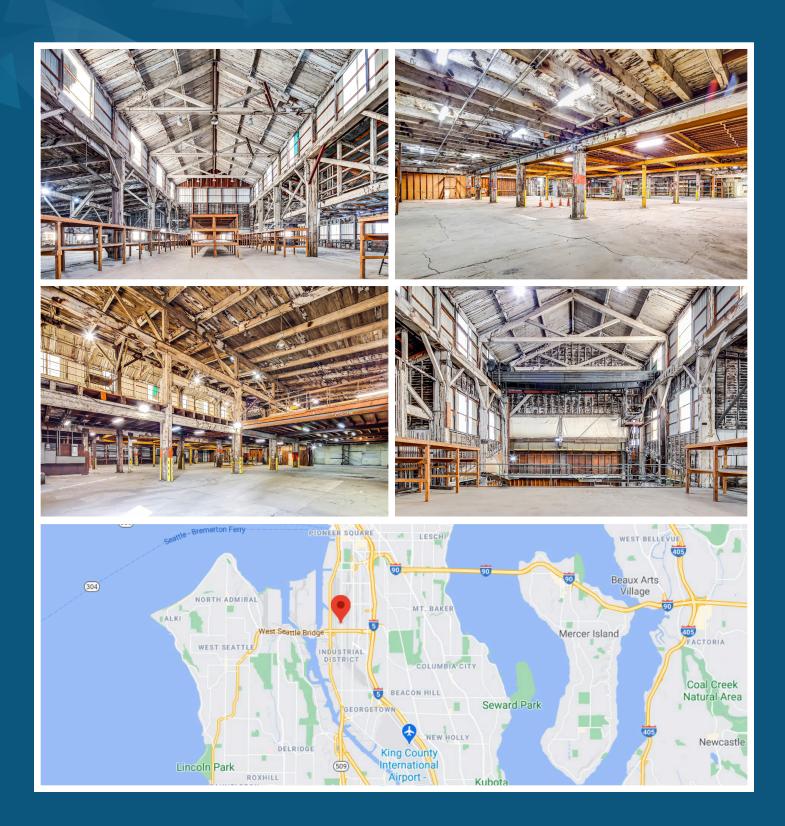

## LEASE INFORMATION

Available:

± 20,000 SF Footprint ±16,000 SF Mezzanine (Divisible to 10.000 SF)

Lease Rate:

Call Broker

Clear Height:

10' 2" under mezzanine 44' center bay

Features:

- 1 (16'x17') Drive-in-Door (additional doors can be added)
- Heavy Power
- Single Restroom

**ED HOGAN** 206.787.1460 ehogan@neilwalter.com All information references in this document are approximate. The information contained herein is contained from sources deemed reliable. It is provided without representation, warranty, or guarantee, expressed or implied as to accuracy. Prospective buyer or tenant should conduct its own independent investigation relating to the property, government codes and regulations, allowed uses, and all other matters, regardless of whether they are referred to or contained in this document.