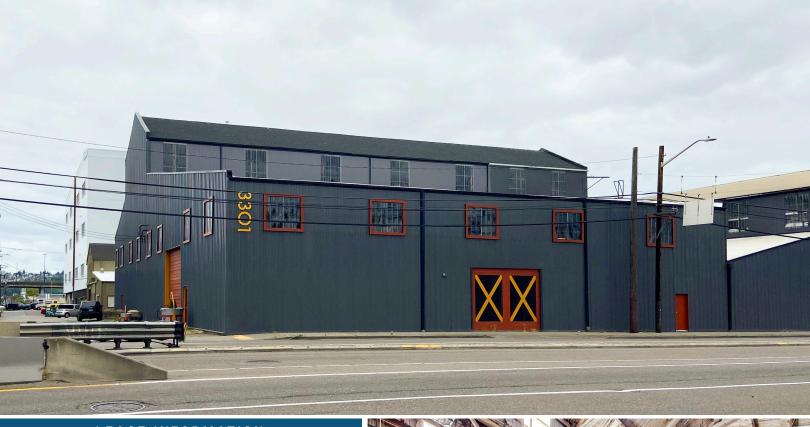

## LOW COST WAREHOUSE IN SODO

## LEASE INFORMATION

Available:

± 20,000 SF Footprint ±16,000 SF Mezzanine (Divisible to 10.000 SF)

Lease Rate:

Call Broker

Clear Height:

10' 2" under mezzanine 44' center bay

Features:

## 3301 1ST AVE S

SEATTLE, WA 98134

contained from sources deemed reliable. It is provided without representation, warranty, or guarantee,

investigation relating to the property, government codes and regulations, allowed uses, and all other