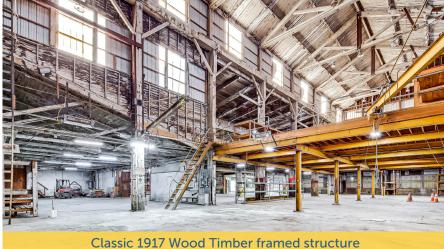

## LEASE INFORMATION

Available:

± 20,000 SF Footprint ±16,000 SF Mezzanine (Divisible to 10.000 SF)

Lease Rate:

Call Broker

Clear Height:

10' 2" under mezzanine 44' center bay

Features:

- 1 (16'x17') Drive-in-Door (additional doors can be added)
- Heavy Power
- Single Restroom

**ED HOGAN** 206.787.1460 ehogan@neilwalter.com All information references in this document are approximate. The information contained herein is contained from sources deemed reliable. It is provided without representation, warranty, or guarantee, expressed or implied as to accuracy. Prospective buyer or tenant should conduct its own independent investigation relating to the property, government codes and regulations, allowed uses, and all other matters, regardless of whether they are referred to or contained in this document.