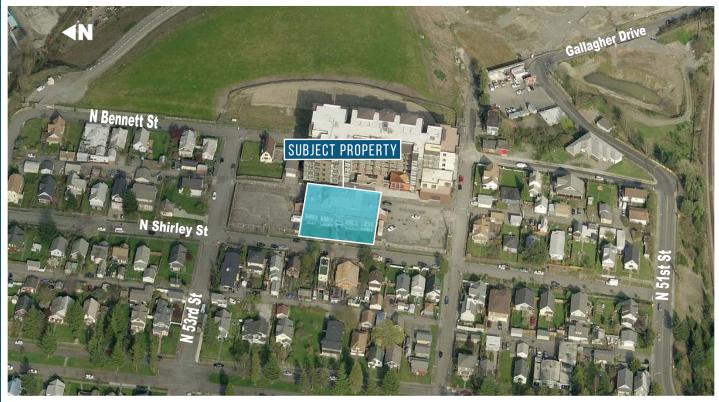

## NORTH END LOCATION NEAR POINT DEFIANCE

### PROPERTY FEATURES

Free Parking

Easy Access to Ruston Way

Within close proximity to local amenities including parks & restaurants

THERON MEIER 253.779.2426 tmeier@neilwalter.com All information references in this document are approximate. The information contained herein is contained from sources deemed reliable. It is provided without representation, warranty, or guarantee, expressed or implied as to accuracy. Prospective buyer or tenant should conduct its own independent investigation relating to the property, government codes and regulations, allowed uses, and all other matters, regardless of whether they are referred to or contained in this document.