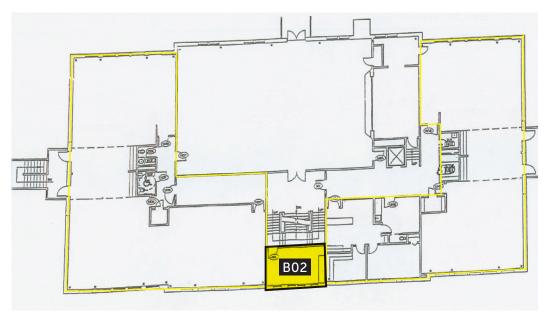

### **AVAILABILITY**

| Suite B02 | Suite A07 | Suite A01 | Lease Rate       | NNN Rate  |
|-----------|-----------|-----------|------------------|-----------|
| 300 SF    | 1,180 SF  | 1,680 SF  | \$19/SF/YR + NNN | \$5/SF/YR |

#### **UPPER LEVEL**