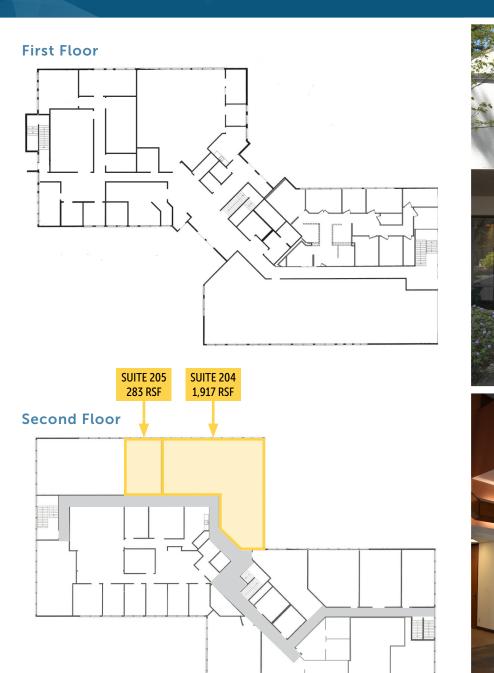

## WEST CAMPUS OFFICE SPACE

| LEASE INFORMATION                 |           |                                |
|-----------------------------------|-----------|--------------------------------|
| SUITE                             | AVAILABLE | COMMENTS                       |
| 204                               | 1,917 RSF | Available Now                  |
| 210                               | 1,606 RSF | Available 9/1/2025             |
| 111                               | 557 RSF   | Available with 30-days' notice |
| 205                               | 283 RSF   | Available Now                  |
| I B : \$22.00/65/VP I T M I'G I G |           |                                |