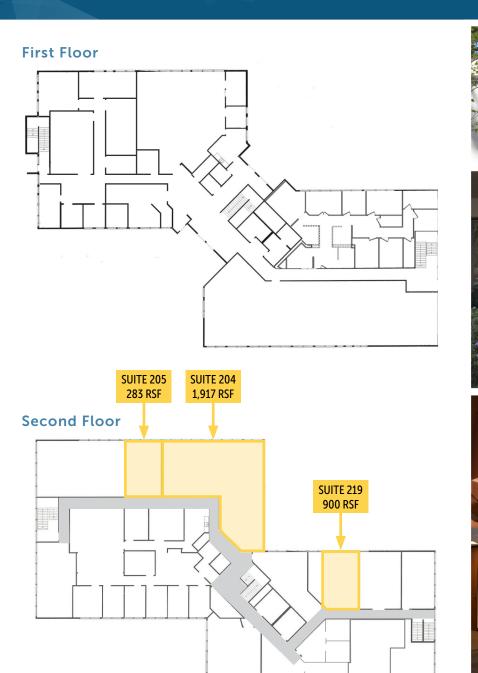

#### WEST CAMPUS OFFICE SPACE

| LEASE INFORMATION         |           |                    |  |
|---------------------------|-----------|--------------------|--|
| SUITE                     | AVAILABLE | COMMENTS           |  |
| 204                       | 1,917 RSF | Available Now      |  |
| 219                       | 900 RSF   | Available Now      |  |
| 205                       | 283 RSF   | Available 3/1/2025 |  |
| Lease Pate: \$32.00/SE/VD |           |                    |  |

# **SUITE 220 - 900 RSF** Suite 219 900 RSF 24'2 -ENTER

BRIANA HICKEY 253.779.2424 bhickey@neilwalter.com MAX WHITE 206.787.1463 mwhite@neilwalter.com NICK RATZKE, SIOR 253.779.2414 nratzke@neilwalter.com 1940 East D St, #100 Tacoma, WA 98108 253.779.8400 www.neilwalter.com