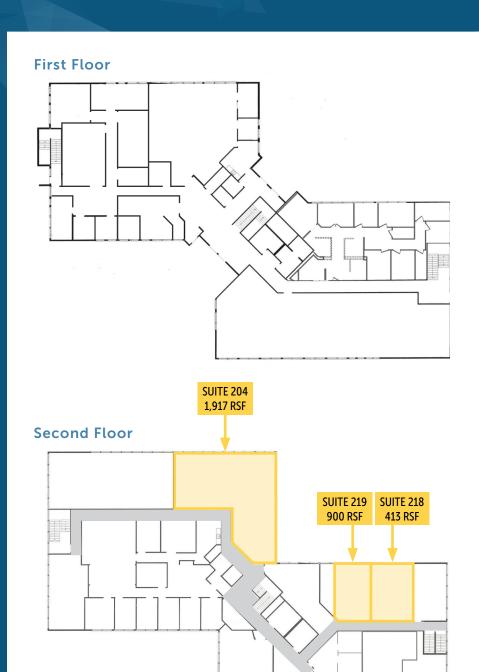

#### WEST CAMPUS OFFICE SPACE

| LEASE INFORMATION |           |                    |
|-------------------|-----------|--------------------|
| SUITE             | AVAILABLE | COMMENTS           |
| 204               | 1,917 RSF | Available 2/1/2025 |
| 219               | 900 RSF   | Available Now      |
| 218               | 413 RSF   | Available Now      |
|                   |           |                    |

# **SUITE 220 - 900 RSF** Suite 219 900 RSF 24'2 -ENTER

BRIANA HICKEY 253.779.2424 bhickey@neilwalter.com MAX WHITE 206.787.1463 mwhite@neilwalter.com NICK RATZKE, SIOR 253.779.2414 nratzke@neilwalter.com 1940 East D St, #100 Tacoma, WA 98108 253.779.8400 www.neilwalter.com