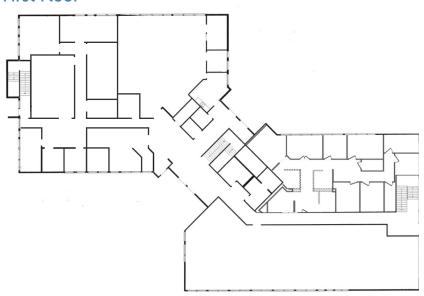

#### First Floor

# SUITE 220 - 1,456 RSF Suite 220 - 1,456 RSF Can Be Demised 756 SF 700 SF **ENTER**

BRIANA HICKEY 253.779.2424 bhickey@neilwalter.com MAX WHITE 206.787.1463 mwhite@neilwalter.com NICK RATZKE, SIOR 253.779.2414 nratzke@neilwalter.com 1940 East D St, #100 Tacoma, WA 98108 253.779.8400 www.neilwalter.com