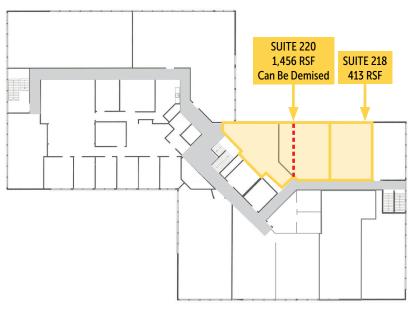

## LEASE INFORMATION

SUITE AVAILABLE COMMENTS

Can demise to 700 SF and 756 SF (approx.) 220 1,456 RSF

218 413 RSF Available Now

Lease Rate: \$22.00/SF/YR Lease Type: Modified Gross

Note: Electrical included, Tenant pays in-suite janitorial

# SUITE 220 - 1,456 RSF Suite 220 - 1,456 RSF Can Be Demised 756 SF 700 SF **ENTER**

BRIANA HICKEY 253.779.2424 bhickey@neilwalter.com MAX WHITE 206.787.1463 mwhite@neilwalter.com NICK RATZKE, SIOR 253.779.2414 nratzke@neilwalter.com 1940 East D St, #100 Tacoma, WA 98108 253.779.8400 www.neilwalter.com