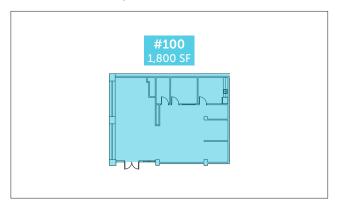

### **AVAILABLE SUITES**

| SUITE | SIZE (SF) | RATE/SF/YR  |
|-------|-----------|-------------|
| 100   | 1,800     | \$22.00, FS |
| 300B  | 2,508     | \$22.00, FS |
| 410   | 3,308     | \$22.00, FS |

1st Floor Availability

2nd Floor

3rd Floor

4th Floor