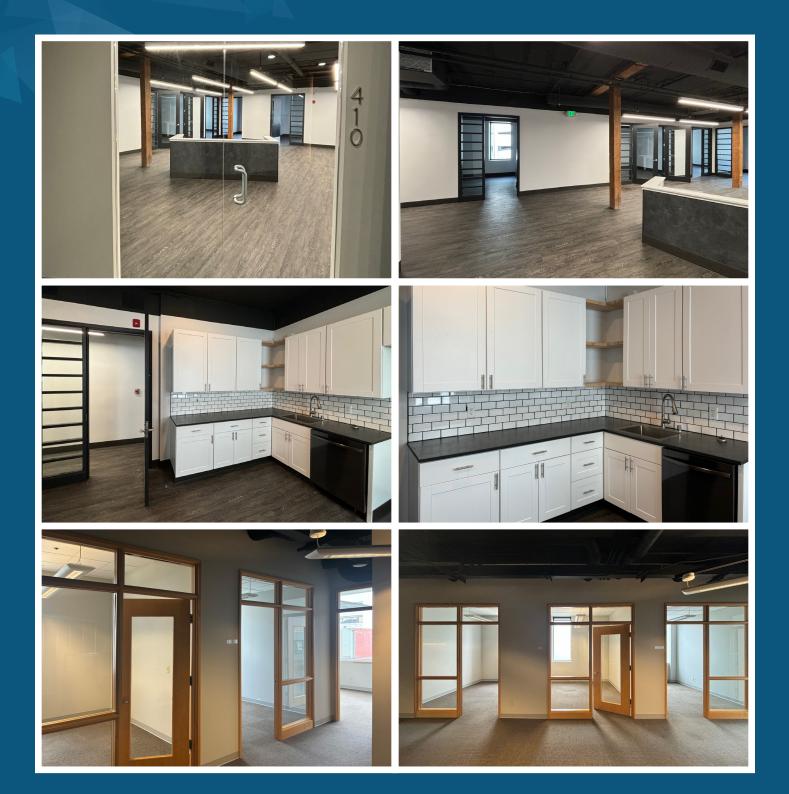

# ON BROADWAY BUILDING FOR LEASE: 1,800 SF TO 3,308 SF

1142 BROADWAY | TACOMA, WA 98402

### PREMIER CBD OFFICE SPACE IN THE HEART OF TACOMA