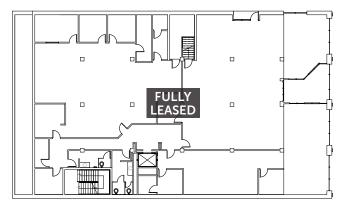

# ON BROADWAY BUILDING FOR LEASE: 1,800 SF TO 3,308 SF

1142 BROADWAY | TACOMA, WA 98402

### PREMIER CBD OFFICE SPACE IN THE HEART OF TACOMA







### **AVAILABLE SUITES**

| SUITE | SIZE (SF) | RATE/SF/YR  |
|-------|-----------|-------------|
| 100   | 1,800     | \$22.00, FS |
| 300B  | 2,508     | \$22.00, FS |
| 410   | 3,308     | \$22.00, FS |

1st Floor Availability



2nd Floor



3rd Floor



4th Floor



#### NICK RATZKE, SIOR 253.779.1470 nratzke@neilwalter.com

#### MIKE ROY 206.940.7199 mike.roy@kbcadvisors.com

253.779.8400 www.neilwalter.com 1940 East D St #100 Tacoma, WA 98<u>421</u>

### ON BROADWAY BUILDING

1142 BROADWAY | TACOMA, WA 98402





#### NICK RATZKE, SIOR 253.779.1470 nratzke@neilwalter.com

#### MIKE ROY 206.940.7199 mike.roy@kbcadvisors.com

253.779.8400 www.neilwalter.com 1940 East D St #100 Tacoma, WA 98421

## ON BROADWAY BUILDING

1142 BROADWAY | TACOMA, WA 98402





#### NICK RATZKE, SIOR 253.779.1470 nratzke@neilwalter.com

#### MIKE ROY 206.940.7199 mike.roy@kbcadvisors.com

253.779.8400 www.neilwalter.com 1940 East D St #100 Tacoma, WA 98421