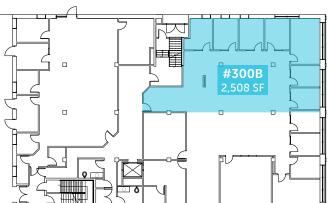

### **AVAILABLE SUITES**

| SUITE | SIZE (SF) | RATE/SF/YR  |
|-------|-----------|-------------|
| 100   | 1,800     | \$22.00, FS |
| 300B  | 2,508     | \$22.00, FS |
| 410   | 3,308     | \$22.00, FS |

1st Floor Availability

2nd Floor

3rd Floor

4th Floor