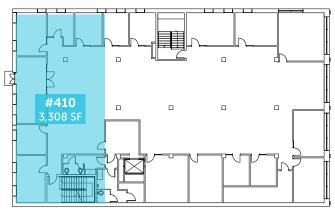

### **AVAILABLE SUITES**

| SUITE | SIZE (SF) | RATE/SF/YR  |
|-------|-----------|-------------|
| 100   | 1,800     | \$22.00, FS |
| 300B  | 2,508     | \$22.00, FS |
| 410   | 3,308     | \$22.00, FS |

1st Floor Availability

2nd Floor

3rd Floor

4th Floor