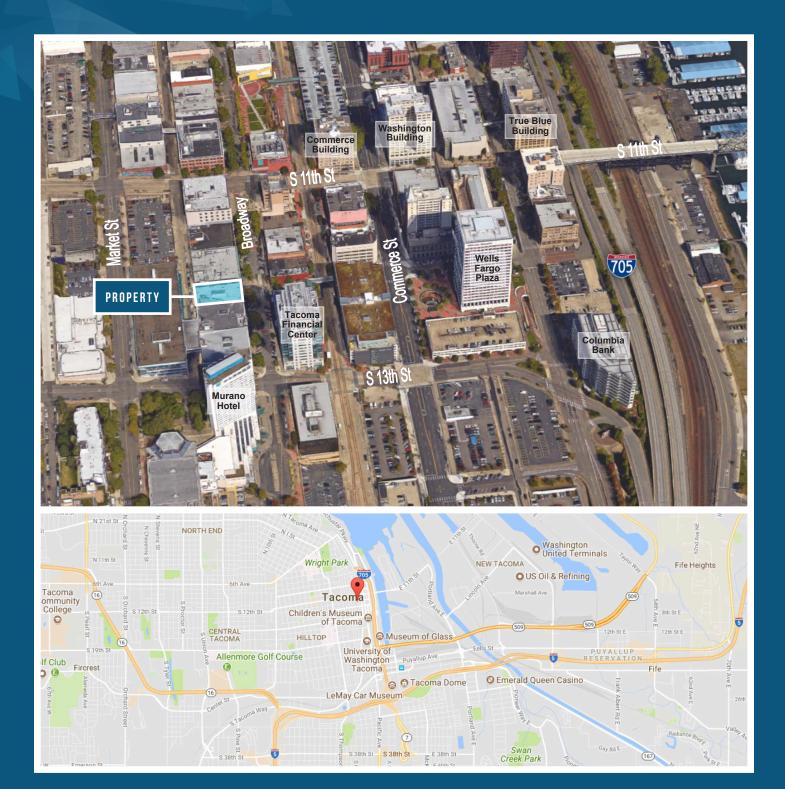

# ON BROADWAY BUILDING FOR LEASE: 1,800 SF TO 3,308 SF

1142 BROADWAY | TACOMA, WA 98402

### ON BROADWAY BUILDING

1142 BROADWAY | TACOMA, WA 98402

## ON BROADWAY BUILDING

1142 BROADWAY | TACOMA, WA 98402