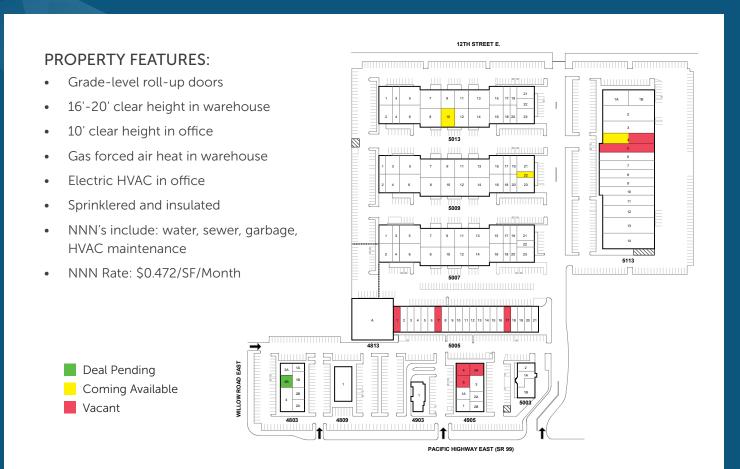

#### **AVAILABLE SPACES**

| Building-Unit     | Total SF ± | Office SF $\pm$ | Comments                                                                                            |
|-------------------|------------|-----------------|-----------------------------------------------------------------------------------------------------|
| Office/Retail     |            |                 |                                                                                                     |
| 4905-3A, 4 & 5    | 4,070 SF   | 4,070 SF        | 4 private offices and conference room                                                               |
| 5005-1            | 1,509 SF   | 240 SF          | 1 Gl door                                                                                           |
| 5005-7            | 1,509 SF   | 1,509 SF        | Two private offices and open area                                                                   |
| 5005-17           | 1,508 SF   | 750 SF          | Retail / office / showroom with a grade level door in back                                          |
| 4803-3B           | 1,253 SF   | 1,253 SF        | Open retail space with 2 restrooms and kitchenette                                                  |
| Office/Industrial |            |                 |                                                                                                     |
| 5113-4, 5         | 8,547 SF   | 3,850 SF        | 2 spaces w/ample office build-out, multiple restrooms, and 2 GL doors<br>Divisible down to 4,023 SF |