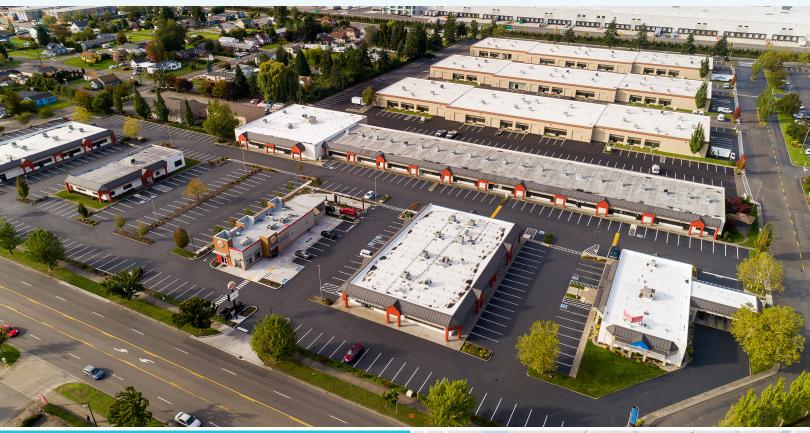

### LEASE INFORMATION

- 11-Building complex of 290,000 SF provides extensive expansion options
- Two major I-5 interchanges are within blocks of the property
- Numerous retail shops, restaurants and services located nearby
- On-site management office ensures prompt attention to tenant needs