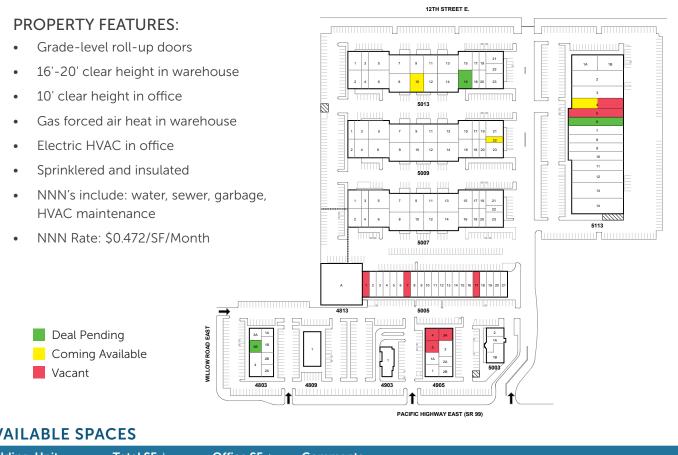

#### **AVAILABLE SPACES**

| Building-Unit     | Total SF $\pm$ | Office SF $\pm$ | Comments                                                                                            |
|-------------------|----------------|-----------------|-----------------------------------------------------------------------------------------------------|
| Industrial        |                |                 |                                                                                                     |
| 5013-16           | 2,078 SF       | 990 SF          | 1 GL door; 1 private office and open office area                                                    |
| Office/Retail     |                |                 |                                                                                                     |
| 4905-3A, 4 & 5    | 4,070 SF       | 4,070 SF        | 4 private offices and conference room                                                               |
| 5005-1            | 1,509 SF       | 240 SF          | 1 Gl door                                                                                           |
| 5005-7            | 1,509 SF       | 1,509 SF        | Two private offices and open area                                                                   |
| 5005-17           | 1,508 SF       | 750 SF          | Retail / office / showroom with a grade level door in back                                          |
| 4803-3B           | 1,253 SF       | 1,253 SF        | Open retail space with 2 restrooms and kitchenette                                                  |
| Office/Industrial |                |                 |                                                                                                     |
| 5113-4, 5, & 6    | 12,569 SF      | 3,500 SF        | 2 spaces w/ample office build-out, multiple restrooms, and 3 GL doors<br>Divisible down to 4,023 SF |

### **CALL FOR RATES!**