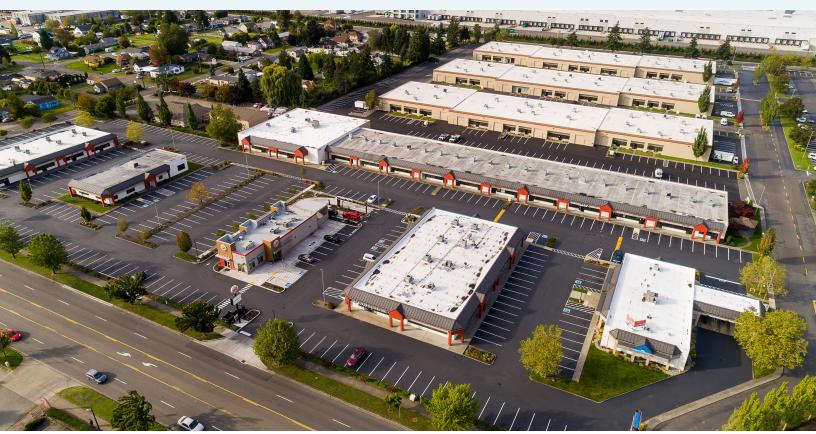

# FIFE BUSINESS PARK FOR LEASE - NEAR PORTS & TRANSIT

5003 PACIFIC HWY EAST | FIFE, WA 98424

## LEASE INFORMATION

- 11-Building complex of 290,000 SF provides extensive expansion options
- Two major I-5 interchanges are within blocks of the property
- Numerous retail shops, restaurants and services located nearby
- On-site management office ensures prompt attention to tenant needs