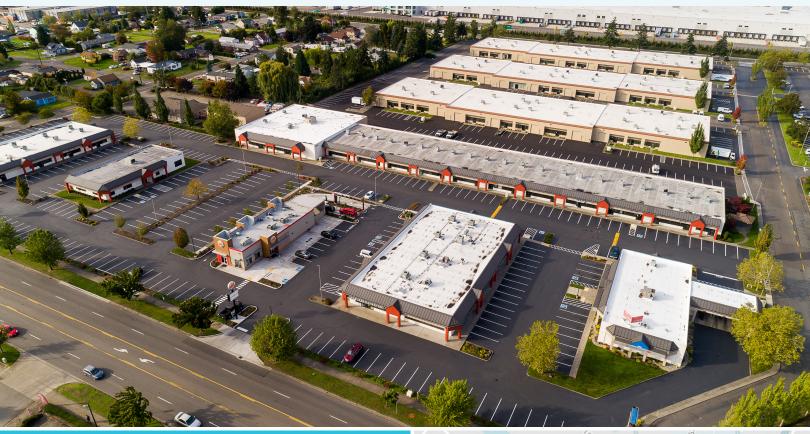

# FIFE BUSINESS PARK FOR LEASE - NEAR PORTS & TRANSIT

5003 PACIFIC HWY EAST | FIFE, WA 98424

### LEASE INFORMATION

- 11-Building complex of 290,000 SF provides extensive expansion options
- Two major I-5 interchanges are within blocks of the property
- Numerous retail shops, restaurants and services located nearby
- On-site management office ensures prompt attention to tenant needs