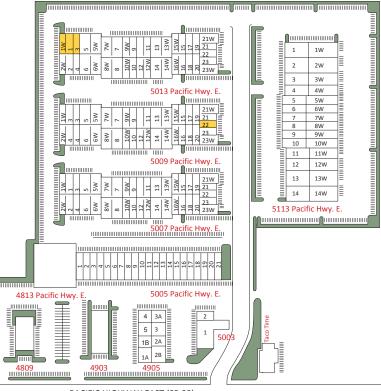

#### **AVAILABLE SPACES**

| Building-Unit | Total SF ± | Office SF ± | Comments                                             |
|---------------|------------|-------------|------------------------------------------------------|
| Industrial    |            |             |                                                      |
| 5013-1/1W & 3 | 3,072 SF   | 747 SF      | 1 GL door; 1 private office, 1 conference room       |
| Office/Retail |            |             |                                                      |
| 4803-3B       | 1,253 SF   | 1,253 SF    | Open retail space with 2 restrooms and kitchenette   |
| 5009-22       | 915 SF     | 430 SF      | Office space with 16' clear height back storage room |