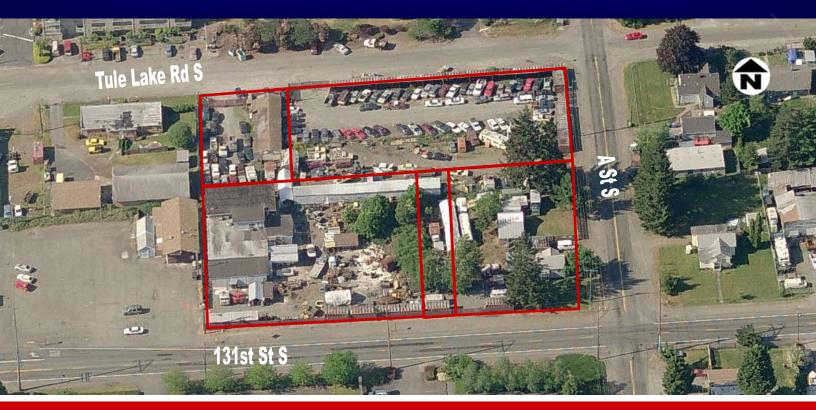

## Combination of Commercial Shop Buildings and Fenced Yard

For more information, contact:

Theron Meier 253.779.2426

tmeier@neilwalter.com

Harvey Widman 253.531.4515 myrvalharvey@msn.com

**Realty Connections** 

### PROPERTY DETAILS

Bldg Size ....... 4,726 SF Total Tow Bldg ...... 1,470 SF Office

Shop Bldg ..... 3,256 SF

Land Size  $\dots$  ± 2.32 Acres

Sale Price ...... TBD

#### PROPERTY HIGHLIGHTS

- Easy access to Hwy-512
- Located near Pacific Lutheran University

All square footage references are approximate. The information contained herein is from sources deemed reliable. It is provided without representation, warranty or guarantee, expressed or implied as to its accuracy. Prospective Buyer or Tenant should conduct an independent investigation and verification of all matters deemed to be material.