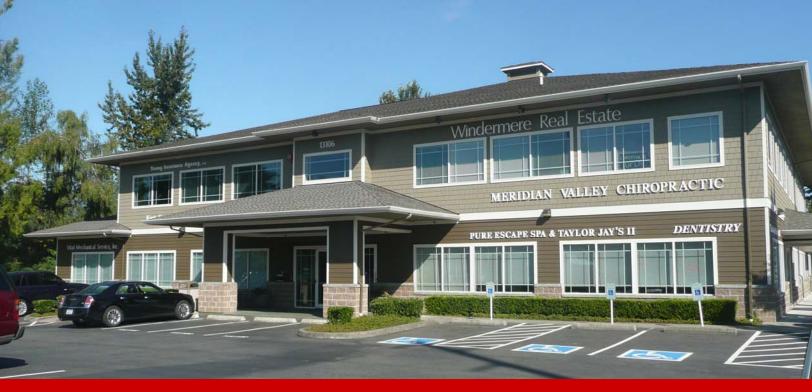

# PROFESSIONAL OFFICE BUILDING

13106 SE 240th St | Kent, WA 98031

KENT EAST HILL

#### PROPERTY HIGHLIGHTS

- Two-story building with elevator
- Well constructed building with functional multi-tenant layout
- Medical and professional office tenant mix
- 4/1000 parking ratio (90 stalls)

## PROFESSIONAL OFFICE BUILDING

13106 SE 240th St | Kent, WA 98031

**KENT EAST HILL** 

This property is near several amenities and located on a busy intersection in the desirable East Hill neighborhood. Approximately 8 minutes to Kent Station and ShoWare Center.