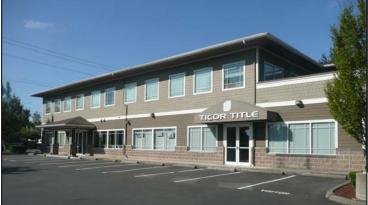

# PROFESSIONAL OFFICE BUILDING

13106 SE 240th St | Kent, WA 98031

KENT EAST HILL

#### PROPERTY DETAILS

Total Size ...... 20,122 RSF Total Land ...... 83,901 SF

Year Built ...... 2000

Sale Price ....... \$3,695,000

#### PROPERTY HIGHLIGHTS

- Two-story building with elevator
- Well constructed building with functional multi-tenant layout
- Medical and professional office tenant mix
- 4/1000 parking ratio (90 stalls)

## PROFESSIONAL OFFICE BUILDING

13106 SE 240th St | Kent, WA 98031

**KENT EAST HILL** 

This property is near several amenities and located on a busy intersection in the desirable East Hill neighborhood. Approximately 8 minutes to Kent Station and ShoWare Center.