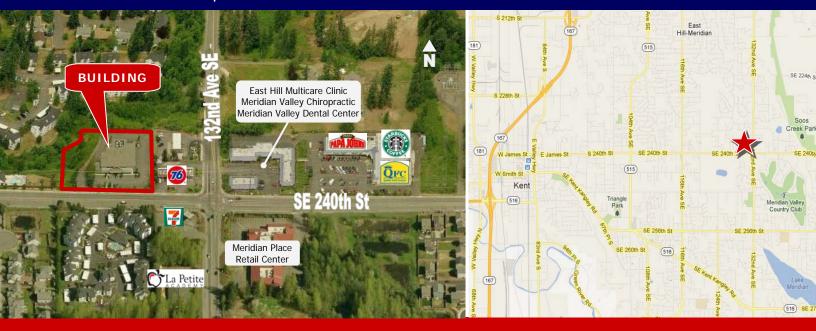

## PROFESSIONAL OFFICE BUILDING

13106 SE 240th St | Kent, WA 98031

**KENT EAST HILL** 

This property is near several amenities and located on a busy intersection in the desirable East Hill neighborhood. Approximately 8 minutes to Kent Station and ShoWare Center.