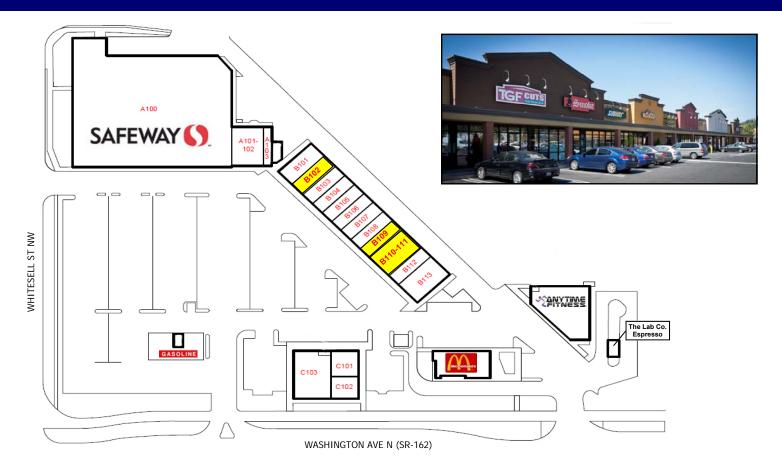

# PIONEER VILLAGE SHOPPING CENTER

215 Whitesell St NW | Orting, WA

| BUILDING A |                                                  |  |  |  |
|------------|--------------------------------------------------|--|--|--|
| A100       | Safeway                                          |  |  |  |
| A101-102   | John L. Scott                                    |  |  |  |
| A103       | KC Nails                                         |  |  |  |
|            |                                                  |  |  |  |
| BUILDING C |                                                  |  |  |  |
| C101       |                                                  |  |  |  |
| CIUI       | O'Reilly Auto Parts                              |  |  |  |
| C101       | O'Reilly Auto Parts<br>Jones Family Chiropractic |  |  |  |

#### PAD 2

Anytime Fitness

Café Elite

| BUI | LDII | ١G  | В        |
|-----|------|-----|----------|
| 201 |      | ••• | <u> </u> |

| B101         | Shine on Tanning Boutique |     |  |  |
|--------------|---------------------------|-----|--|--|
| <b>D</b> 400 |                           | 661 |  |  |

- B102 AVAILABLE (1,584 SF) Nice office build-out
- B013 TGF Hair Salon
- B104 Smoke Village
- B105 Subway
- B106 Modoo Teriyaki
- B107 Fine Touch Cleaners
- B108 Verizon Wireless
- B109\* AVAILABLE (1,333 SF)
- B110-111\* AVAILABLE (2,666 SF)
- B112 Papa Murphy's
- B113 Emperor's City Asian Restaurant

\* Suites 109-111 can combined for a total of 3,999 SF

All square footage references are approximate. The information contained herein is from sources deemed reliable. It is provided without representation, warranty or guarantee, expressed or implied as to its accuracy. Prospective Buyer or Tenant should conduct an independent investigation and verification of all matters deemed to be material, including, but not limited to, statements of income and expenses. Consult your attorney, accountant, or other professional advisor.